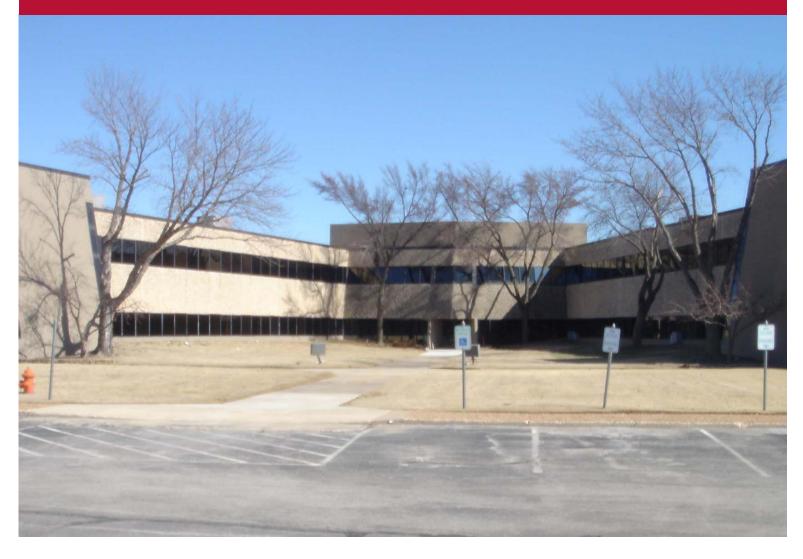

## **Property Overview**

This multi-tenant office building was built in 1982 and renovated in 2009. The main entry has been refurbished with Venezuelan marble floors, imported chandeliers, and the construction of a security guard desk. Building has on-site security and controlled 24 hour access, as well as, high speed data/communications connectivity. Additionally, all bathrooms have been renovated and updated as well. Twenty-four hour tenant controlled HVAC available.

#### Details

• Building Size: 79,371 SF

• Year Built: 1982 • Sub Market:

Oklahoma City

South