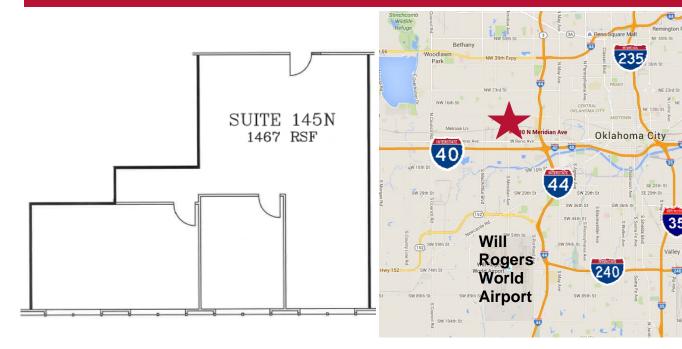

#### **Snapshot**

North Building
Suite 145N 1,467 SF
Rental Rate \$12.00/SF
Lease Type Full Service Gross
Lease Term 3 - 5 Years