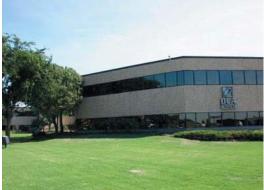

#### Office Property For Lease

# 300 Meridian Place







## **Property Overview**

This multi-tenant office building was built in 1982 and renovated in 2009. The main entry has been refurbished with Venezuelan marble floors, imported chandeliers, and the construction of a security guard desk. Building has on-site security and controlled 24 hour access, as well as, high speed data/communications connectivity. Additionally, all bathrooms have been renovated and updated as well. Twenty-four hour tenant controlled HVAC available.

Market:

#### Details

• Building Size: 79,371 SF

• Year Built: 1982 • Sub Market:

Oklahoma City

South

#### Office Property For Lease

## 300 Meridian Place













#### **Snapshot**

North Building
Suite 145N 1,467 SF
Rental Rate \$12.00/SF
Lease Type Full Service Gross
Lease Term 3 - 5 Years

### **Property Highlights**

- Large floor plates for tenants of any size
- On site security
- · Controlled building access
- Ample surface parking
- Conveniently located close to I-40 and Will Rogers World Airport
- Restaurants & Hotels Within 1 Mile

## **Newmark Grubb**

**Levy Strange Beffort** 

www.newmarklsb.com

OKLAHOMA CITY 204 N. Robinson, Suite 700 Oklahoma City, OK 73102 405-840-1500 **TULSA** 110 W. 7th Street, Suite 2600 Tulsa, OK 74119