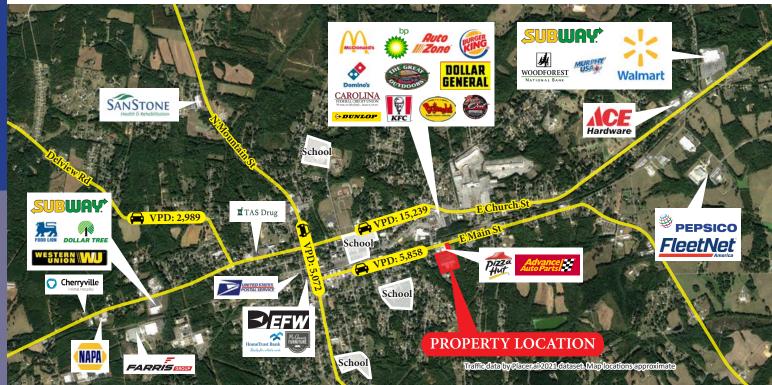

| Type        | PSF            |
|-------------|----------------|
| NNN's       | \$ 2.42        |
| Lease Rates | Call for Rates |

| Traffic Counts |            |  |  |
|----------------|------------|--|--|
| E Church St    | 15,239 VPD |  |  |
| E Main St      | 5,858 VPD  |  |  |