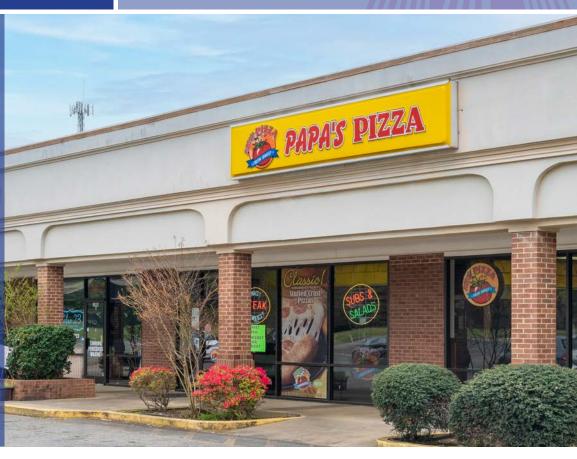

## White Pines 1002-1012 E Main St | Cherryville NC

LEASING (817) 927-0050

Restaurant
Retail
Office
Medical

**AVAILABLE** 

7,500 - 40,120 SF

- 47,620 SF Center
- Gaston County, North Carolina
- Charlotte Metropolitan Area
- Large Parking Field
- Great Visibility & Access