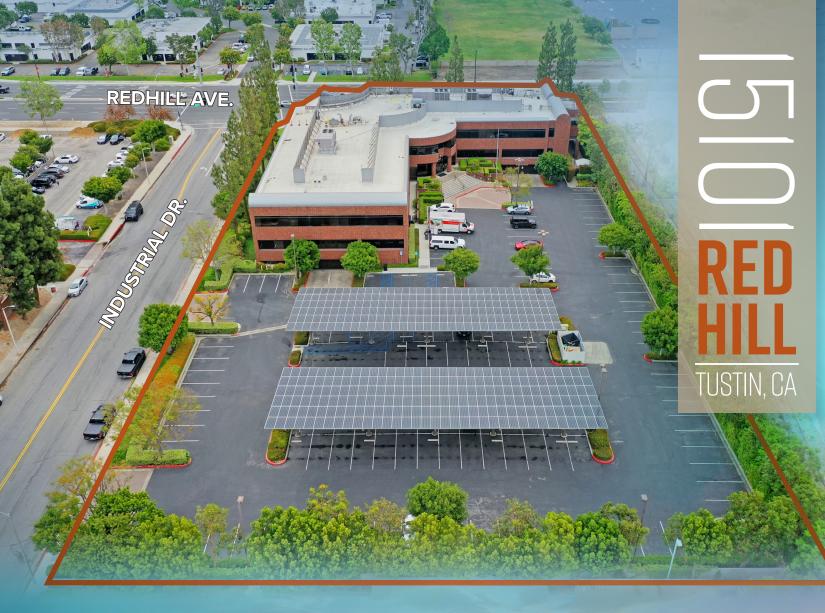

### PARKING

Approximately 193 total spaces (4:1,000 usable square feet). Includes 139 exterior surface and **54 secured subterranean spaces.** 

FLOORING Carpet, tile, and polished concrete

## ADDRESS 15101 RED HILL AVENUE TUSTIN, CA 92780

TOTAL BUILDING AREA 51,065 SF

total land area 2.40 ACRES

FREE SURFACE

SHORT DRIVE TO THE DISTRICT & MARKET PLACE

ADJACENT TO ONE OF ORANGE COUNTY'S MOST EXCITING NEW DEVELOPMENTS

SOLAR POWER PANELS SHADING SURFACE PARKING STALLS

AVAILABLE FOR OCCUPANCY

CORPORATE BOARD