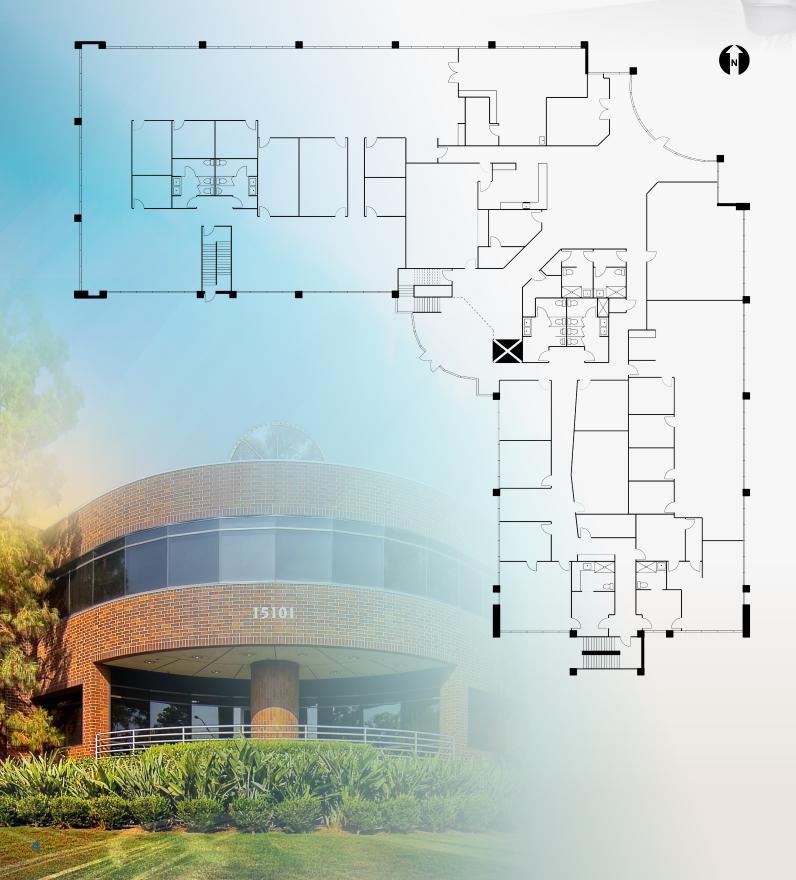

## ADDRESS 15101 RED HILL AVENUE TUSTIN, CA 92780

TOTAL BUILDING AREA 51,065 SF

total land area 2.40 ACRES

# **FIRST FLOOR** 25,229 RSF

11/

**RED** HILL TUSTIN, CA

JAY NUGENT Executive Managing Director t 949-608-2035 jay.nugent@nmrk.com CA RE Lic. #01248267

SCOTT READ Executive Managing Director t 949-608-2007 scott.read@nmrk.com CA RE Lic. #01029250