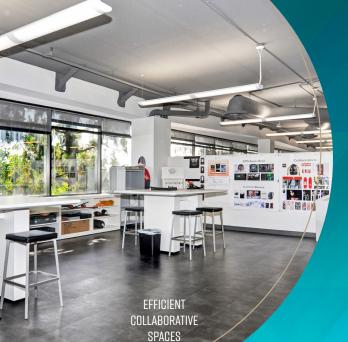

# INTERIOR

Fully improved with open, collaborative areas and a mix of private offices, executive offices and impressive conference rooms. Ceilings are openlook and interspersed with 2' x 2' suspended grids with some gypsum board ceilings in the lobby and specialized areas.

## SECURITY

Security provided by card key access. Motion detectors are located on the first floor. Approximately seven surveillance cameras are installed at the Property.

CS RED HILL TUSTIN, CA

HIGHLY IMPROVED CREATIVE OFFICE SPACE