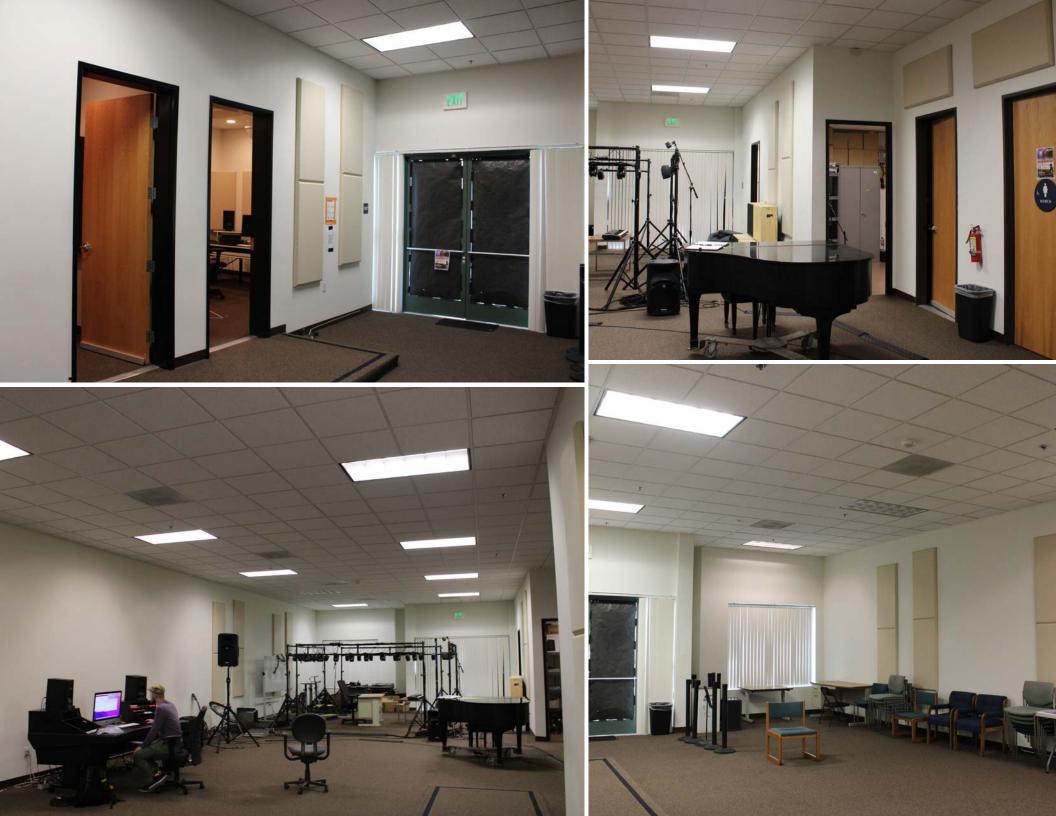

# PROPERTY HIGHLIGHTS

- 1935-B Chicago Avenue at Chicago Gateway is a rare opportunity to acquire a highly desirable office condominium in Riverside, CA at an exceptionally low basis.
- This single-story office consisting of <u>+</u>2,983 square feet is located in the heart of Riverside in the Hunter Park market, near Restaurants, Retail, the University of California at Riverside, and Downton Riverside.
- As an owner, you would immediately be able to occupy <u>+</u>2,893 square feet of highly improved space.
- Excellent visibility on Chicago Avenue within the beautifully landscaped, master planned, ±160,000 square foot Chicago Gateway campus.
- Ownership in Southern California's Inland Empire with a population of 4.6 million people and whose \$200-billion economy is equal to that of the State of Utah.
- Great Access to 60, 91 and 215 Freeways and only 17 miles from Ontario International Airport.
- High quality interior improvements built with a very functional and flexible floorplan to accommodate your specific needs.
- Priced significantly below the cost to replace this type of property and offering new ownership the opportunity for significant after tax savings of owning vs. leasing.
- Single Story building with immediate access to parking.
- Excellent signage opportunity for ownership to increase visibility and promote their organization.
- Easily accessed 4:1 parking providing ample parking for employees and visitors.

# **BUILDING INFORMATION**

1935-B CHICAGO AVENUE

RIVERSIDE, CA 92507

| SALE PRICE      | \$835,240/\$280 PSF                |
|-----------------|------------------------------------|
| SQUARE FOOTAGE  | 2,983 SF                           |
| TENANT          | UCR EARS                           |
| APN             | 210-081-012                        |
| AVAILABLE SPACE | 2,983 SF                           |
| YEAR BUILT      | 2006                               |
| STORIES         | Single                             |
| PARKING RATIO   | 4.00 per 1,000 Square Feet         |
| OFFICES         | 3                                  |
| RESTROOMS       | 2                                  |
| MISC ROOMS      | IT/Storage Closet, Large Open Area |
| ACCESS          | 24 Hours a Day/7 Days a Week       |