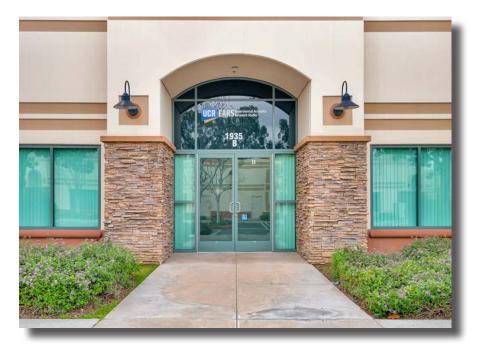

# OFFICE CONDO FOR SALE OWNER/USER

# PROPERTY HIGHLIGHTS

- 1935-B Chicago Avenue at Chicago Gateway is a rare opportunity to acquire a highly desirable office condominium in Riverside, CA at an exceptionally low basis.
- This single-story office consisting of <u>+</u>2,983 square feet is located in the heart of Riverside in the Hunter Park market, near Restaurants, Retail, the University of California at Riverside, and Downton Riverside.
- As an owner, you would immediately be able to occupy <u>+</u>2,893 square feet of highly improved space.
- Excellent visibility on Chicago Avenue within the beautifully landscaped, master planned, ±160,000 square foot Chicago Gateway campus.
- Ownership in Southern California's Inland Empire with a population of 4.6 million people and whose \$200-billion economy is equal to that of the State of Utah.
- Great Access to 60, 91 and 215 Freeways and only 17 miles from Ontario International Airport.
- High quality interior improvements built with a very functional and flexible floorplan to accommodate your specific needs.
- Priced significantly below the cost to replace this type of property and offering new ownership the opportunity for significant after tax savings of owning vs. leasing.
- Single Story building with immediate access to parking.
- Excellent signage opportunity for ownership to increase visibility and promote their organization.
- Easily accessed 4:1 parking providing ample parking for employees and visitors.

# **BUILDING INFORMATION**

1935-B CHICAGO AVENUE

RIVERSIDE, CA 92507

| SALE PRICE      | \$835,240/\$280 PSF                |
|-----------------|------------------------------------|
| SQUARE FOOTAGE  | 2,983 SF                           |
| TENANT          | UCR EARS                           |
| APN             | 210-081-012                        |
| AVAILABLE SPACE | 2,983 SF                           |
| YEAR BUILT      | 2006                               |
| STORIES         | Single                             |
| PARKING RATIO   | 4.00 per 1,000 Square Feet         |
| OFFICES         | 3                                  |
| RESTROOMS       | 2                                  |
| MISC ROOMS      | IT/Storage Closet, Large Open Area |
| ACCESS          | 24 Hours a Day/7 Days a Week       |