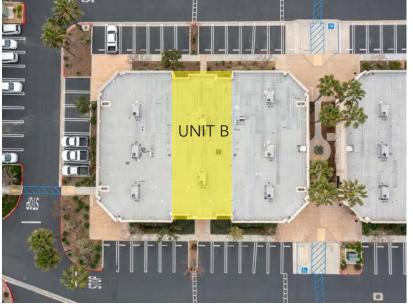

# **BUILDING INFORMATION**

1935-B CHICAGO AVENUE

RIVERSIDE, CA 92507

| SALE PRICE      | \$835,240/\$280 PSF                |
|-----------------|------------------------------------|
| SQUARE FOOTAGE  | 2,983 SF                           |
| TENANT          | UCR EARS                           |
| APN             | 210-081-012                        |
| AVAILABLE SPACE | 2,983 SF                           |
| YEAR BUILT      | 2006                               |
| STORIES         | Single                             |
| PARKING RATIO   | 4.00 per 1,000 Square Feet         |
| OFFICES         | 3                                  |
| RESTROOMS       | 2                                  |
| MISC ROOMS      | IT/Storage Closet, Large Open Area |
| ACCESS          | 24 Hours a Day/7 Days a Week       |

## CHICAGO GATEWAY 1935-B CHICAGO AVENUE I RIVERSIDE, CA 92507