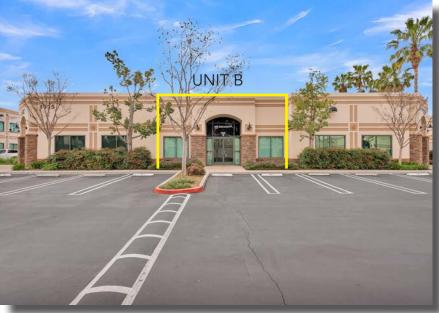

# PROPERTY HIGHLIGHTS

- 1935-B Chicago Avenue at Chicago Gateway is a rare opportunity to acquire a highly desirable office condominium in Riverside, CA at an exceptionally low basis.
- This single-story office consisting of <u>+</u>2,983 square feet is located in the heart of Riverside in the Hunter Park market, near Restaurants, Retail, the University of California at Riverside, and Downton Riverside.
- As an owner, you would immediately be able to occupy <u>+</u>2,893 square feet of highly improved space.
- Excellent visibility on Chicago Avenue within the beautifully landscaped, master planned, ±160,000 square foot Chicago Gateway campus.
- Ownership in Southern California's Inland Empire with a population of 4.6 million people and whose \$200-billion economy is equal to that of the State of Utah.
- Great Access to 60, 91 and 215 Freeways and only 17 miles from Ontario International Airport.
- High quality interior improvements built with a very functional and flexible floorplan to accommodate your specific needs.
- Priced significantly below the cost to replace this type of property and offering new ownership the opportunity for significant after tax savings of owning vs. leasing.
- Single Story building with immediate access to parking.
- Excellent signage opportunity for ownership to increase visibility and promote their organization.
- Easily accessed 4:1 parking providing ample parking for employees and visitors.

# **BUILDING INFORMATION**

1935-B CHICAGO AVENUE

RIVERSIDE, CA 92507

| SALE PRICE      | \$835,240/\$280 PSF                |
|-----------------|------------------------------------|
| SQUARE FOOTAGE  | 2,983 SF                           |
| TENANT          | UCR EARS                           |
| APN             | 210-081-012                        |
| AVAILABLE SPACE | 2,983 SF                           |
| YEAR BUILT      | 2006                               |
| STORIES         | Single                             |
| PARKING RATIO   | 4.00 per 1,000 Square Feet         |
| OFFICES         | 3                                  |
| RESTROOMS       | 2                                  |
| MISC ROOMS      | IT/Storage Closet, Large Open Area |
| ACCESS          | 24 Hours a Day/7 Days a Week       |

## CHICAGO GATEWAY 1935-B CHICAGO AVENUE I RIVERSIDE, CA 92507