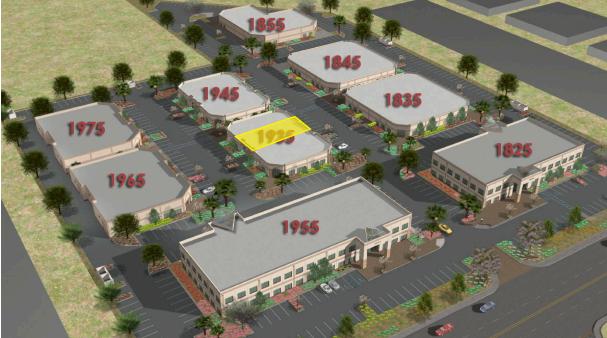

# **BUILDING INFORMATION**

1935-B CHICAGO AVENUE

RIVERSIDE, CA 92507

| SALE PRICE      | \$835,240/\$280 PSF                |
|-----------------|------------------------------------|
| SQUARE FOOTAGE  | 2,983 SF                           |
| TENANT          | UCR EARS                           |
| APN             | 210-081-012                        |
| AVAILABLE SPACE | 2,983 SF                           |
| YEAR BUILT      | 2006                               |
| STORIES         | Single                             |
| PARKING RATIO   | 4.00 per 1,000 Square Feet         |
| OFFICES         | 3                                  |
| RESTROOMS       | 2                                  |
| MISC ROOMS      | IT/Storage Closet, Large Open Area |
| ACCESS          | 24 Hours a Day/7 Days a Week       |

## CHICAGO GATEWAY 1935-B CHICAGO AVENUE I RIVERSIDE, CA 92507