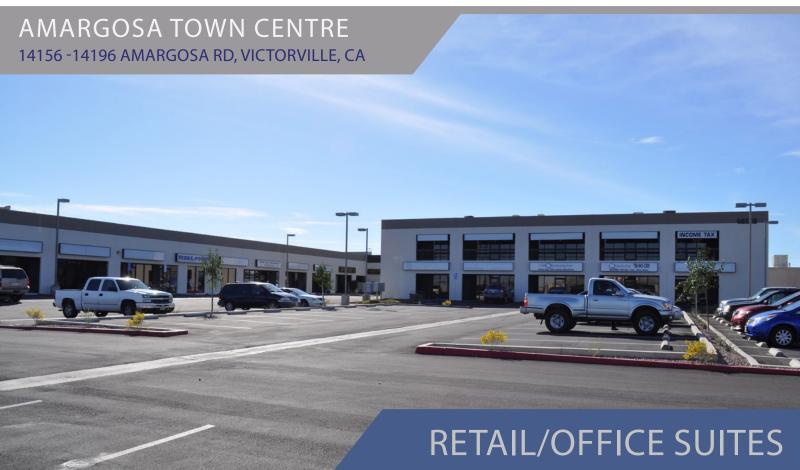

## **FOR LEASE**

Amargosa Town Centre offers Commercial Lease Space accommodating Retail, Office and Light Industrial Tenants within three buildings totaling  $\pm 30,622$  SF. This site offer freshly paved on site parking with high vehicle traffic visibility. Just two blocks from the I-15 Fwy and near Victorville's Civic Center area.

MODIFIED GROSS LEASE COMMERCIAL/RETAIL/OFFICE SUITES