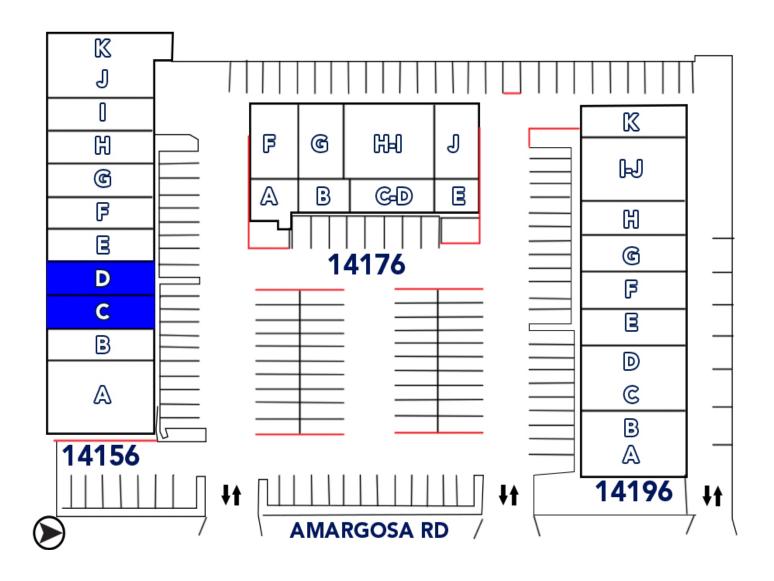

## MODIFIED GROSS LEASE COMMERCIAL/RETAIL/OFFICE SUITES

14156 SUITE C 900 SF \$1,260/ MONTH 14156 SUITE D 900 SF \$1,350/ MONTH