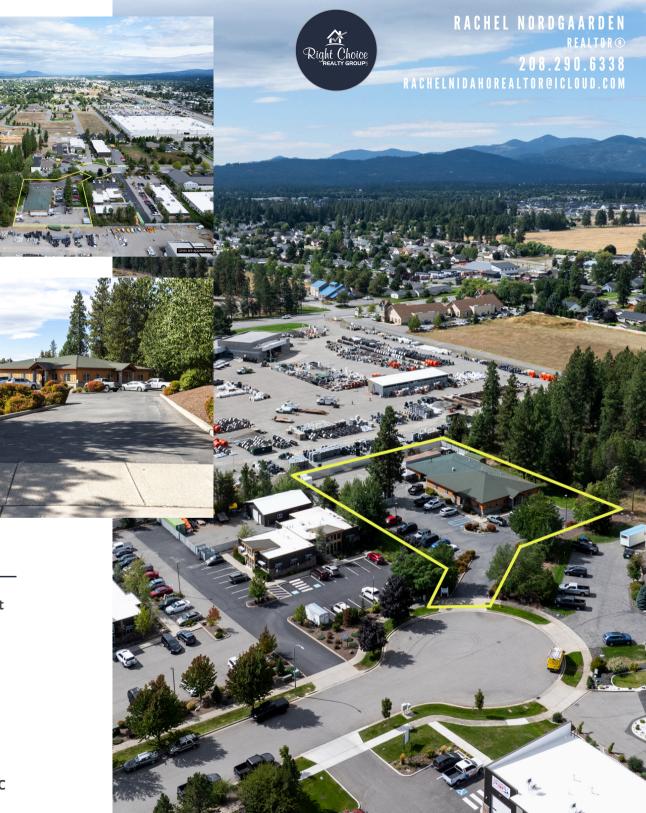

## OPOW. CARSTONE CT. HAYDEN, ID 83865 CORRESSONAL PARK BUSINESS & PROFESSIONAL PARK OFFERING PRICE \$2,350,000

## DETAILS

**Property Address** 690 W. Capstone Ct. Hayden ID, 83865

**Property Description** Single Level Commercial Building

Building Size 6,100 Sq. Ft.

Lot Size 1.02 Acres

**Parking** 26 Stalls

**Sale Price** \$2,350,000

**Price/Sq. Ft.** \$385

**Cap Rate** 6%

**Occupancy** 100%

- Commercial building plus gated yard for equipment
- 100% leased, NNN investment property
- Central location on Capstone Ct
- Close proximity to services and retailers
- Ample off-street parking, including handicap
- Exclusive offering by Right Choice Realty Group, LLC