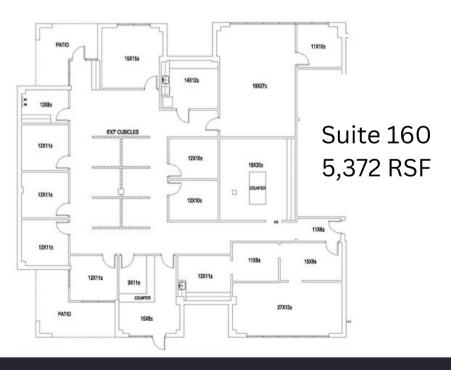

## **BUILDING INFORMATION**

- Major building renovations Q1 2022
- Building signage available for a 5,000 RSF user Small and large suites available - from 250 - 5,000 RSF
- · New management team with online maintenance system
  - Convenient location perfect for employees and clients - right off Hwy 183 in Euless