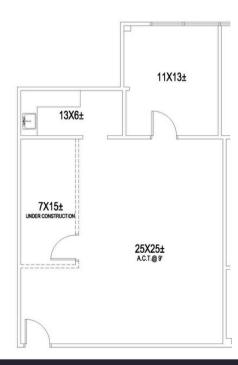

## LOCATION

• Close to many nearby restaurants and retail options

**EULESS, TX 76040** 

 Adjacent to parks and recreational activities

Spec Suite 150 1,336 RSF

Suite 245 1,058 RSF