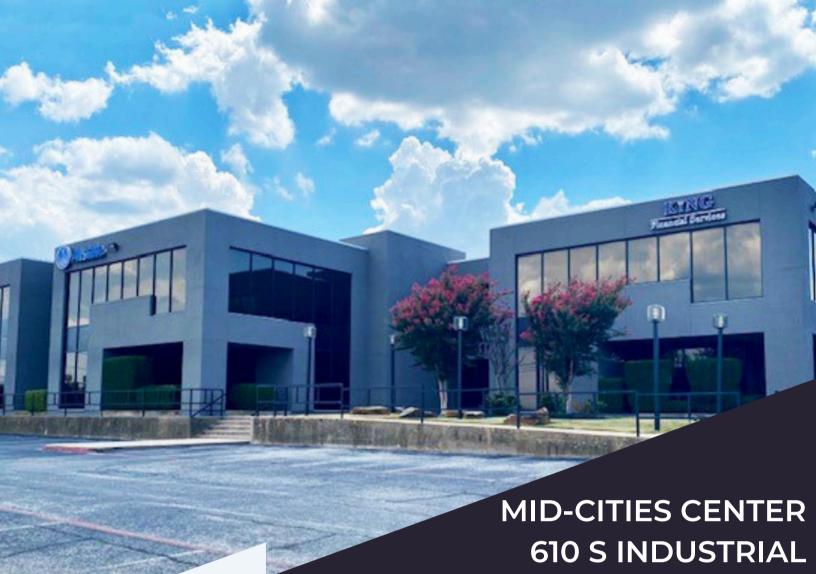

**MID-CITIES CENTER** 

## **BUILDING INFORMATION**

- Major building renovations Q1 2022
- Building signage available for a 5,000 RSF user Small and large suites available - from 250 - 5,000 RSF
- · New management team with online maintenance system
  - Convenient location perfect for employees and clients - right off Hwy 183 in Euless

## LOCATION

• Close to many nearby restaurants and retail options

**EULESS, TX 76040** 

 Adjacent to parks and recreational activities

Spec Suite 150 1,336 RSF

Suite 245 1,058 RSF