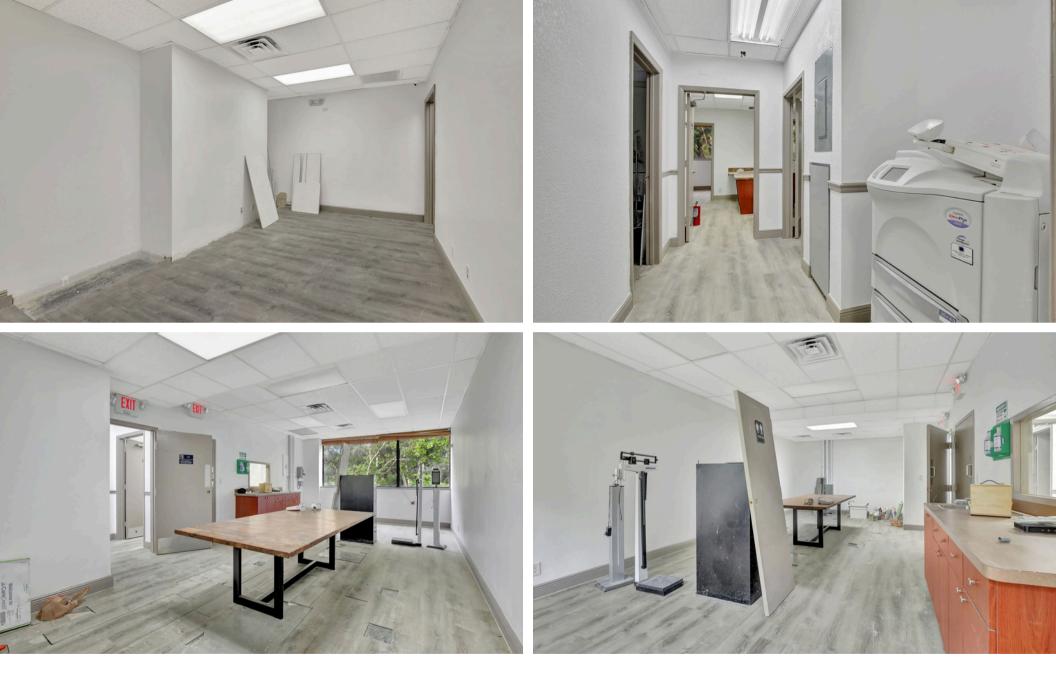

202 & 204 Suite 202 is 1619 SF Suite 204 is 1212 SF Asking Price: \$950,000 Association Dues: \$1,400/month Unit Size: 2,831 SF @ \$335.57 PSF Year Built: 1985 Units vacant at closing

#### HIGHLIGHTS

- Zoned medical offices
- Plenty of parking for patients, Clients and employees
- In the Heart of Plantation
- Pride of Ownership



#### **DEMOGRAPHICS**

|                          | 2 mile   | 5 mile   | 10 mile   |
|--------------------------|----------|----------|-----------|
| 2024 Population          | 60,808   | 418,211  | 1,336,808 |
| 2024 Households          | 23,445   | 155,839  | 521,405   |
| Average Household Income | \$91,174 | \$78,365 | \$88,338  |

7050 NW 4th St Plantation, FL 33317









## Suite 202



Gus Martinez, P.A 954.394.7078 Gus@MartinezTeamCommercial.com





# Suite 204



Gus Martinez, P.A 954.394.7078 Gus@MartinezTeamCommercial.com