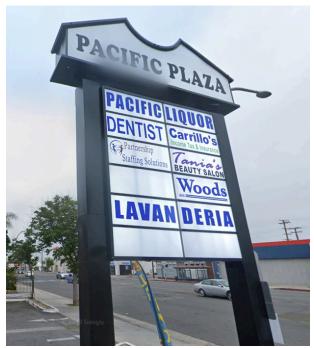

- MULTI-STORY SHOPPING CENTER, GROUND FLOOR RETAIL, AND 2ND FLOOR OFFICE AVAILABLE FOR LEASE
- PACIFIC BLVD JUST NORTH OF SLAUSON AVE
- MAJOR RETAIL THOROUGHFARE
- EXCELLENT STREET FRONTAGE & VISIBILITY
- HIGH DENSITY POPULATION
- HEAVY DAY TIME AND WEEKEND TRAFFIC

- HEAVY FOOT TRAFFIC
- SIGNAGE OPPORTUNITIES
- STRONG RETAIL DEMAND
- PARKING ON SITE
- SEEKING RETAIL, COIN LAUNDRY, NAIL OR HAIR SALON, TAKE OUT FOOD USE, STAFFING AGENCY, TAX & ACCOUNTING, LAW OFFICE, IMMIGRATION SERVICE



### ADDITIONAL PHOTOS







### MAP



# AERIAL



## DEMOGRAPHICS

| Population                     |        |         |
|--------------------------------|--------|---------|
|                                | 1 mile | 2 mile  |
| 2010 Population                | 63,422 | 203,182 |
| 2021 Population                | 60,191 | 190,553 |
| 2026 Population Projection     | 58,978 | 186,258 |
| Annual Growth 2010-2021        | -0.5%  | -0.6%   |
| Annual Growth 2021-2026        | -0.4%  | -0.5%   |
| Median Age                     | 32     | 31.4    |
| Bachelor's Degree or Higher    | 6%     | 6%      |
| U.S. Armed Forces              | 7      | 14      |
|                                |        |         |
| Population By Race             |        |         |
|                                | 1 mile | 2 mile  |