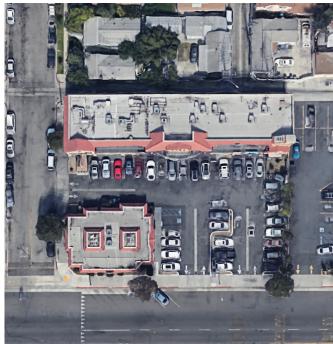

- MULTI-STORY SHOPPING CENTER, GROUND FLOOR RETAIL, AND 2ND FLOOR OFFICE AVAILABLE FOR LEASE
- PACIFIC BLVD JUST NORTH OF SLAUSON AVE
- MAJOR RETAIL THOROUGHFARE
- EXCELLENT STREET FRONTAGE & VISIBILITY
- HIGH DENSITY POPULATION
- HEAVY DAY TIME AND WEEKEND TRAFFIC

- HEAVY FOOT TRAFFIC
- SIGNAGE OPPORTUNITIES
- STRONG RETAIL DEMAND
- PARKING ON SITE
- SEEKING RETAIL, COIN LAUNDRY, NAIL OR HAIR SALON, TAKE OUT FOOD USE, STAFFING AGENCY, TAX & ACCOUNTING, LAW OFFICE, IMMIGRATION SERVICE



### ADDITIONAL PHOTOS







### MAP



# AERIAL



## DEMOGRAPHICS

| Population                     |        |         |
|--------------------------------|--------|---------|
|                                | 1 mile | 2 mile  |
| 2010 Population                | 63,422 | 203,182 |
| 2021 Population                | 60,191 | 190,553 |
| 2026 Population Projection     | 58,978 | 186,258 |
| Annual Growth 2010-2021        | -0.5%  | -0.6%   |
| Annual Growth 2021-2026        | -0.4%  | -0.5%   |
| Median Age                     | 32     | 31.4    |
| Bachelor's Degree or Higher    | 6%     | 6%      |
| U.S. Armed Forces              | 7      | 14      |
|                                |        |         |
| Population By Race             |        |         |
|                                | 1 mile | 2 mile  |
|