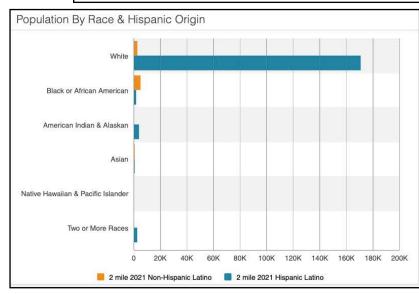

## DEMOGRAPHICS

| Population                     |        |         |
|--------------------------------|--------|---------|
|                                | 1 mile | 2 mile  |
| 2010 Population                | 63,422 | 203,182 |
| 2021 Population                | 60,191 | 190,553 |
| 2026 Population Projection     | 58,978 | 186,258 |
| Annual Growth 2010-2021        | -0.5%  | -0.6%   |
| Annual Growth 2021-2026        | -0.4%  | -0.5%   |
| Median Age                     | 32     | 31.4    |
| Bachelor's Degree or Higher    | 6%     | 6%      |
| U.S. Armed Forces              | 7      | 14      |
|                                |        |         |
| Population By Race             |        |         |
|                                | 1 mile | 2 mile  |
| White                          | 56,124 | 173,853 |
| Black                          | 777    | 7,243   |
| American Indian/Alaskan Native | 1,617  | 4,244   |
| Asian                          | 676    | 1,711   |
| Hawaiian & Pacific Islander    | 91     | 344     |
| Two or More Races              | 907    | 3,159   |
| Hispanic Origin                | 58,626 | 180,904 |