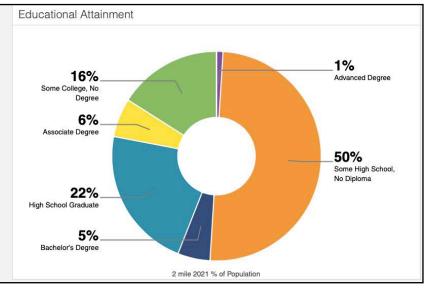

## DEMOGRAPHICS

| Population                     |        |         |
|--------------------------------|--------|---------|
|                                | 1 mile | 2 mile  |
| 2010 Population                | 63,422 | 203,182 |
| 2021 Population                | 60,191 | 190,553 |
| 2026 Population Projection     | 58,978 | 186,258 |
| Annual Growth 2010-2021        | -0.5%  | -0.6%   |
| Annual Growth 2021-2026        | -0.4%  | -0.5%   |
| Median Age                     | 32     | 31.4    |
| Bachelor's Degree or Higher    | 6%     | 6%      |
| U.S. Armed Forces              | 7      | 14      |
|                                |        |         |
| Population By Race             |        |         |
|                                | 1 mile | 2 mile  |
| White                          | 56,124 | 173,853 |
| Black                          | 777    | 7,243   |
| American Indian/Alaskan Native | 1,617  | 4,244   |
| Asian                          | 676    | 1,711   |
| Hawaiian & Pacific Islander    | 91     | 344     |
| Two or More Races              | 907    | 3,159   |
| Hispanic Origin                | 58,626 | 180,904 |