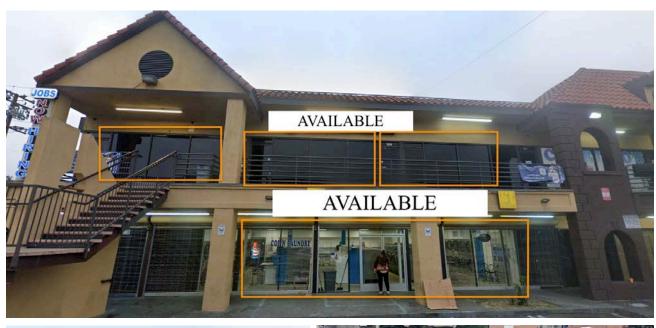

- MULTI-STORY SHOPPING CENTER, GROUND FLOOR RETAIL, AND 2ND FLOOR OFFICE AVAILABLE FOR LEASE
- PACIFIC BLVD JUST NORTH OF SLAUSON AVE
- MAJOR RETAIL THOROUGHFARE
- EXCELLENT STREET FRONTAGE & VISIBILITY
- HIGH DENSITY POPULATION
- HEAVY DAY TIME AND WEEKEND TRAFFIC

- HEAVY FOOT TRAFFIC
- SIGNAGE OPPORTUNITIES
- STRONG RETAIL DEMAND
- PARKING ON SITE
- SEEKING RETAIL, COIN LAUNDRY, NAIL OR HAIR SALON, TAKE OUT FOOD USE, STAFFING AGENCY, TAX & ACCOUNTING, LAW OFFICE, IMMIGRATION SERVICE



### ADDITIONAL PHOTOS







### MAP



# AERIAL



## DEMOGRAPHICS

| Population                     |        |         |
|--------------------------------|--------|---------|
|                                | 1 mile | 2 mile  |
| 2010 Population                | 63,422 | 203,182 |
| 2021 Population                | 60,191 | 190,553 |
| 2026 Population Projection     | 58,978 | 186,258 |
| Annual Growth 2010-2021        | -0.5%  | -0.6%   |
| Annual Growth 2021-2026        | -0.4%  | -0.5%   |
| Median Age                     | 32     | 31.4    |
| Bachelor's Degree or Higher    | 6%     | 6%      |
| U.S. Armed Forces              | 7      | 14      |
|                                |        |         |
| Population By Race             |        |         |
|                                | 1 mile | 2 mile