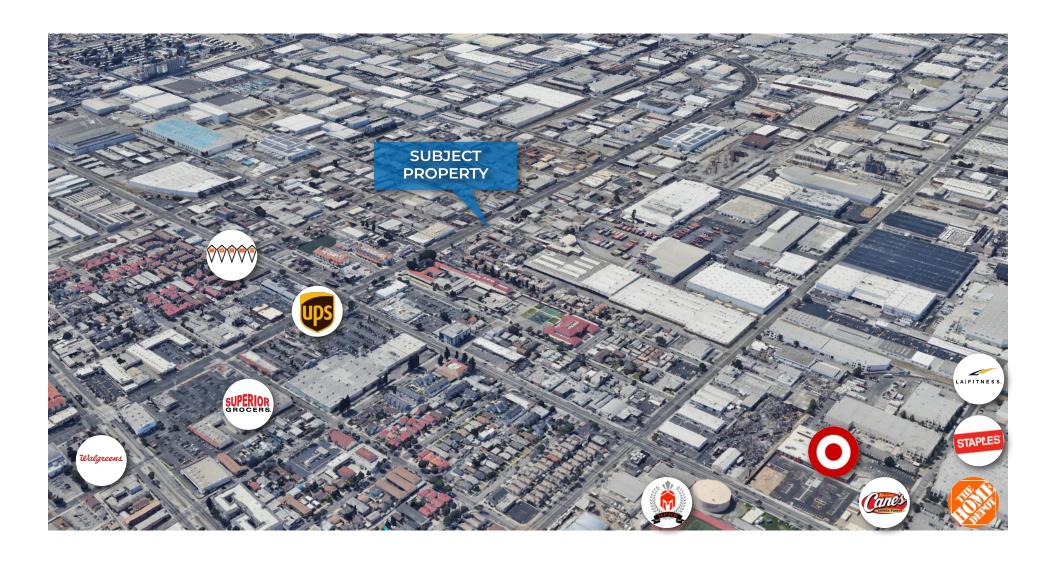

- MULTI-STORY SHOPPING CENTER, GROUND FLOOR RETAIL, AND 2ND FLOOR OFFICE AVAILABLE FOR LEASE
- PACIFIC BLVD JUST NORTH OF SLAUSON AVE
- MAJOR RETAIL THOROUGHFARE
- EXCELLENT STREET FRONTAGE & VISIBILITY
- HIGH DENSITY POPULATION
- HEAVY DAY TIME AND WEEKEND TRAFFIC

- HEAVY FOOT TRAFFIC
- SIGNAGE OPPORTUNITIES
- STRONG RETAIL DEMAND
- PARKING ON SITE
- SEEKING RETAIL, COIN LAUNDRY, NAIL OR HAIR SALON, TAKE OUT FOOD USE, STAFFING AGENCY, TAX & ACCOUNTING, LAW OFFICE, IMMIGRATION SERVICE



### ADDITIONAL PHOTOS







### MAP



# AERIAL



## DEMOGRAPHICS

| Population                     |        |         |
|--------------------------------|--------|---------|
|                                | 1 mile | 2 mile  |
| 2010 Population                | 63,422 | 203,182 |
| 2021 Population                | 60,191 | 190,553 |
| 2026 Population Projection     | 58,978 | 186,258 |
| Annual Growth 2010-2021        | -0.5%  | -0.6%   |
| Annual Growth 2021-2026        | -0.4%  | -0.5%   |
| Median Age                     | 32     | 31.4    |
| Bachelor's Degree or Higher    | 6%     | 6%      |
| U.S. Armed Forces              | 7      | 14      |
|                                |        |         |
| Population By Race             |        |         |
|                                | 1 mile | 2 mile  |
| White