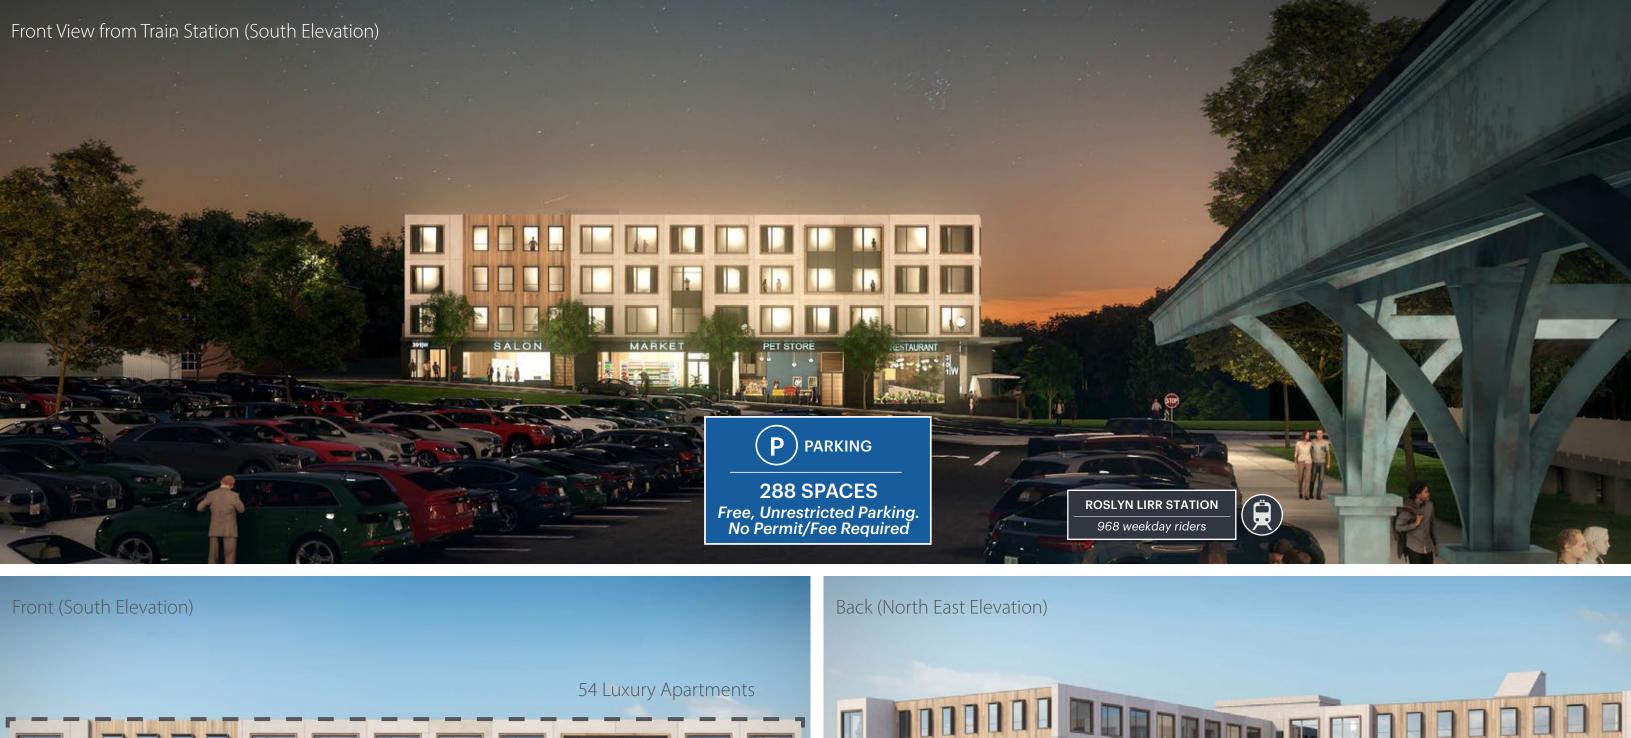

### **RESTAURANT AND RETAIL SPACE AVAILABLE**

Development includes 54 luxury apartments | Ideal uses include restaurants, spas, salons, boutiques, coffee, etc. Average Household Income of \$248,876 within a 1-Mile Radius

**EXPECTED COMPLETION: OCTOBER 2024** 

30 SPACES

### Market Aerial

- Average HHI of \$248,876 within 1-mile radius
- One of the most affluent areas in Long Island
- Ideally situated at Roslyn Train Station
- 2-Minute Walk
  from Roslyn High School
- IDEAL DELIVERY LOCATION: High-density area with significant daytime and household population