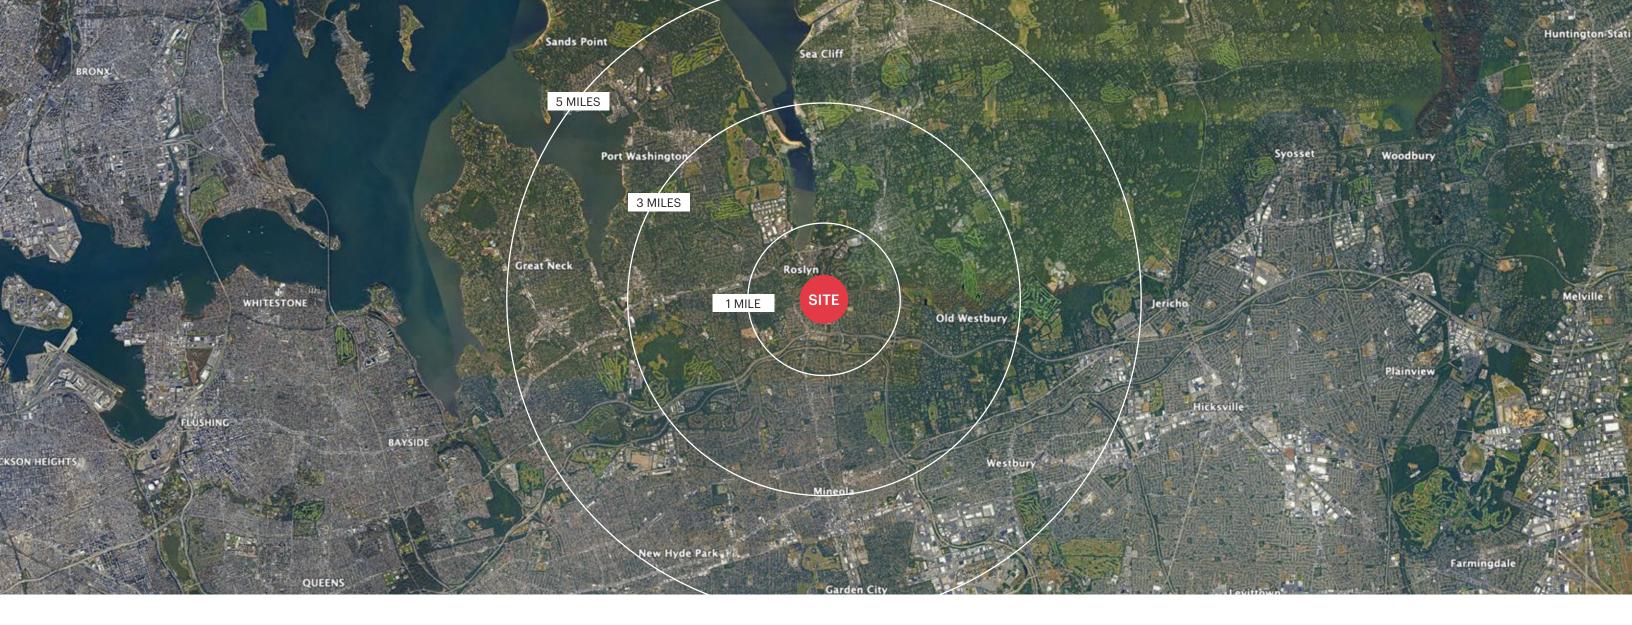

### Market Aerial

- Average HHI of \$248,876 within 1-mile radius
- One of the most affluent areas in Long Island
- Ideally situated at Roslyn Train Station
- 2-Minute Walk
  from Roslyn High School
- IDEAL DELIVERY LOCATION: High-density area with significant daytime and household population