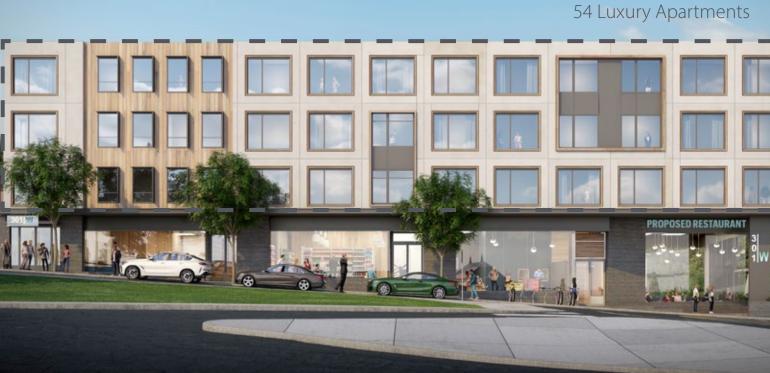

### **RESTAURANT AND RETAIL SPACE AVAILABLE**

Development includes 54 luxury apartments | Ideal uses include restaurants, spas, salons, boutiques, coffee, etc. Average Household Income of \$248,876 within a 1-Mile Radius

**EXPECTED COMPLETION: OCTOBER 2024** 

30 SPACES