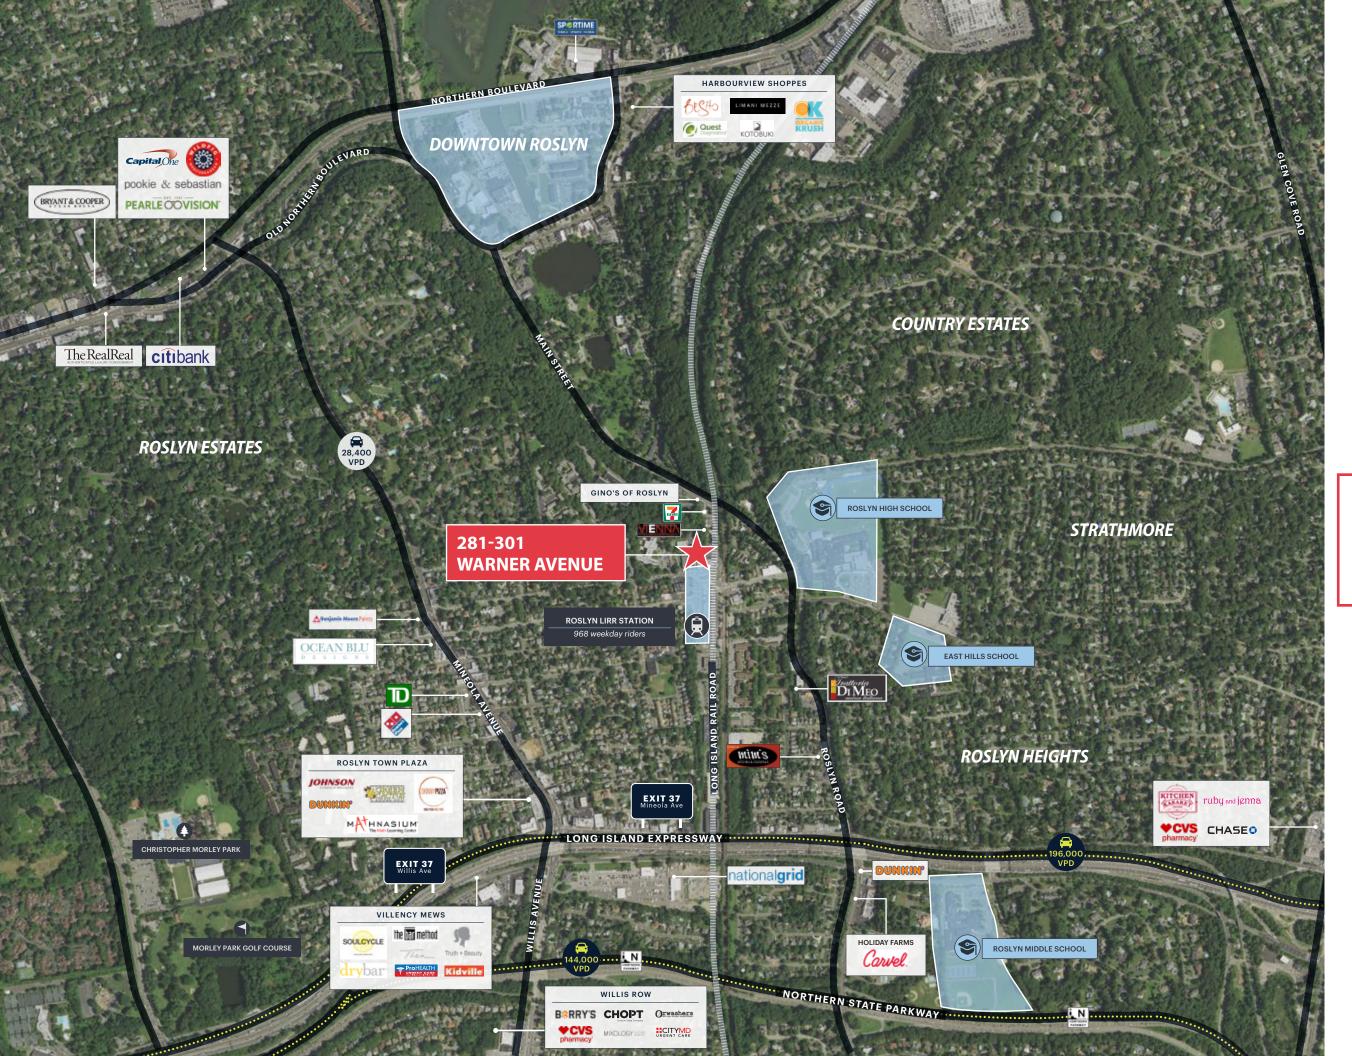

### Market Aerial

- Average HHI of \$248,876 within 1-mile radius
- One of the most affluent areas in Long Island
- Ideally situated at Roslyn Train Station
- 2-Minute Walk
  from Roslyn High School
- IDEAL DELIVERY LOCATION: High-density area with significant daytime and household population