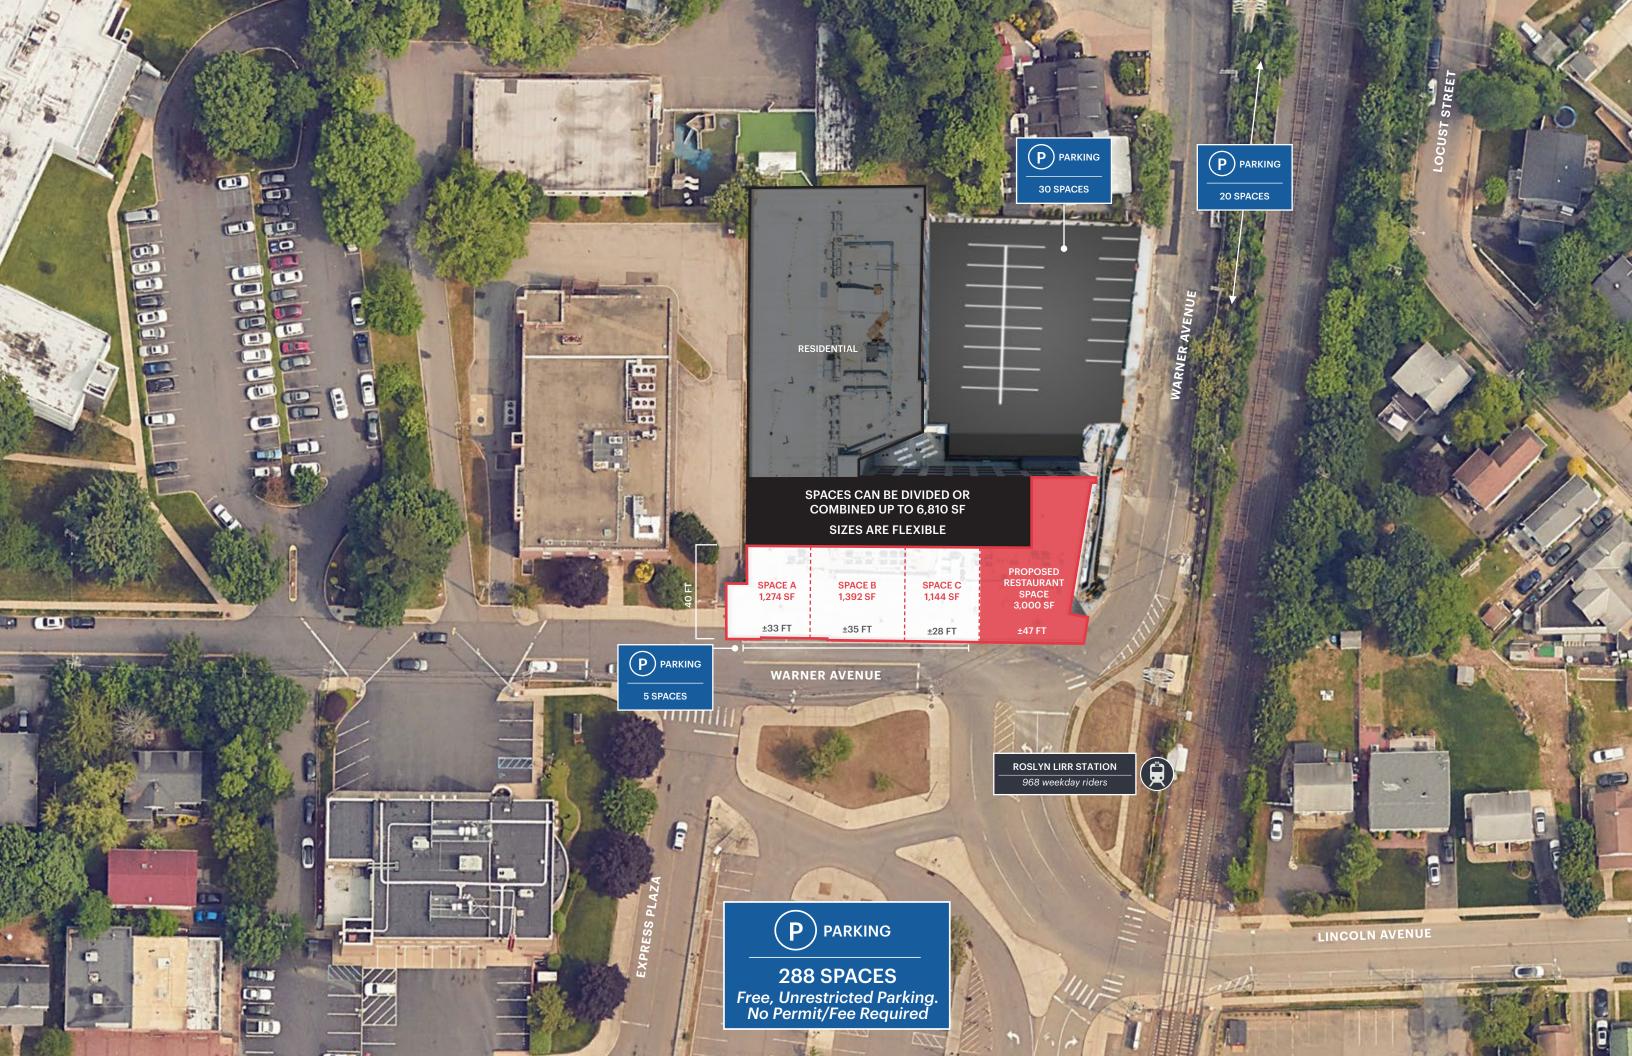

### **RESTAURANT AND RETAIL SPACE AVAILABLE**

Development includes 54 luxury apartments | Ideal uses include restaurants, spas, salons, boutiques, coffee, etc. Average Household Income of \$248,876 within a 1-Mile Radius

**EXPECTED COMPLETION: OCTOBER 2024** 

30 SPACES