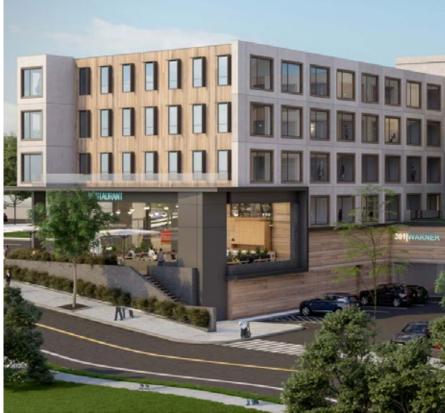

### **RESTAURANT AND RETAIL SPACE AVAILABLE**

Development includes 54 luxury apartments | Ideal uses include restaurants, spas, salons, boutiques, coffee, etc. Average Household Income of \$248,876 within a 1-Mile Radius

**EXPECTED COMPLETION: OCTOBER 2024** 

30 SPACES