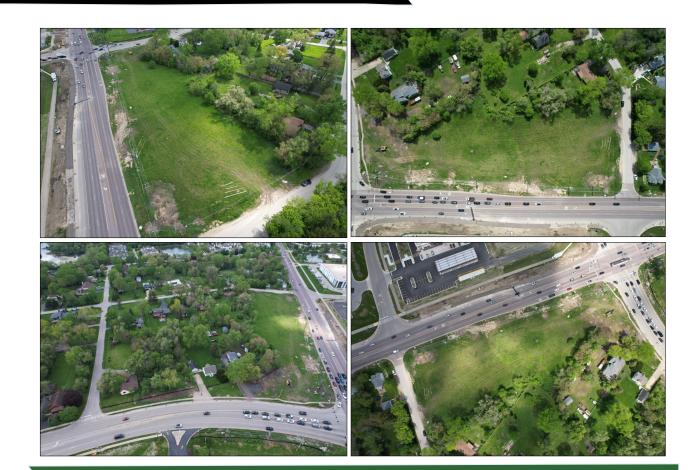

#### **PROPERTY SUMMARY**

3 Acres of land for development. Ideal for car dealerships, free standing retail, or any other commercial uses within B-3 zoning. Neighboring companies include: Starbucks, Thorntons, Dunkin Donuts, Woodland Windows, Brunch Café, Rookies Sports Bar and Sammy's Mexican Restaurant.