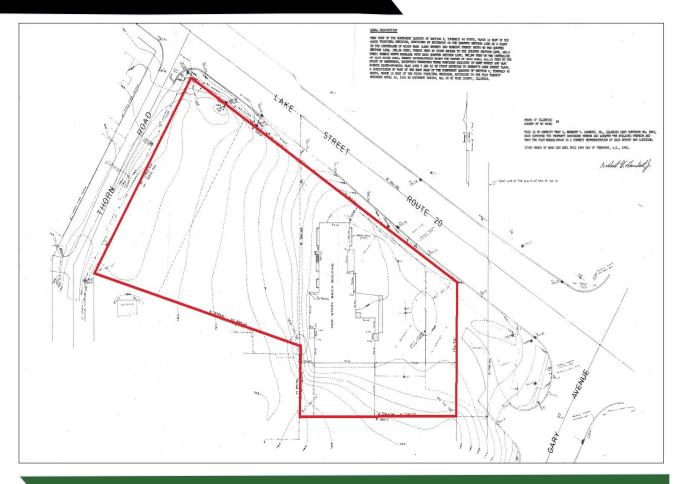

#### PROPERTY INFORMATION

◆ Size: 130,680 SF

Traffic Ct: 75K Per Day

Frontage: 400 FT Lake St.

• Pins: 02-08-103-008

02-08-103-002

• Taxes: \$15,238

• Zoning: B-3

#### PROPERTY INFORMATION

• Size: 130,680 SF

• Pins: 02-08-103-008

02-08-103-002

Taxes: \$15,238

• Zoning: B-3

Traffic Ct: 75K Per Day

Frontage: 400 FT Lake St.