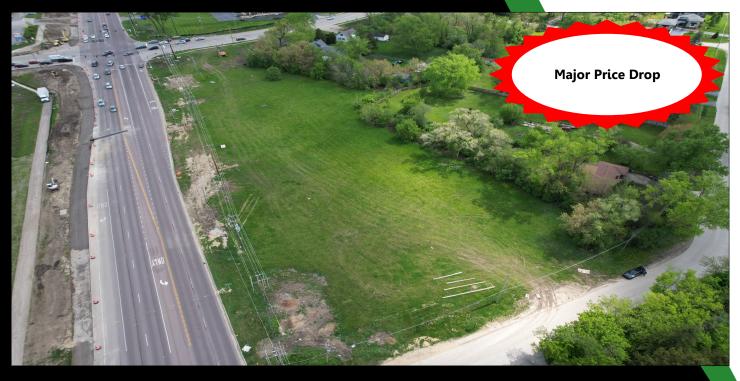

# **DEVELOPMENT OPPORTUNITY**

3 Acres For Sale SW Corner of Lake and Gary 6N632 Lake St. Roselle IL 60172

**Brad Bullington-630-674-6989** 

GC Realty & Development LLC 219 E. Irving Pk. Rd. Roselle IL 60172

## Sale Price: \$2,100,000

#### PROPERTY INFORMATION

◆ Size: 130,680 SF

Traffic Ct: 75K Per Day

Frontage: 400 FT Lake St.

• Pins: 02-08-103-008

02-08-103-002

• Taxes: \$15,238

• Zoning: B-3

#### **PROPERTY SUMMARY**

3 Acres of land for development. Ideal for car dealerships, free standing retail, or any other commercial uses within B-3 zoning. Neighboring companies include: Starbucks, Thorntons, Dunkin Donuts, Woodland Windows, Brunch Café, Rookies Sports Bar and Sammy's Mexican Restaurant.