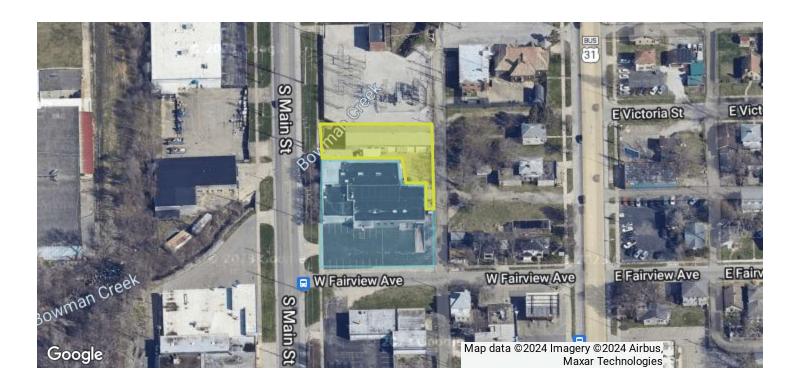

| LEASE RATE    | \$4.45 SF/YR (MG) |
|---------------|-------------------|
| Available SF: | 5,770 SF          |
| Lot Size:     | 0.2 Acres         |

#### PROPERTY INFORMATION

| Property Type      | Industrial                          |
|--------------------|-------------------------------------|
| Zoning             | I-Industrial                        |
| ADT                | 10,711                              |
| APN #              | 71-08-24-103-005.000-026            |
| Real Estate Taxes: | \$2,453.40 (\$0.43 PSF) '23 pay '24 |