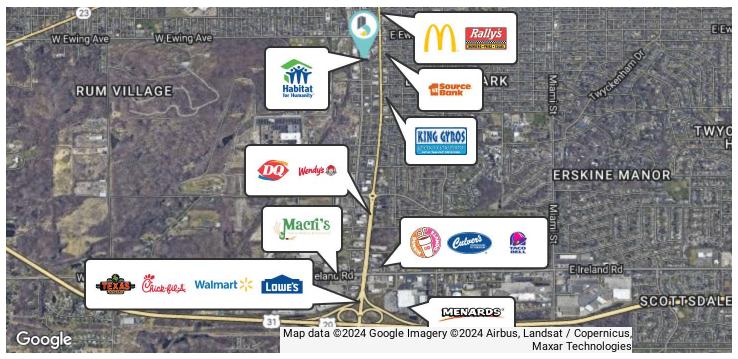

#### **PROPERTY HIGHLIGHTS**

- Great location for service contractor or auto related uses
- · Recent Office renovations
- · Located on South Main St, convenient location and access to Southside and US 20 bypass
- Gated yard, additional parking options available
- · As additional expense, Tenant pays for utilities (Electric & Gas), Snow, Janitorial & HVAC Maintenance