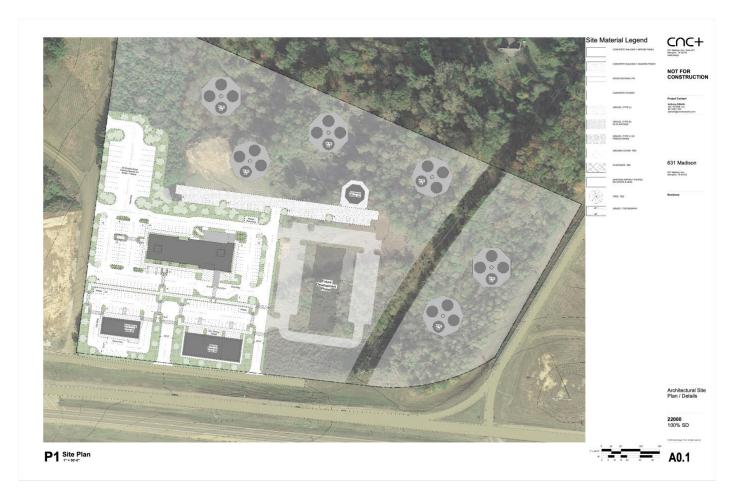

Commercial uses permitted in the Commercial Mixed Use-2 or CMU-2 zoning district, per the Raleigh Presbyterian Church C-P Outline Plan.

See site plan option on page 2 for 3 D/T units.

TRAFFIC COUNTS: I-55 N of Exit 206 – 19,000 Sunset Drive West of I-55 - 7,500