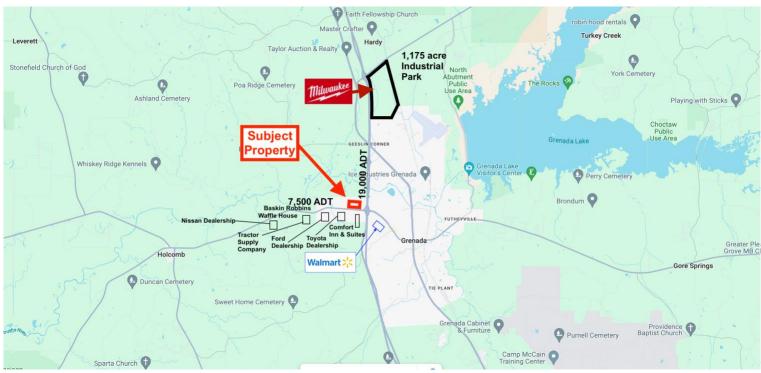

## AUTO DEALER, HOTEL, RESTAURANT LAND FOR SALE I-55 & HWY 7/SUNSET DRIVE GRENADA, MS

LOCATION: Northwest corner of I-55 Exit 206, & Hwy 7 West, aka Sunset Drive, in

Grenada, MS. This property is across the street from the Toyota and Ford Dealerships and . Grenada is experiencing huge job growth with 2 new

manufacturing projects like the Milwaukee Tool plant with 1,200 employees in the region and 11 expansions bringing \$810 in

investments creating 3,665 jobs with an economic impact of \$1 Billion.

**DESCRIPTION:** Approximately 14 acres, with the front 5 acres available now.

Commercial uses permitted in the Commercial Mixed Use-2 or CMU-2 zoning district, per the Raleigh Presbyterian Church C-P Outline Plan.

See site plan option on page 2 for 3 D/T units.

TRAFFIC COUNTS: I-55 N of Exit 206 – 19,000 Sunset Drive West of I-55 - 7,500