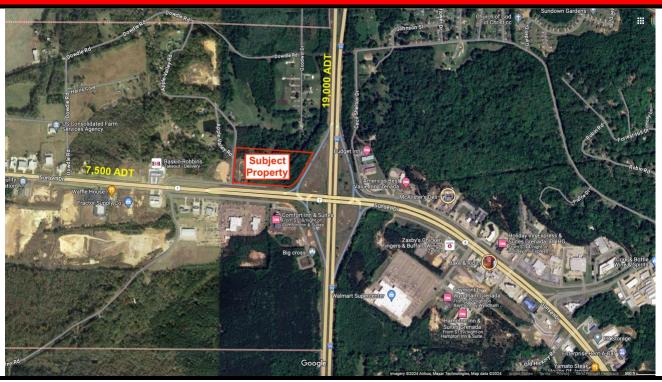

## AUTO DEALER, HOTEL, RESTAURANT LAND FOR SALE I-55 & HWY 7/SUNSET DRIVE GRENADA, MS

LOCATION: Northwest corner of I-55 Exit 206, & Hwy 7 West, aka Sunset Drive, in

Grenada, MS. This property is across the street from the Toyota and Ford Dealerships and . Grenada is experiencing huge job growth with 2 new

Commercial uses permitted in the Commercial Mixed Use-2 or CMU-2 zoning district, per the Raleigh Presbyterian Church C-P Outline Plan.

See site plan option on page 2 for 3 D/T units.

TRAFFIC COUNTS: I-55 N of Exit 206 – 19,000 Sunset Drive West of I-55 - 7,500

SALES PRICE: \$2,000,000.00 for the front 5 acres.

| Demographics  | 3-Mile   | 5-Mile   | 10-Mile  |
|---------------|----------|----------|----------|
| Population    | 9,007    | 13,363   | 19,731   |
| Avg HH Income | \$45,269 | \$51,206 | \$55,553 |
| Households    | 3,653    | 5,406    | 7,905    |