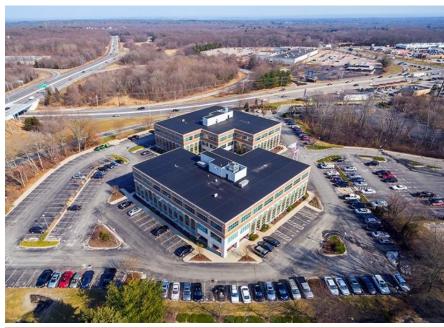

The Gardens Office Park, located at 1350 Division Road, West Warwick, RI, is a top-quality Class 'A' Office complex located at the intersection of Routes I-95, 4 & 2 on the East Greenwich town line. This Property offers plug and play suites, easy highway access, strong visibility and professional property management.

# 1350 Division Road

West Warwick, RI 02893

## 1350 Division Road

West Warwick, RI 02893

SF Available: ±1,800 & ±2,745 SF Lease Rate: \$24.50/SF, net utilities & cleaning