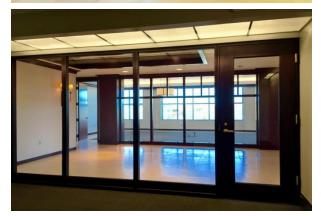

#### **Property Highlights**

- Plug and play Class 'A' Office Suites
- Impressive high quality office space
- Up to ±4,545 SF Available
- Suites range in size from ±1,800 SF to ±2,745 SF
- Move-in ready
- Professionally landscaped
- Parking ratio 4.7/1,000 SF leased
- Easily accessible to Providence, Newport,
  T.F. Green Airport
- Located near many local amenities including restaurants, gyms, hotels, supermarkets, banking centers, medical services and more...

The Gardens Office Park, located at 1350 Division Road, West Warwick, RI, is a top-quality Class 'A' Office complex located at the intersection of Routes I-95, 4 & 2 on the East Greenwich town line. This Property offers plug and play suites, easy highway access, strong visibility and professional property management.