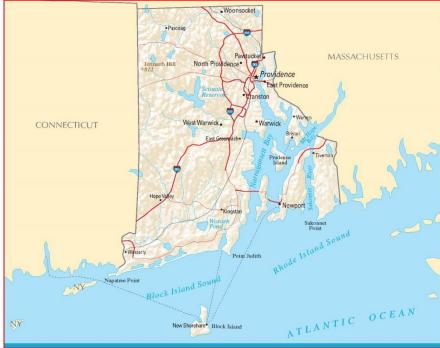

#### Aerial / Location Map

| Destinations       | <b>Drive Time</b> |
|--------------------|-------------------|
| Providence         | 19 minutes        |
| Newport            | 28 minutes        |
| T.F. Green Airport | 9 minutes         |
| East Greenwich     | 7 minutes         |