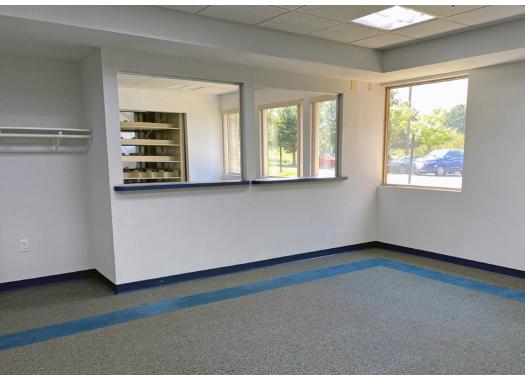

# 1,342+/-SF AVAILABLE - OFFICE 1ST FLOOR SPACE

LOCATED DIRECTLY OFF MAIN ENTRANCE WITH LOBBY EXPOSURE PROFESSIONAL OFFICE SPACE + LOTS OF WINDOWS RECEPTION | BREAKROOM | 2 OFFICES | CONFERENCE ROOM