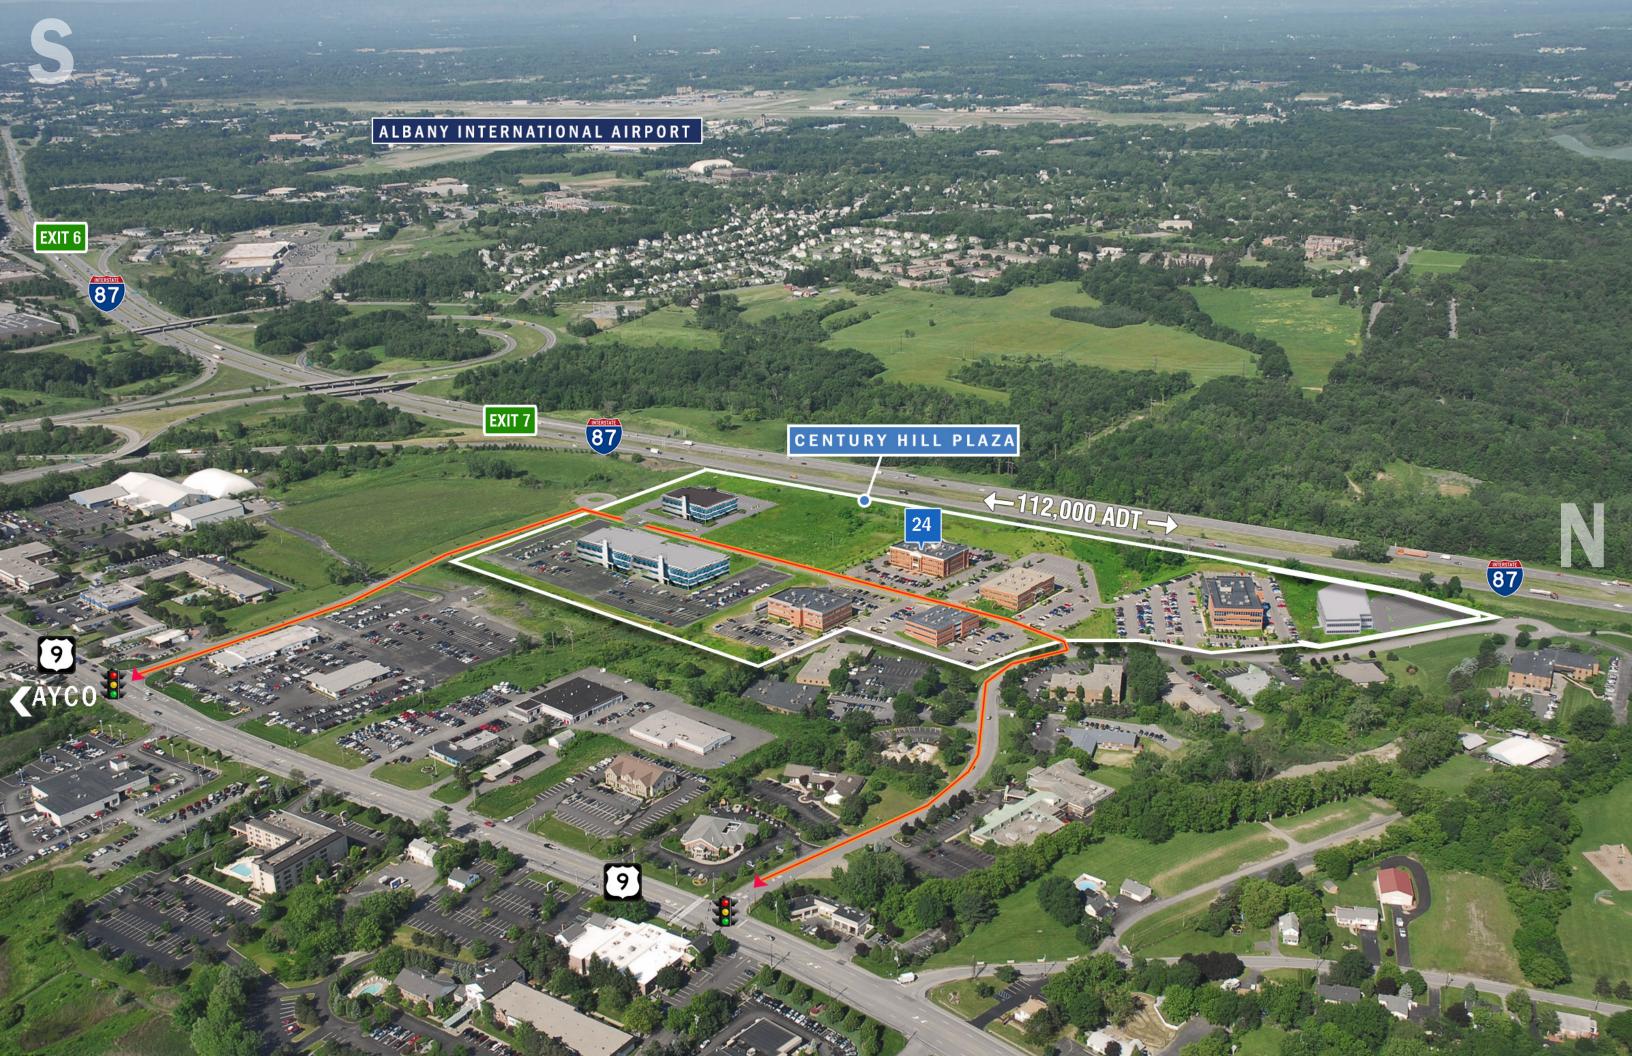

Employees of the park enjoy an easy commute and clients are pleased with the close proximity to major interstate highways and Albany International Airport. Century Hill Plaza is a prime location for any business, with multiple neighboring amenities including hotels, restaurants, and prime retail centers. Our tenants also benefit from the half mile of frontage along I-87, giving them enormous visibility for more than 112,000 daily vehicles a day.

## **PARK HIGHLIGHTS:**

- . Easy Access to I-87, I-787, & I-90
- . 3 Miles from Albany International Airport
- . High Visibility from I-87
- . Secure Access
- . Close Proximity to Shopping & Restaurants
- . National and Fortune 500 Tenant Base
- . Multiple residential developments & apartments within close proxiity
- . Walking Trail around the park
- . Tenant events and networking