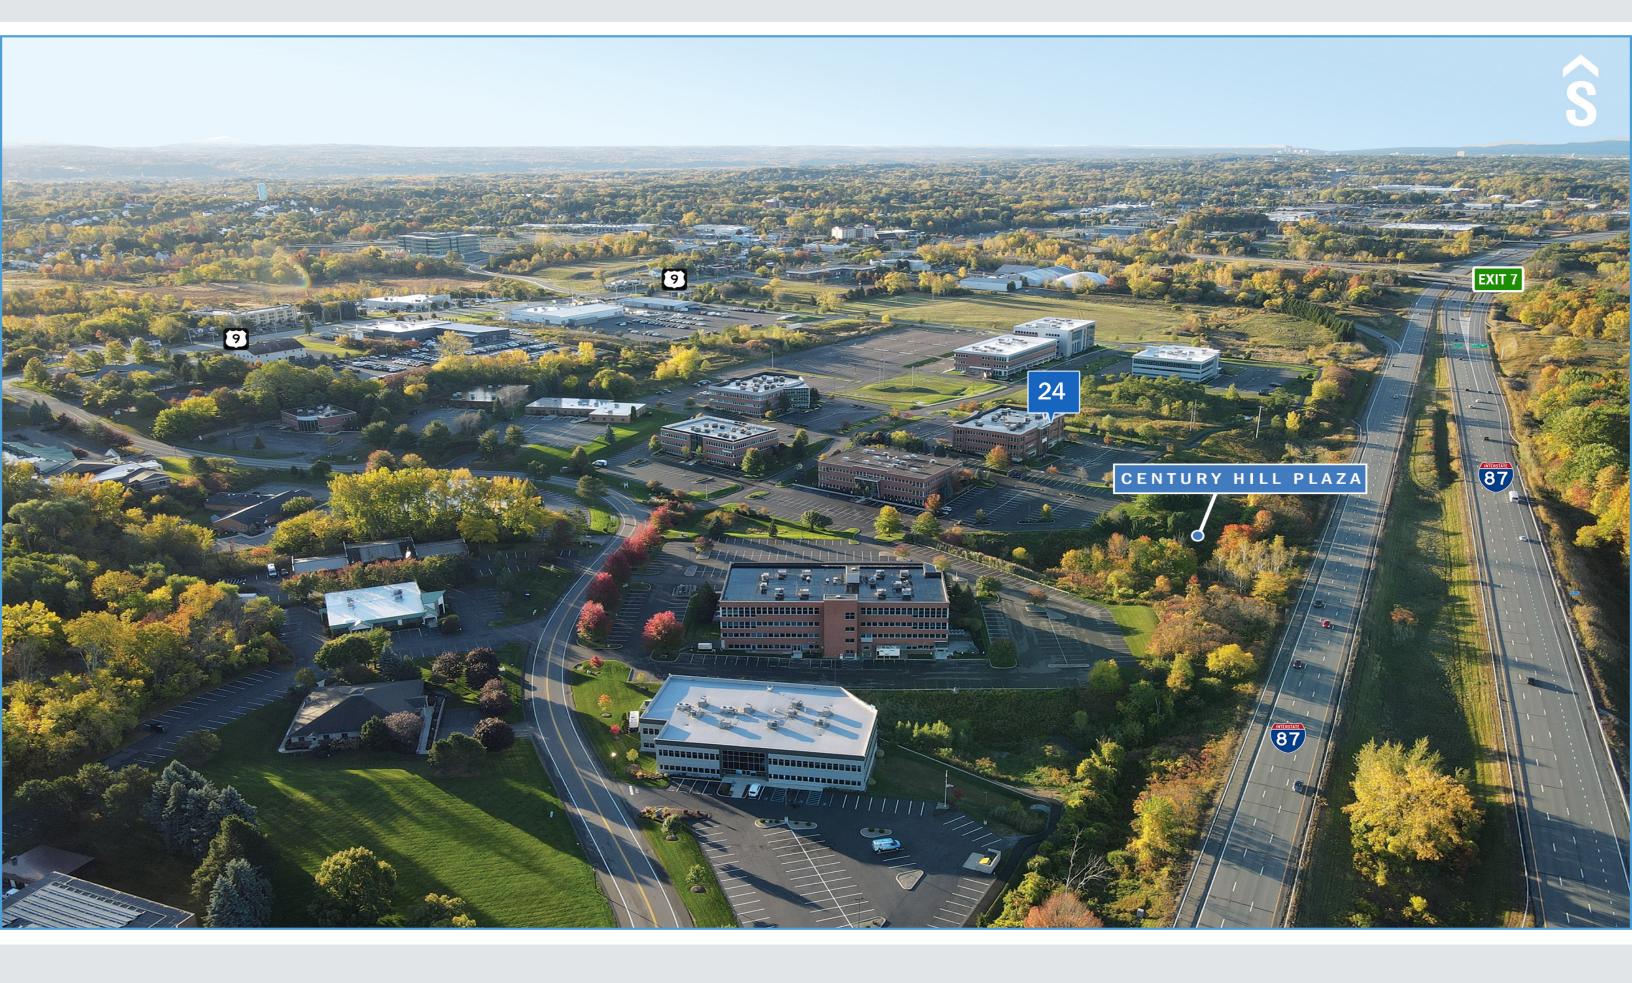

# **INTRODUCTION CENTURY HILL PLAZA . PROFESSIONAL OFFICE PARK . LATHAM NY**

Century Hill Plaza is the Capital Region's premier office park. The campus currently consists of seven existing Class A office buildings, which are home to New York Life, Time Warner Cable, HealthNow, MetLife, Bank of America, Voya, and other Fortune 100 companies.

Employees of the park enjoy an easy commute and clients are pleased with the close proximity to major interstate highways and Albany International Airport. Century Hill Plaza is a prime location for any business, with multiple neighboring amenities including hotels, restaurants, and prime retail centers. Our tenants also benefit from the half mile of frontage along I-87, giving them enormous visibility for more than 112,000 daily vehicles a day.

## **PARK HIGHLIGHTS:**

- . Easy Access to I-87, I-787, & I-90
- . 3 Miles from Albany International Airport
- . High Visibility from I-87
- . Secure Access
- . Close Proximity to Shopping & Restaurants
- . National and Fortune 500 Tenant Base
- . Multiple residential developments & apartments within close proxiity
- . Walking Trail around the park
- . Tenant events and networking