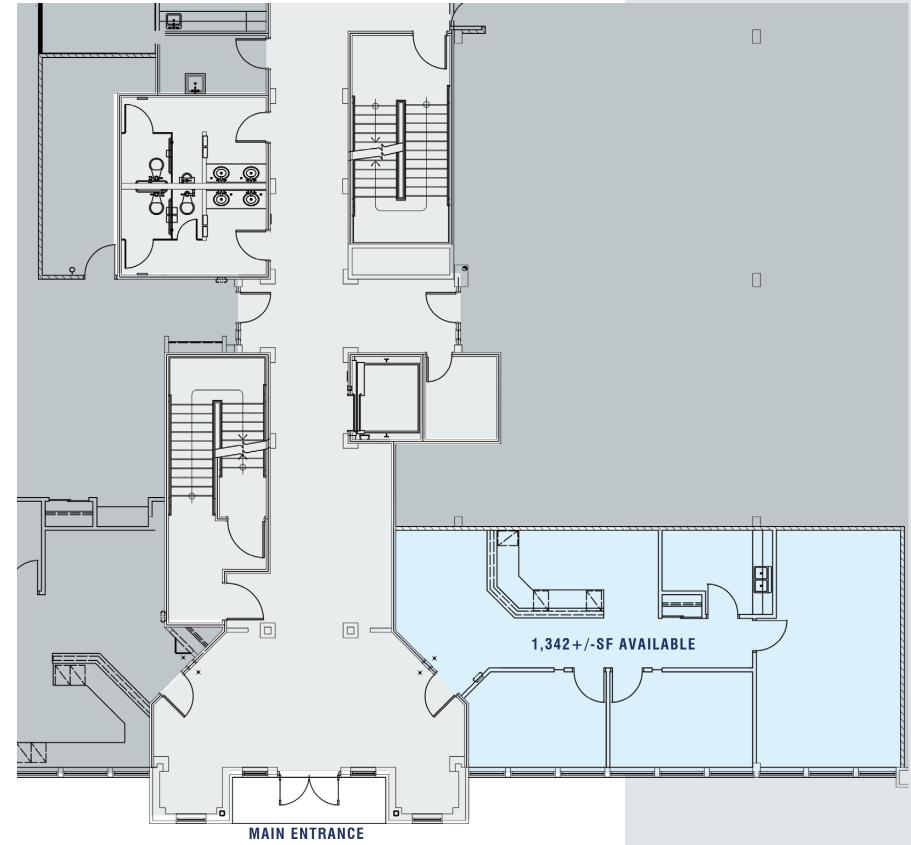

# 1,342+/-SF AVAILABLE - OFFICE 1ST FLOOR SPACE

LOCATED DIRECTLY OFF MAIN ENTRANCE WITH LOBBY EXPOSURE PROFESSIONAL OFFICE SPACE + LOTS OF WINDOWS RECEPTION | BREAKROOM | 2 OFFICES | CONFERENCE ROOM