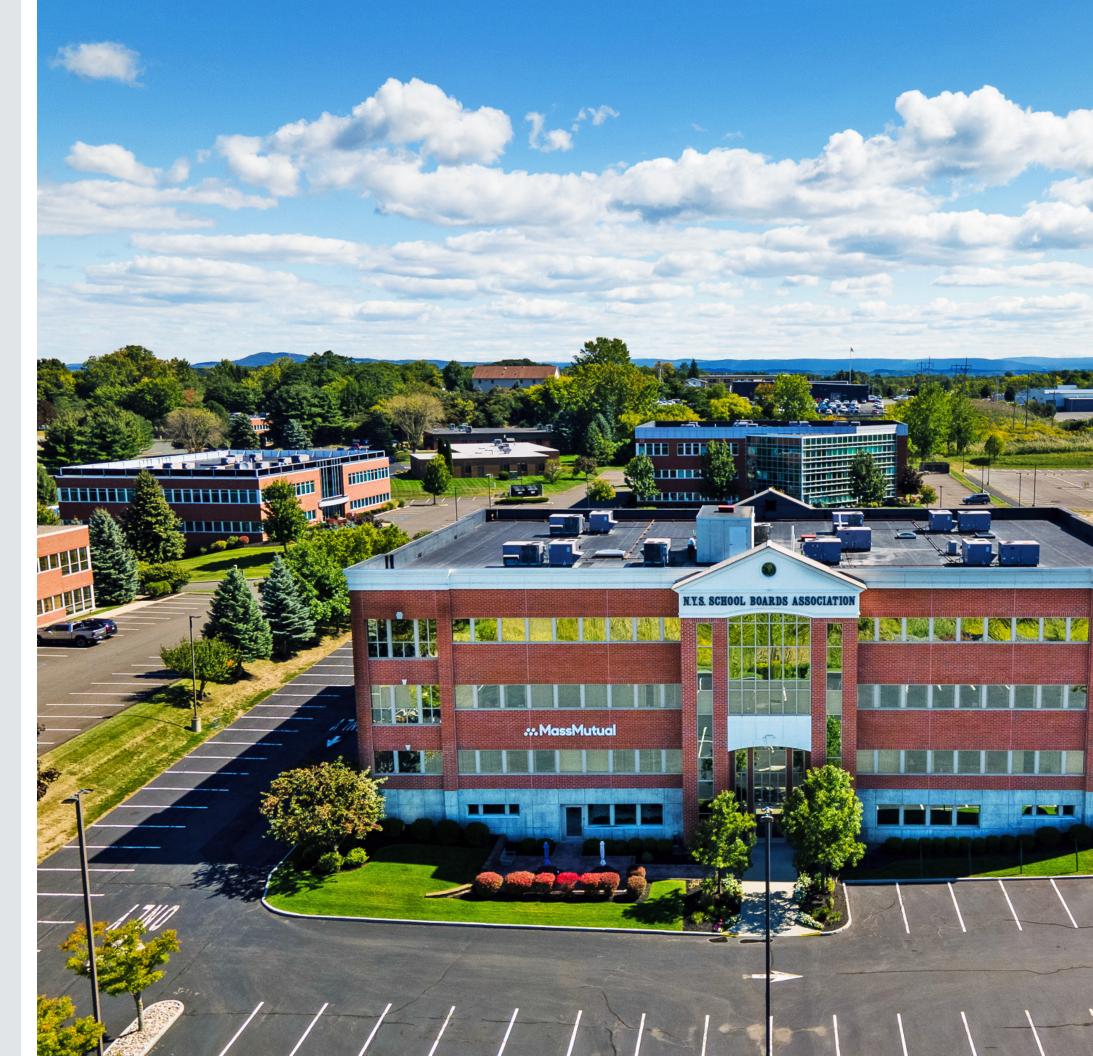

# **INTRODUCTION CENTURY HILL PLAZA . PROFESSIONAL OFFICE PARK . LATHAM NY**

Century Hill Plaza is the Capital Region's premier office park. The campus currently consists of seven existing Class A office buildings, which are home to New York Life, Time Warner Cable, HealthNow, MetLife, Bank of America, Voya, and other Fortune 100 companies.

Employees of the park enjoy an easy commute and clients are pleased with the close proximity to major interstate highways and Albany International Airport. Century Hill Plaza is a prime location for any business, with multiple neighboring amenities including hotels, restaurants, and prime retail centers. Our tenants also benefit from the half mile of frontage along I-87, giving them enormous visibility for more than 112,000 daily vehicles a day.

## **PARK HIGHLIGHTS:**

- . Easy Access to I-87, I-787, & I-90
- . 3 Miles from Albany International Airport
- . High Visibility from I-87
- . Secure Access
- . Close Proximity to Shopping & Restaurants
- . National and Fortune 500 Tenant Base
- . Multiple residential developments & apartments within close proxiity
- . Walking Trail around the park
- . Tenant events and networking