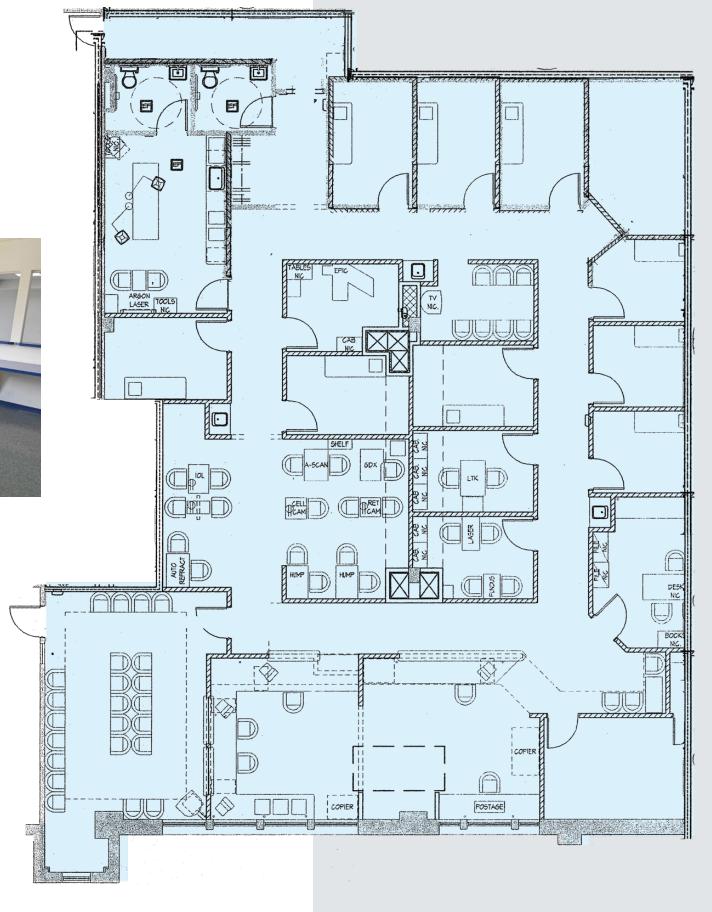

### 4,369+/-SF AVAILABLE - MEDICAL/OFFICE 1ST FLOOR SPACE FLOOR PLAN REFLECTS EXISTING LAYOUT

LARGE WAITING ROOM | ADMIN/RECEPTION AREA | (11) EXAM ROOMS INTERIOR WAITING ROOM | (2) PRIVATE DOCTOR OFFICES