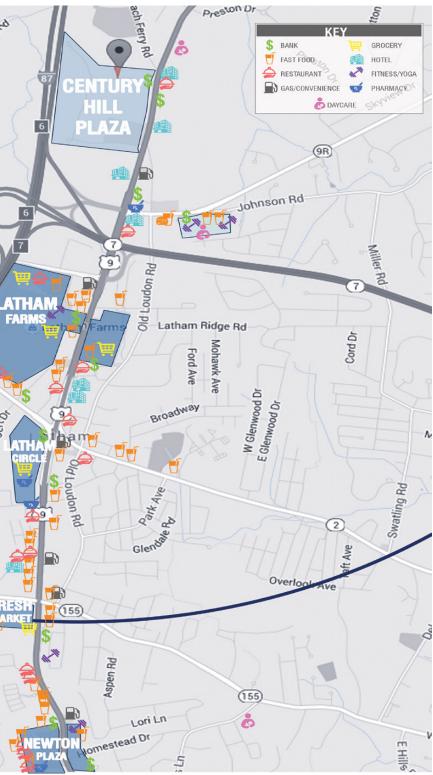

Employees of the park enjoy an easy commute and clients are pleased with the close proximity to major interstate highways and Albany International Airport. Century Hill Plaza is a prime location for any business, with multiple neighboring amenities including hotels, restaurants, and prime retail centers. Our tenants also benefit from the half mile of frontage along I-87, giving them enormous visibility for more than 112,000 daily vehicles a day.

## **PARK HIGHLIGHTS:**

- . Easy Access to I-87, I-787, & I-90
- . 3 Miles from Albany International Airport
- . High Visibility from I-87
- . Secure Access
- . Close Proximity to Shopping & Restaurants
- . National and Fortune 500 Tenant Base
- . Multiple residential developments & apartments within close proxiity
- . Walking Trail around the park
- . Tenant events and networking