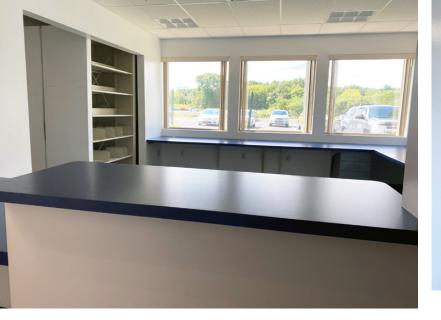

# 1,342+/-SF AVAILABLE - OFFICE 1ST FLOOR SPACE

LOCATED DIRECTLY OFF MAIN ENTRANCE WITH LOBBY EXPOSURE PROFESSIONAL OFFICE SPACE + LOTS OF WINDOWS RECEPTION | BREAKROOM | 2 OFFICES | CONFERENCE ROOM