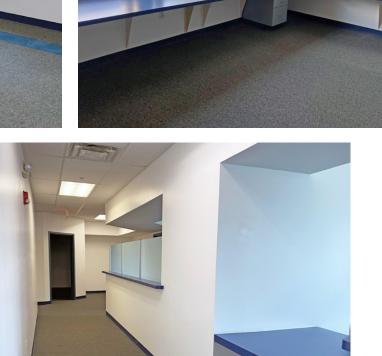

### 4,369+/-SF AVAILABLE - MEDICAL/OFFICE 1ST FLOOR SPACE FLOOR PLAN REFLECTS EXISTING LAYOUT

LARGE WAITING ROOM | ADMIN/RECEPTION AREA | (11) EXAM ROOMS INTERIOR WAITING ROOM | (2) PRIVATE DOCTOR OFFICES