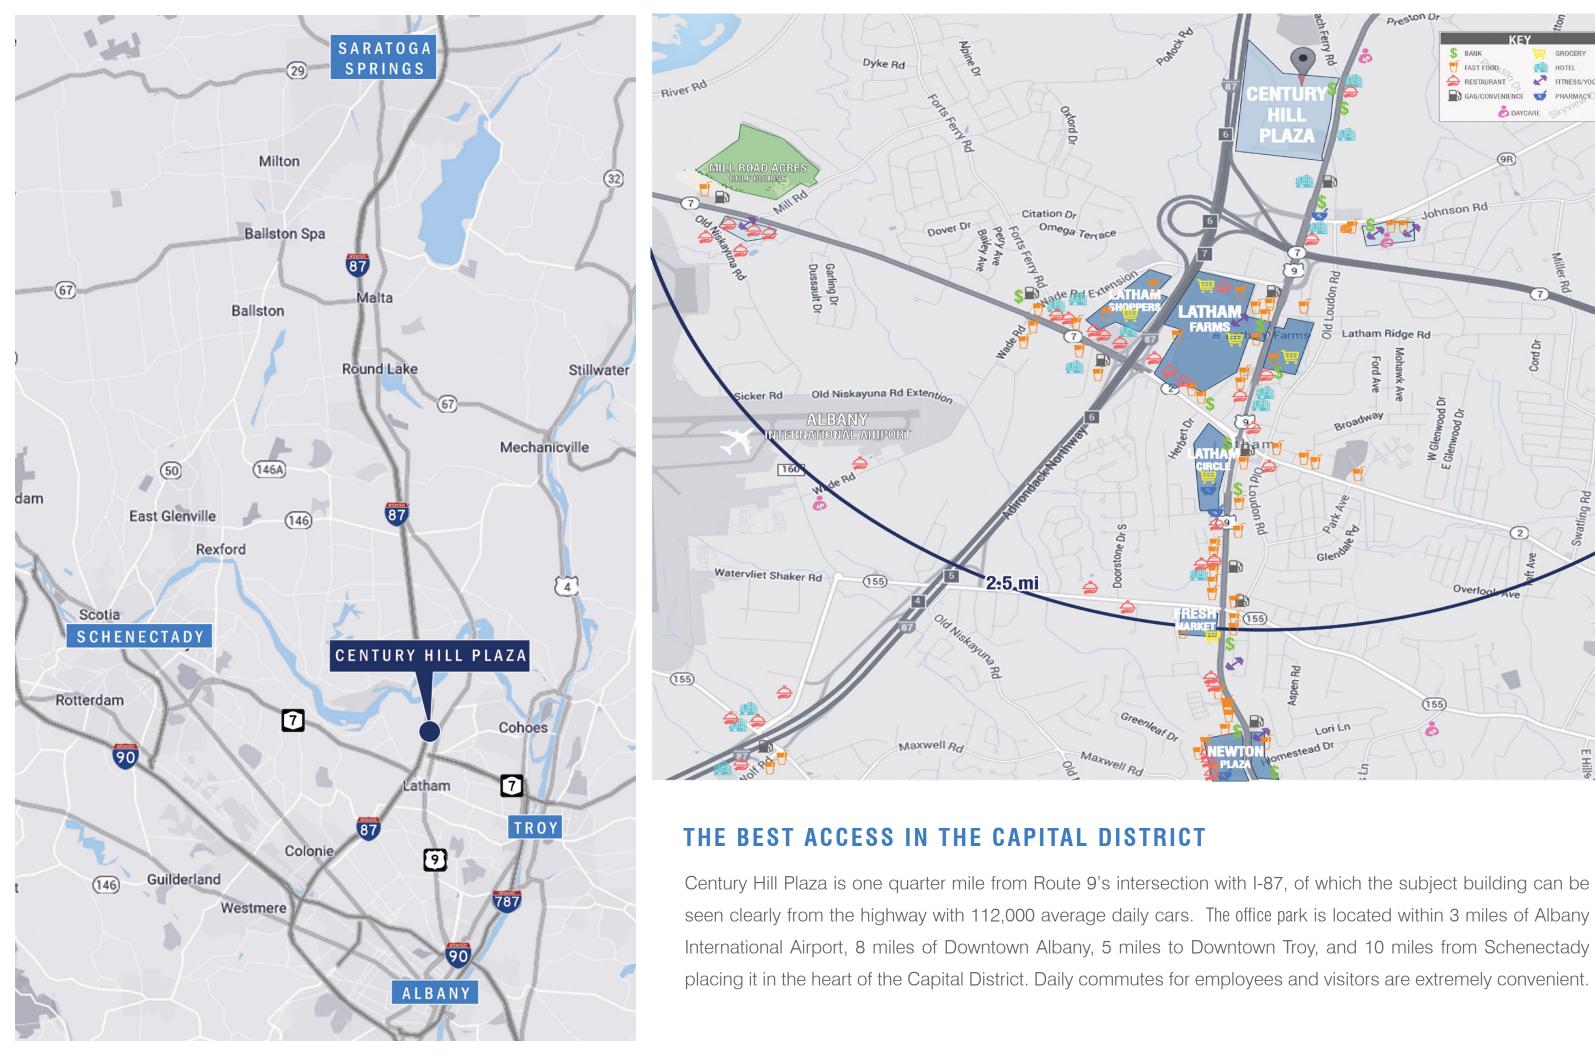

Employees of the park enjoy an easy commute and clients are pleased with the close proximity to major interstate highways and Albany International Airport. Century Hill Plaza is a prime location for any business, with multiple neighboring amenities including hotels, restaurants, and prime retail centers. Our tenants also benefit from the half mile of frontage along I-87, giving them enormous visibility for more than 112,000 daily vehicles a day.

## **PARK HIGHLIGHTS:**

- . Easy Access to I-87, I-787, & I-90
- . 3 Miles from Albany International Airport
- . High Visibility from I-87
- . Secure Access
- . Close Proximity to Shopping & Restaurants
- . National and Fortune 500 Tenant Base
- . Multiple residential developments & apartments within close proxiity
- . Walking Trail around the park
- . Tenant events and networking