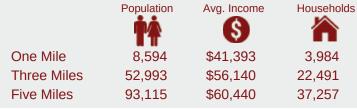

As the largest California city north of Sacramento, Redding is nestled in the scenic heart of Northern California, amid rich culture and heritage, boundless recreation, and magnificent landscapes.

Redding is 545 miles north of Los Angeles; 162 miles north of Sacramento; 433 miles south of Portland, Oregon; and 592 miles south of Seattle, Washington. In addition, it is uniquely positioned as the midway point of the I-5 Corridor. As the retail hub for Shasta, Tehama, Trinity, and Siskiyou counties, Redding is the predominant central location for Northern California commerce. Shasta County alone has a population of approximately 140,000 people.