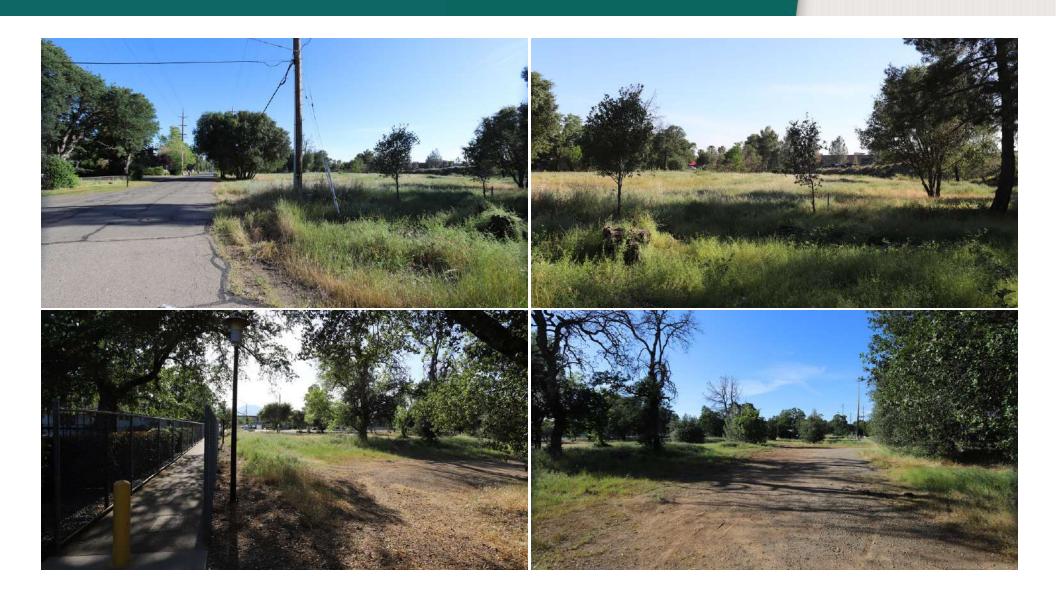

#### **PROPERTY OVERVIEW**

Four level commercial parcels zoned general office along Churn Creek Road. Traffic signal at Churn Creek Road and Presidio Street provides access from Churn Creek into the property along with access from Canby Road. Great exposure along Churn Creek. There is an existing 1,367+/- square foot single family home on the property that does not provide any value. This home is current occupied by a tenant. City of Redding utilities service the parcels.