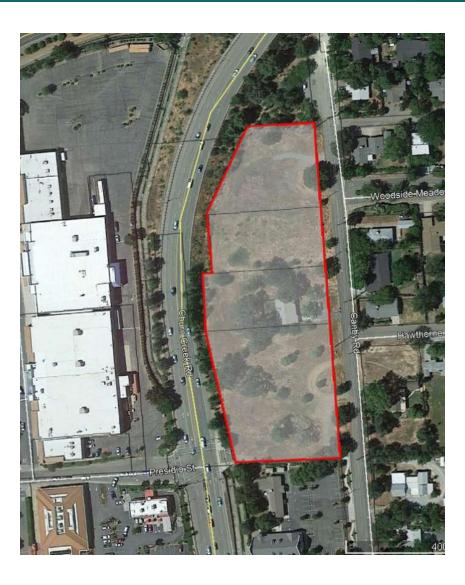

#### **PROPERTY SUMMARY**

**Sale Price:** \$895,000

**Lot Size:** 3.74 Acres **APN #'S:** 107-300-008, 107-300-036, 107-300-038, and 107-300-018

**Zoning:** GO - General Office

#### **PROPERTY OVERVIEW**

Four level commercial parcels zoned general office along Churn Creek Road. Traffic signal at Churn Creek Road and Presidio Street provides access from Churn Creek into the property along with access from Canby Road. Great exposure along Churn Creek. There is an existing 1,367+/- square foot single family home on the property that does not provide any value. This home is current occupied by a tenant. City of Redding utilities service the parcels.

#### **PROPERTY HIGHLIGHTS**

- · Great location for access and exposure.
- Four separate parcels for development.
- Traffic Signal Entrance from Churn Creek.

FOR MORE INFORMATION:

RYAN HAEDRICH, CCIM | 530.221.1127 X107 | RYAN@HAEDRICH.COM | CA CALBRE #01747622 | WWW.HAEDRICH.COM