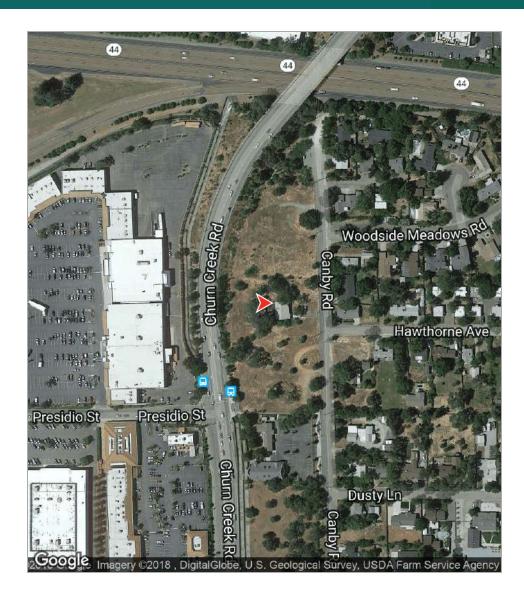

#### **PROPERTY SUMMARY**

**Sale Price:** \$895,000

**Lot Size:** 3.74 Acres **APN #'S:** 107-300-008, 107-300-036, 107-300-038, and 107-300-018

**Zoning:** GO - General Office

#### **PROPERTY OVERVIEW**

Four level commercial parcels zoned general office along Churn Creek Road. Traffic signal at Churn Creek Road and Presidio Street provides access from Churn Creek into the property along with access from Canby Road. Great exposure along Churn Creek. There is an existing 1,367+/- square foot single family home on the property that does not provide any value. This home is current occupied by a tenant. City of Redding utilities service the parcels.