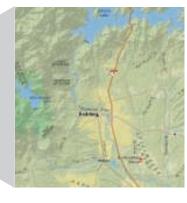

#### **PROPERTY OVERVIEW**

Four level commercial parcels zoned general office along Churn Creek Road. Traffic signal at Churn Creek Road and Presidio Street provides access from Churn Creek into the property along with access from Canby Road. Great exposure along Churn Creek. There is an existing 1,367+/- square foot single family home on the property that does not provide any value. This home is current occupied by a tenant. City of Redding utilities service the parcels.

#### **PROPERTY HIGHLIGHTS**

- · Great location for access and exposure.
- Four separate parcels for development.
- Traffic Signal Entrance from Churn Creek.

FOR MORE INFORMATION:

RYAN HAEDRICH, CCIM | 530.221.1127 X107 | RYAN@HAEDRICH.COM | CA CALBRE #01747622 | WWW.HAEDRICH.COM