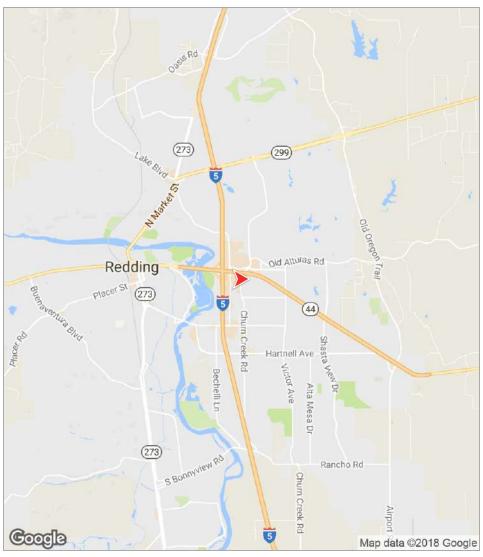

#### **PROPERTY OVERVIEW**

Four level commercial parcels zoned general office along Churn Creek Road. Traffic signal at Churn Creek Road and Presidio Street provides access from Churn Creek into the property along with access from Canby Road. Great exposure along Churn Creek. There is an existing 1,367+/- square foot single family home on the property that does not provide any value. This home is current occupied by a tenant. City of Redding utilities service the parcels.