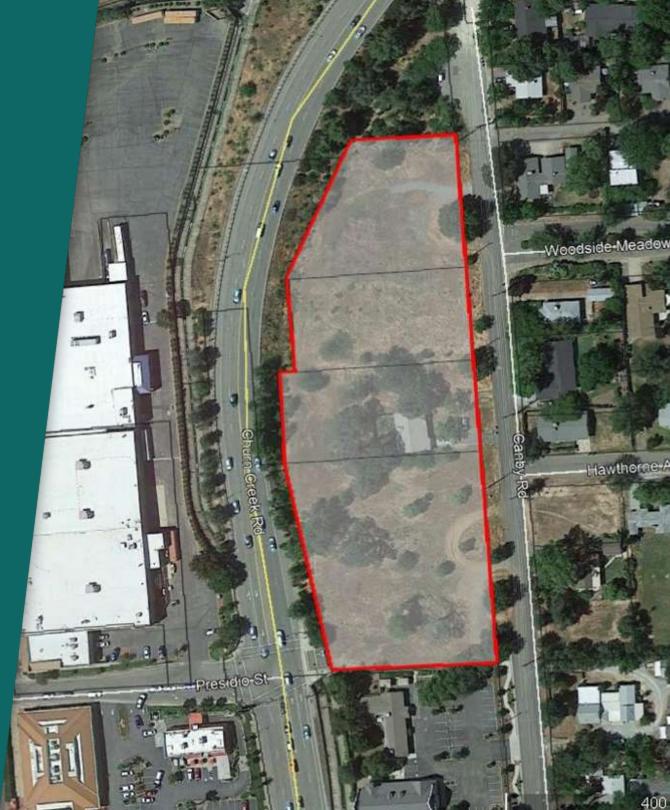

#### **PROPERTY SUMMARY**

**Sale Price:** \$895,000

**Lot Size:** 3.74 Acres **APN #'S:** 107-300-008, 107-300-036, 107-300-038, and 107-300-018

**Zoning:** GO - General Office

#### **PROPERTY OVERVIEW**

Four level commercial parcels zoned general office along Churn Creek Road. Traffic signal at Churn Creek Road and Presidio Street provides access from Churn Creek into the property along with access from Canby Road. Great exposure along Churn Creek. There is an existing 1,367+/- square foot single family home on the property that does not provide any value. This home is current occupied by a tenant. City of Redding utilities service the parcels.

#### **PROPERTY HIGHLIGHTS**

- · Great location for access and exposure.
- Four separate parcels for development.
- Traffic Signal Entrance from Churn Creek.

FOR MORE INFORMATION:

RYAN HAEDRICH, CCIM | 530.221.1127 X107 | RYAN@HAEDRICH.COM | CA CALBRE #01747622 | WWW.HAEDRICH.COM