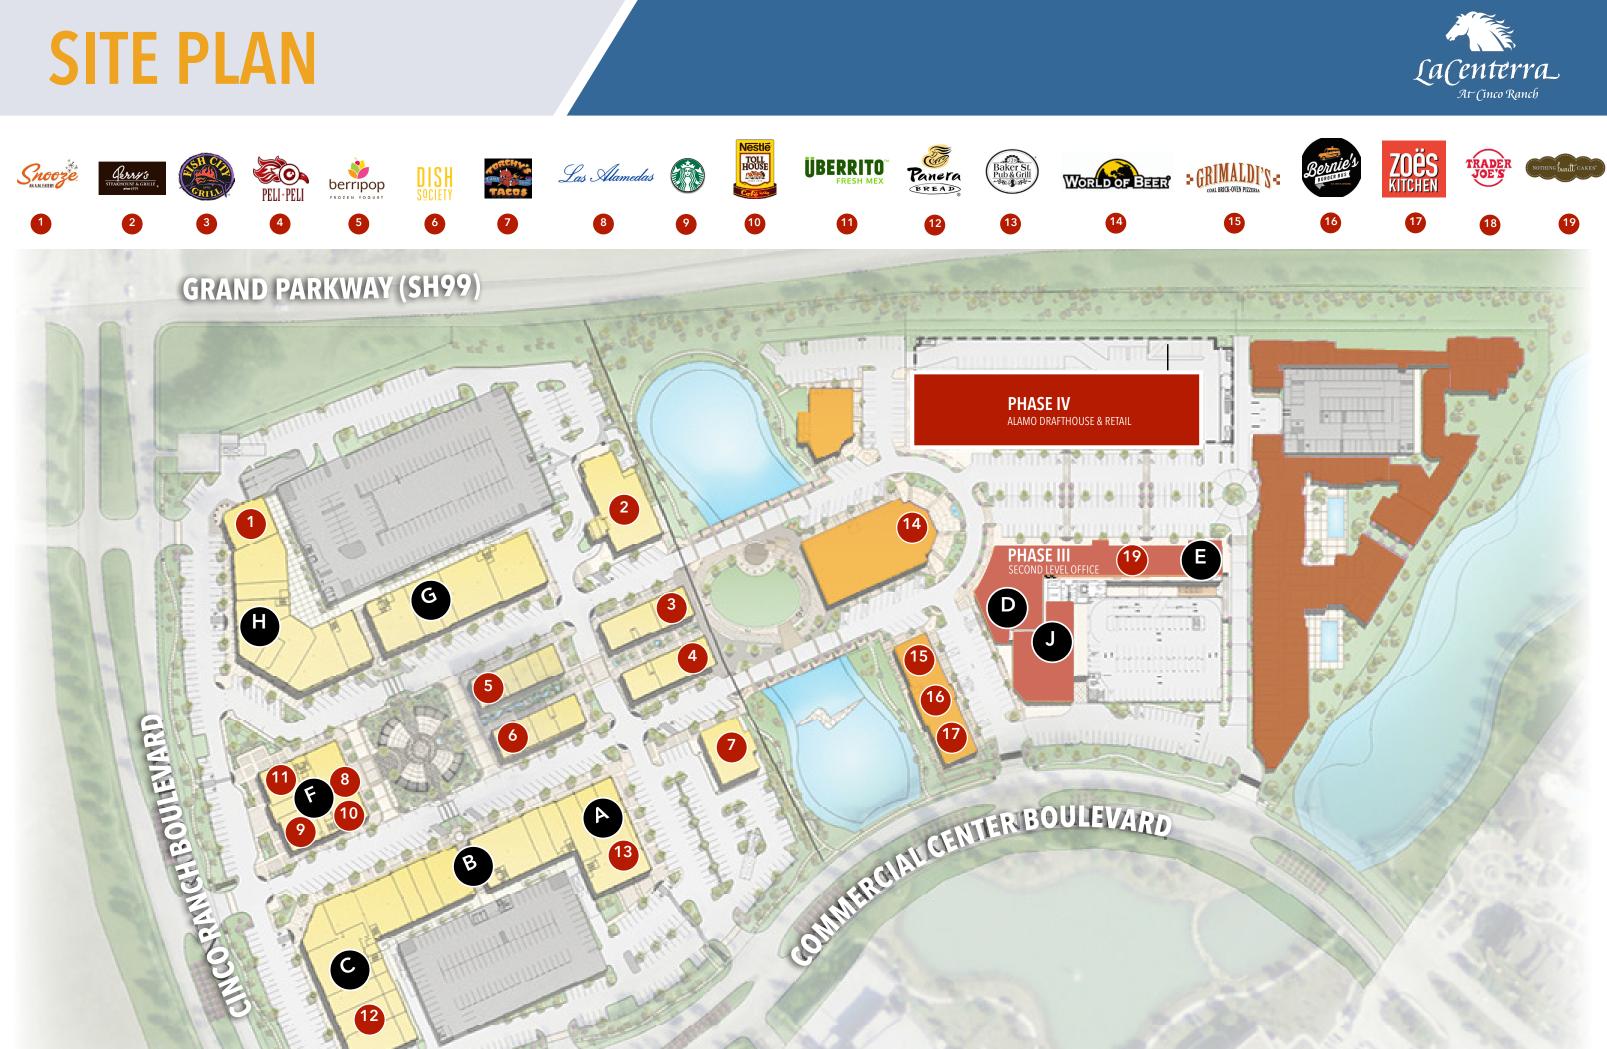

## **PROPERTY HIGHLIGHTS**

- 90,000 RSF CLASS A OFFICE SPACE ABOVE RETAIL SPACE
- LOCATED ON A 34-ACRE MIXED USE SITE
- OVER 20 RESTAURANTS ONSITE
- EASILY ACCESSIBLE ATTACHED GARAGE PROVIDING COVERED PARKING FOR BOTH VISITORS AND TENANTS
- PRESTIGIOUS ADDRESS WITH EXCELLENT
  NAME RECOGNITION
- CUSTOM DESIGNED COMMON AREAS ACCENTED WITH RICH WOODS AND MARBLE FINISHES
- 24/7 CARD KEY CONTROLLED BUILDING ACCESS AND COURTESY PATROL
- CONVENIENT ACCESS TO KATY, SUGAR LAND AND CYPRESS VIA GRAND PARKWAY

### PHASE II