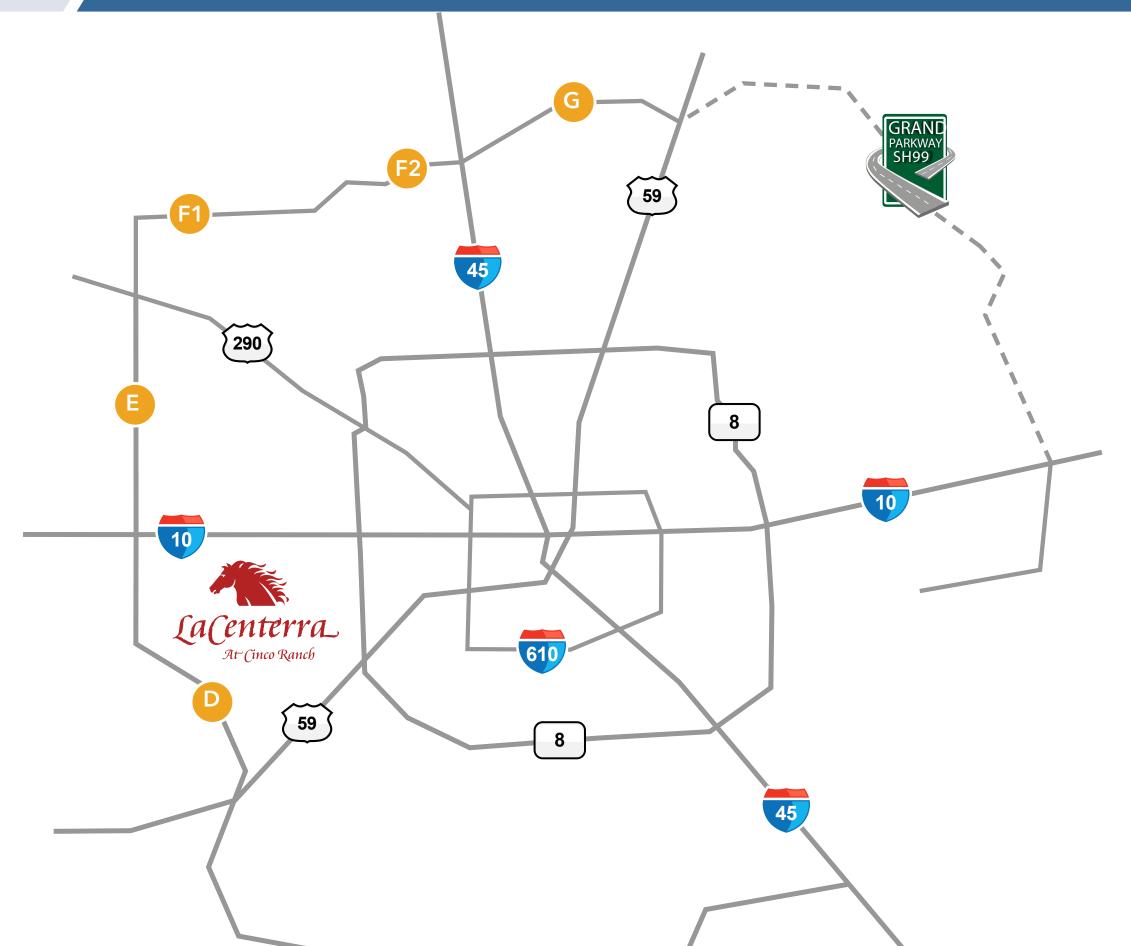

# LOCATION

Located on the Grand Parkway 3 miles south of Interstate 10, LaCenterra provides West Houston users unparalleled access for employees located in major suburban areas including Katy/Cinco Ranch, Sugar Land and Cypress.

## **EASY ACCESS**

#### **GRAND PARKWAY**