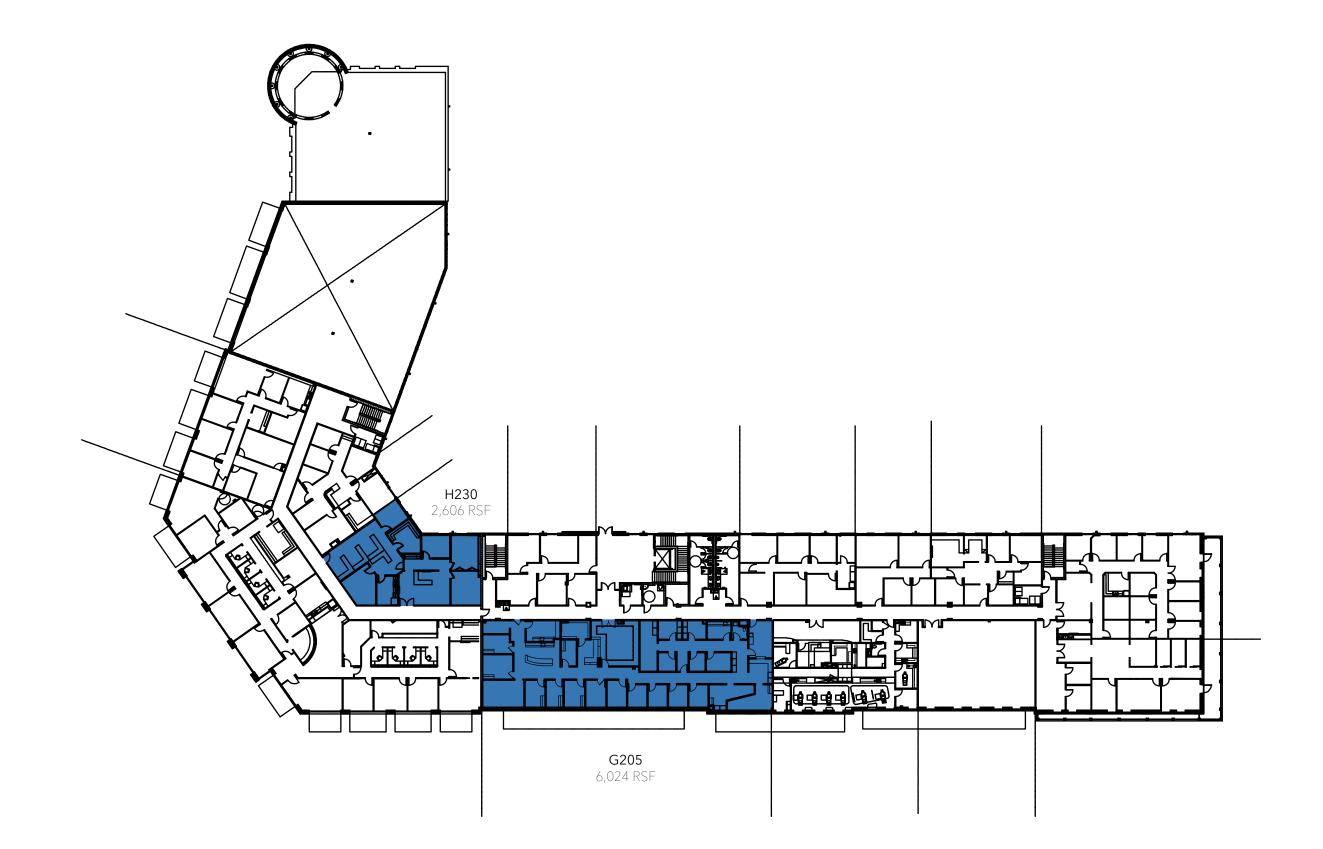

FFICE BUILDINGS 🖈 Buildings G • H per Level - Eastgate Garage Buildings A • B • C er Level - Westgate Garage

LOFT