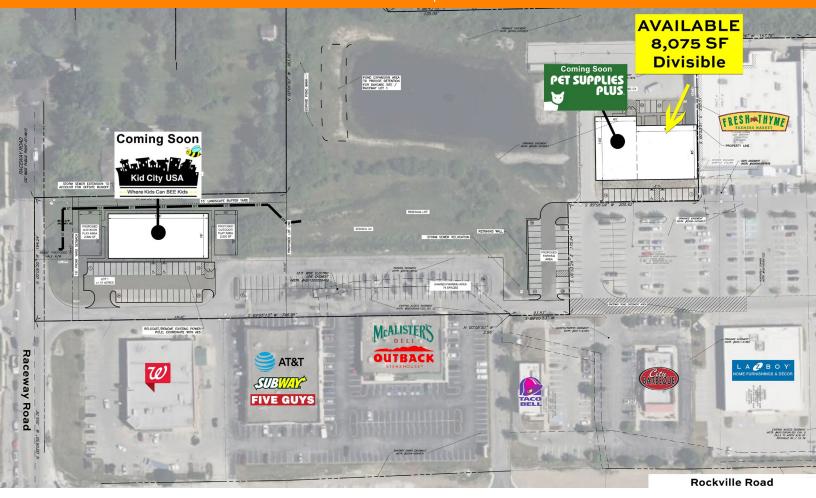

9030 Rockville Road | Avon, IN 46234

#### **PROPERTY SUMMARY**

- + Available: Multi-Tenant Inline Space: ± 8,075 SF Divisible
  - 43 dedicated parking spaces
- + COMING SOON:
  - Crunch Fitness
  - Pet Supplies Plus
  - Kid City USA
- + The front door to Avon/West Indy
- + Additional site benefits
  - Pylon signage available along Rockville Rd (45K VPD)
  - Raceway Market Centre drew a combined 1.4MM visits over previous 12 month period (placer.ai)