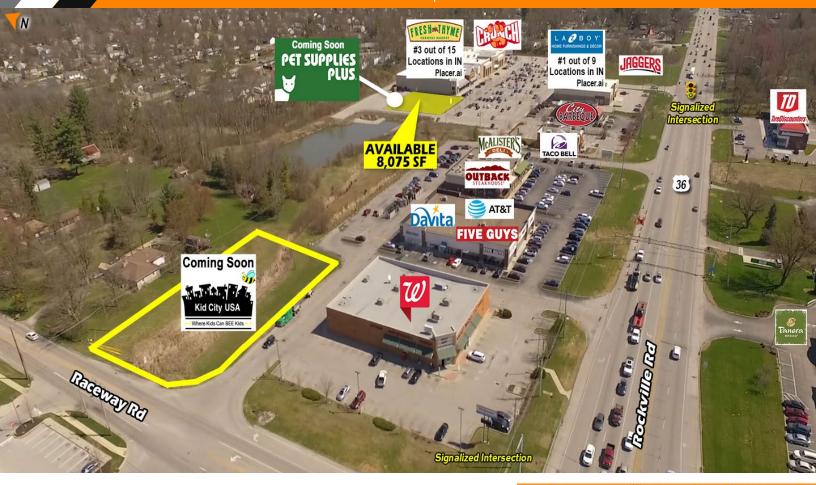

9030 Rockville Road | Avon, IN 46234

#### **PROPERTY SUMMARY**

- + Available: Multi-Tenant Inline Space: ± 8,075 SF Divisible
  - 43 dedicated parking spaces
- + COMING SOON:
  - Crunch Fitness
  - Pet Supplies Plus
  - Kid City USA
- + The front door to Avon/West Indy
- + Additional site benefits
  - Pylon signage available along Rockville Rd (45K VPD)
  - Raceway Market Centre drew a combined 1.4MM visits over previous 12 month period (placer.ai)