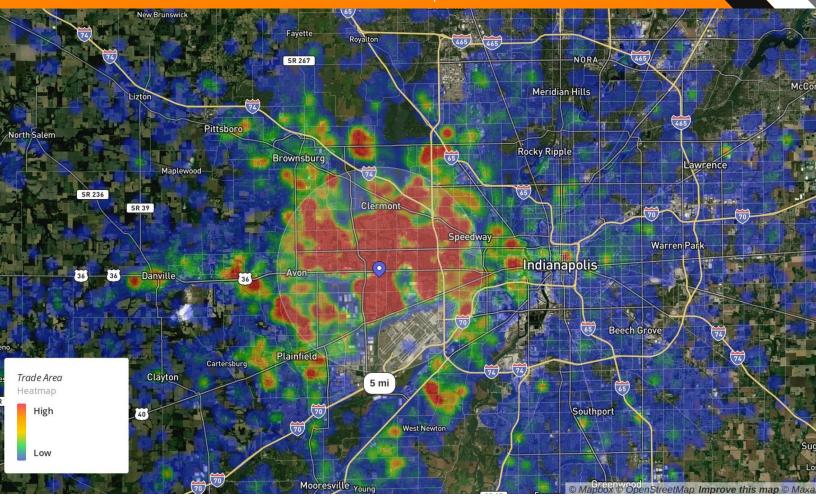

#### **AVON TRADE AREA DEMOGRAPHIC SUMMARY**

- + Unprecedented Growth
  - 41% 10yr Job Growth
  - 19% higher than National
- + Median Household Income
  - \$113,509
  - 29% higher than national average
- + Population Growth:
  - up 3.5% Y.Y
  - up 15% since 2020