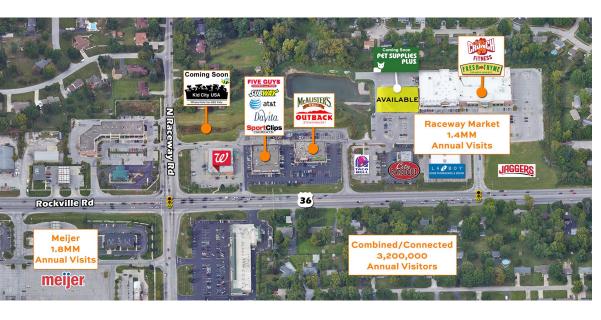

#### **PROPERTY SUMMARY**

- + Available: Multi-Tenant Inline Space: ± 8,075 SF Divisible
  - 43 dedicated parking spaces
- + COMING SOON:
  - Crunch Fitness
  - Pet Supplies Plus
  - Kid City USA
- + The front door to Avon/West Indy
- + Additional site benefits
  - Pylon signage available along Rockville Rd (45K VPD)
  - Raceway Market Centre drew a combined 1.4MM visits over previous 12 month period (placer.ai)