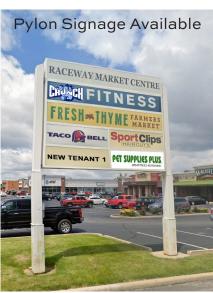

#### **PROPERTY SUMMARY**

- + Available: Multi-Tenant Inline Space: ± 8,075 SF Divisible
  - 43 dedicated parking spaces
- + COMING SOON:
  - Crunch Fitness
  - Pet Supplies Plus
  - Kid City USA
- + The front door to Avon/West Indy
- + Additional site benefits
  - Pylon signage available along Rockville Rd (45K VPD)
  - Raceway Market Centre drew a combined 1.4MM visits over previous 12 month period (placer.ai)