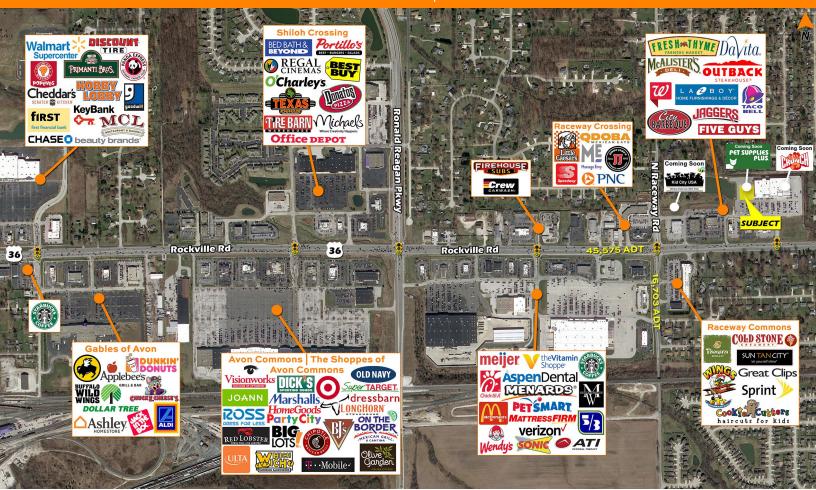

#### **PROPERTY SUMMARY**

- + Available: Multi-Tenant Inline Space: ± 8,075 SF Divisible
  - 43 dedicated parking spaces
- + COMING SOON:
  - Crunch Fitness
  - Pet Supplies Plus
  - Kid City USA
- + The front door to Avon/West Indy
- + Additional site benefits
  - Pylon signage available along Rockville Rd (45K VPD)
  - Raceway Market Centre drew a combined 1.4MM visits over previous 12 month period (placer.ai)