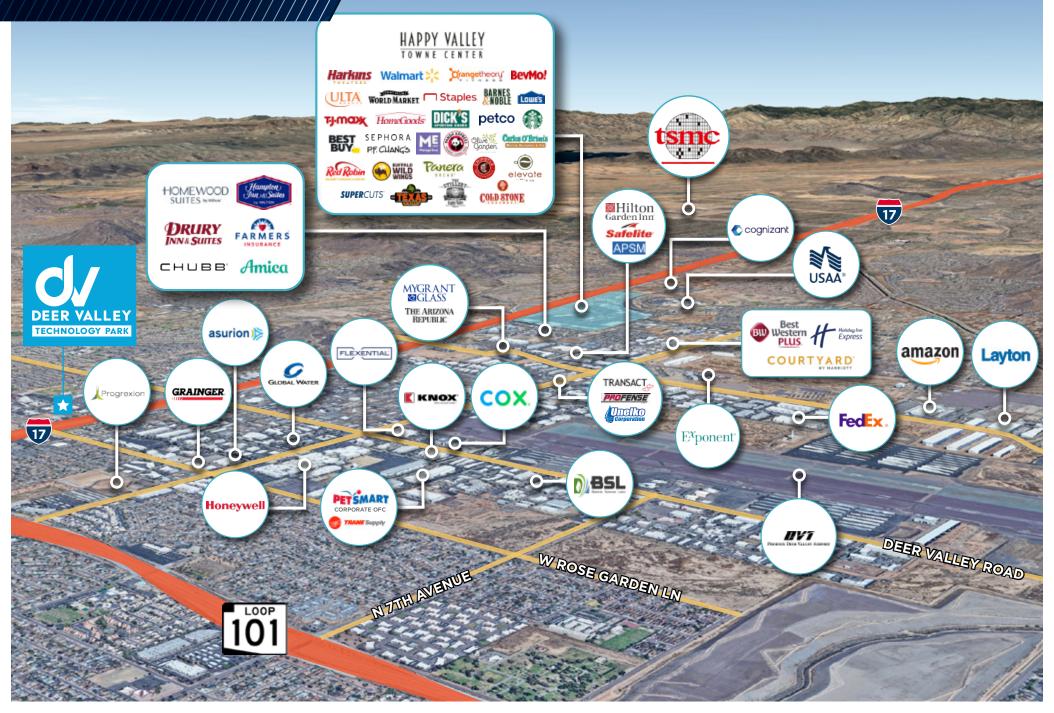

### SURROUNDING AREA

#### **MAJOR EMPLOYERS**

American Express, Honeywell, COX, USAA, FedEx, Amazon, Discover Financial Services, HonorHealth, Gore, Best Western and PetSmart.