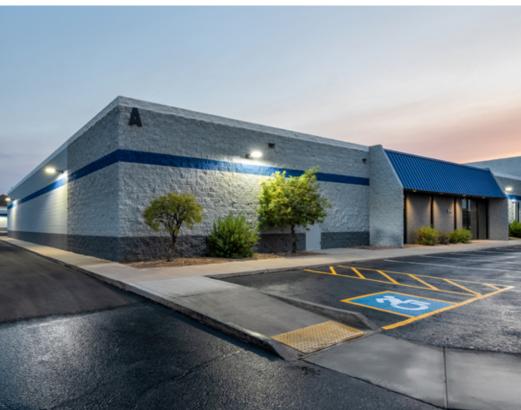

# BUILDING A

| SIZE            | ±16,052 SF                         |
|-----------------|------------------------------------|
| PARCEL (APN)    | 206-04-073A                        |
| SITE AREA       | ±0.93 acres (40,688 square feet)   |
| ZONING          | CP/GCP                             |
| CLEAR HEIGHT    | ±12 feet                           |
| LOADING         | Two (2) Grade level Door (10'x12') |
| YEAR BUILT      | 1983 (Reno 2024)                   |
| COOLING         | 100% air conditioned               |
| OFFICE BUILDOUT | ±1,800 SF                          |
| POWER           | 800 Amps 120/208 Volt,<br>3-Phase  |
| PARKING RATIO/  | ±2.2 spaces per 1,000 SF           |
| SPACES          | 36 parking spaces                  |
| LEASE RATE      | \$1.40 NNN                         |
| SALE PRICE      | \$4,414,300 (\$275 PSF)            |

### **2024 RENOVATIONS**

- Spec Office
- Interior/Exterior Paint Grade Level Doors
- LED Lighting
- Insulation

  - Asphalt