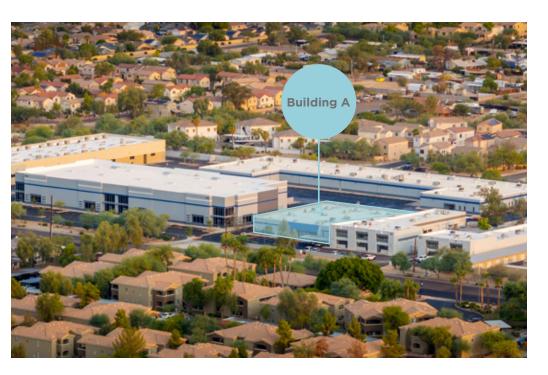

# **2844 WEST DEER VALLEY ROAD** ±16,052 SQUARE FEET

LOCAL AMENITIES

### SURROUNDING AREA