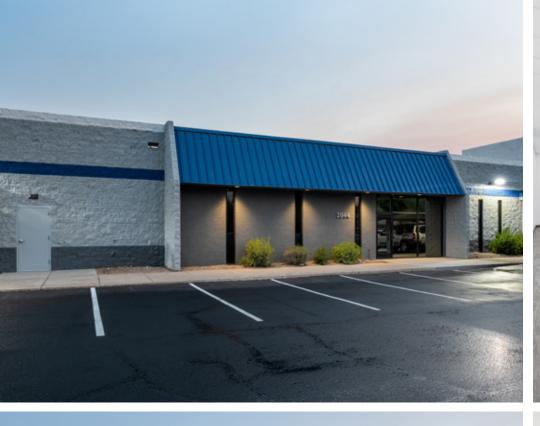

# FOR SALE OR LEASE DEER VALLEY TECHNOLOGY PARK

## **2844 WEST DEER VALLEY ROAD**

RARE ±16,052 SQUARE FOOT FREESTANDING INDUSTRIAL BUILDING

# **2844 WEST DEER VALLEY ROAD** ±16,052 SQUARE FEET

LOCAL AMENITIES