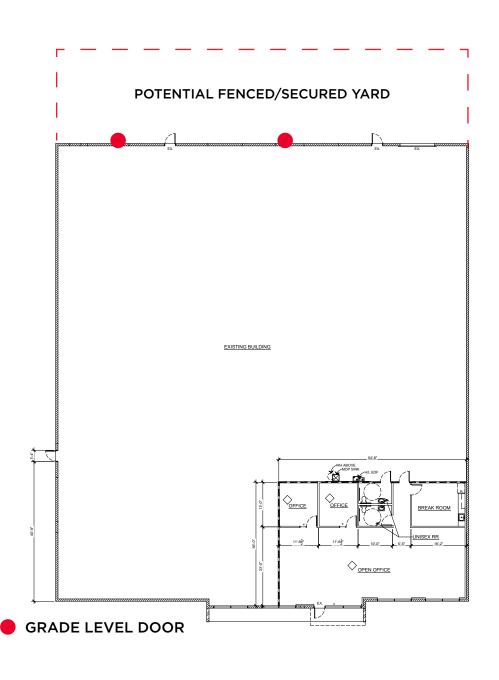

# PROPERTY SITE PLAN

# BUILDING A

| SIZE            | ±16,052 SF                         |
|-----------------|------------------------------------|
| PARCEL (APN)    | 206-04-073A                        |
| SITE AREA       | ±0.93 acres (40,688 square feet)   |
| ZONING          | CP/GCP                             |
| CLEAR HEIGHT    | ±12 feet                           |
| LOADING         | Two (2) Grade level Door (10'x12') |
| YEAR BUILT      | 1983 (Reno 2024)                   |
| COOLING         | 100% air conditioned               |
| OFFICE BUILDOUT | ±1,800 SF                          |
| POWER           | 800 Amps 120/208 Volt,<br>3-Phase  |
| PARKING RATIO/  | ±2.2 spaces per 1,000 SF           |
| SPACES          | 36 parking spaces                  |
| LEASE RATE      | \$1.40 NNN                         |
| SALE PRICE      | \$4,414,300 (\$275 PSF)            |