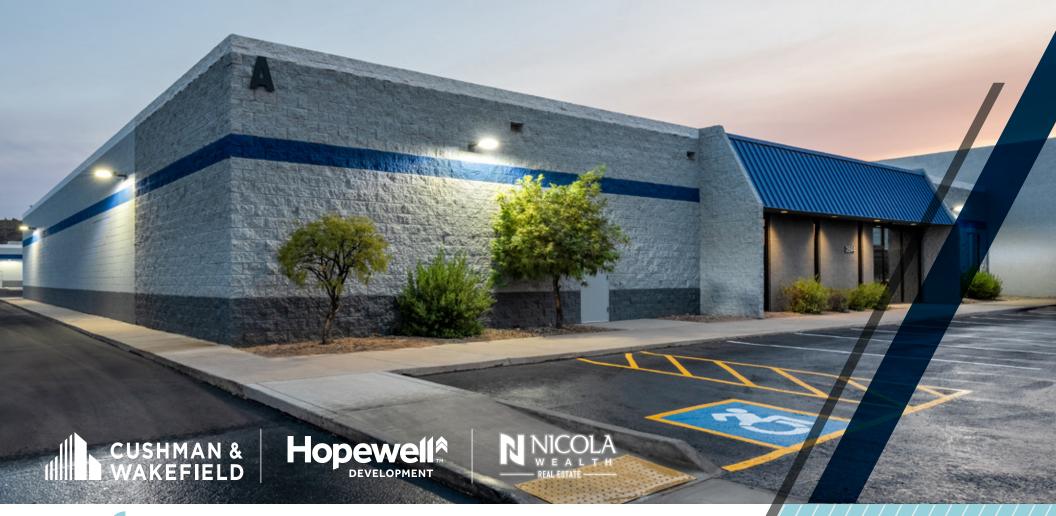

# FOR SALE OR LEASE DEER VALLEY TECHNOLOGY PARK

## **2844 WEST DEER VALLEY ROAD**

RARE ±16,052 SQUARE FOOT FREESTANDING INDUSTRIAL BUILDING