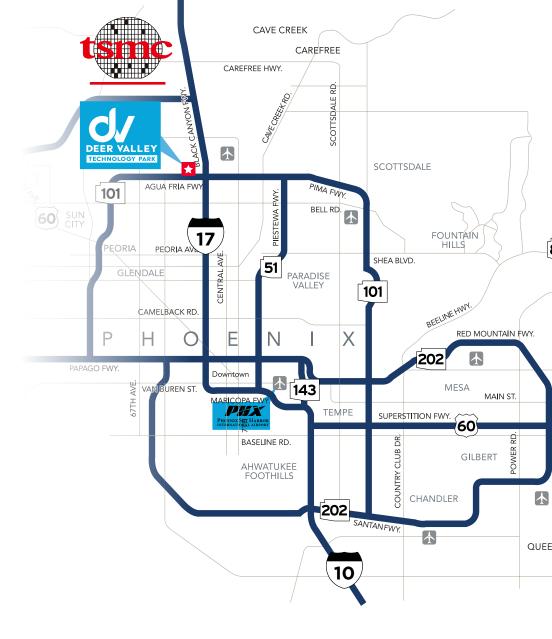

### SURROUNDING AREA

| DESTINATION                      | MILES |
|----------------------------------|-------|
| TSMC (EAST ENTRANCE)             | 7.60  |
| INTERSTATE 17                    | 0.63  |
| ARIZONA STATE LOOP 303           | 6.80  |
| ARIZONA STATE LOOP 101           | 1.43  |
| DEER VALLEY AIRPORT              | 2.62  |
| SKY HARBOR INTERNATIONAL AIRPORT | 22.42 |