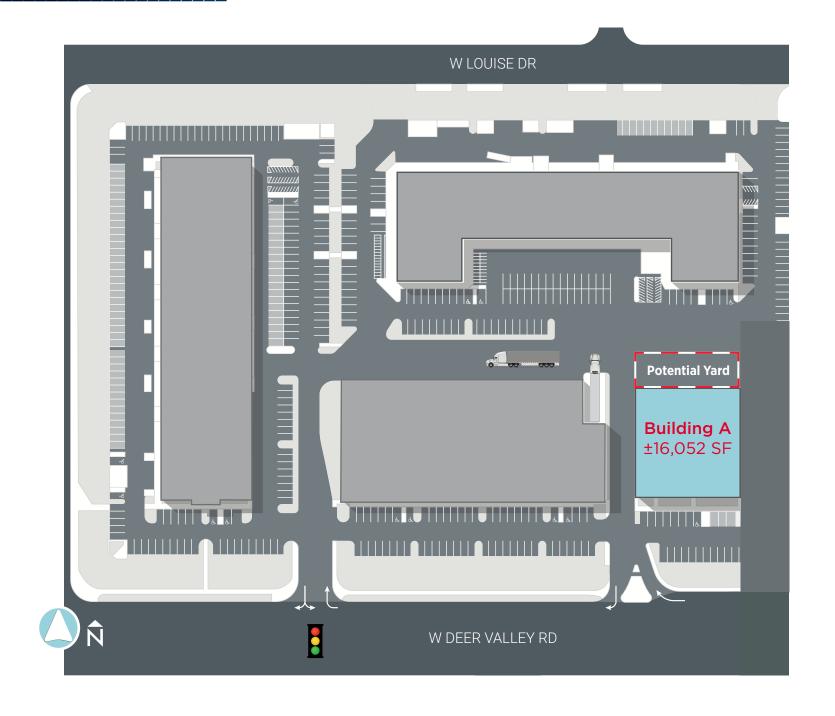

# PROPERTY SITE PLAN

# BUILDING A

| SIZE            | ±16,052 SF                         |
|-----------------|------------------------------------|
| PARCEL (APN)    | 206-04-073A                        |
| SITE AREA       | ±0.93 acres (40,688 square feet)   |
| ZONING          | CP/GCP                             |
| CLEAR HEIGHT    | ±12 feet                           |
| LOADING         | Two (2) Grade level Door (10'x12') |
| YEAR BUILT      | 1983 (Reno 2024)                   |
| COOLING         | 100% air conditioned               |
| OFFICE BUILDOUT | ±1,800 SF                          |
| POWER           | 800 Amps 120/208 Volt,<br>3-Phase  |
| PARKING RATIO/  | ±2.2 spaces per 1,000 SF           |
| SPACES          | 36 parking spaces                  |
| LEASE RATE      | \$1.40 NNN                         |
| SALE PRICE      | \$4,414,300 (\$275 PSF)            |