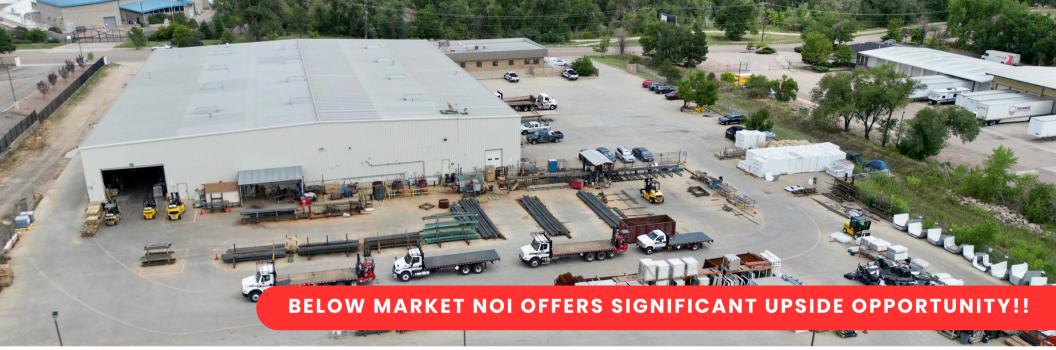

# **4220 MARK DABLING BOULEVARD**

**COLORADO SPRINGS, CO 80907** 

## \$8,995,000

6% Cap Rate on Current NOI Projected 8.75% ROC after 3 Years\*

Property Website:

www.4220MarkDabling.com

±48,600 SF INDUSTRIAL - 4.91 ACRES M-1 ZONED - FENCED & GATED YARD

#### **Property Details**

48,600+/- SF Industrial facility strategically located in the North Interstate 25 submarket. The property is located minutes to two Interstate 25 interchanges (Garden of the Gods Road and Fillmore Road). 100% leased to two national credit tenants. Recent building upgrades include updated HVAC units, parking lot lighting, landscaping, new electrical transformers and more