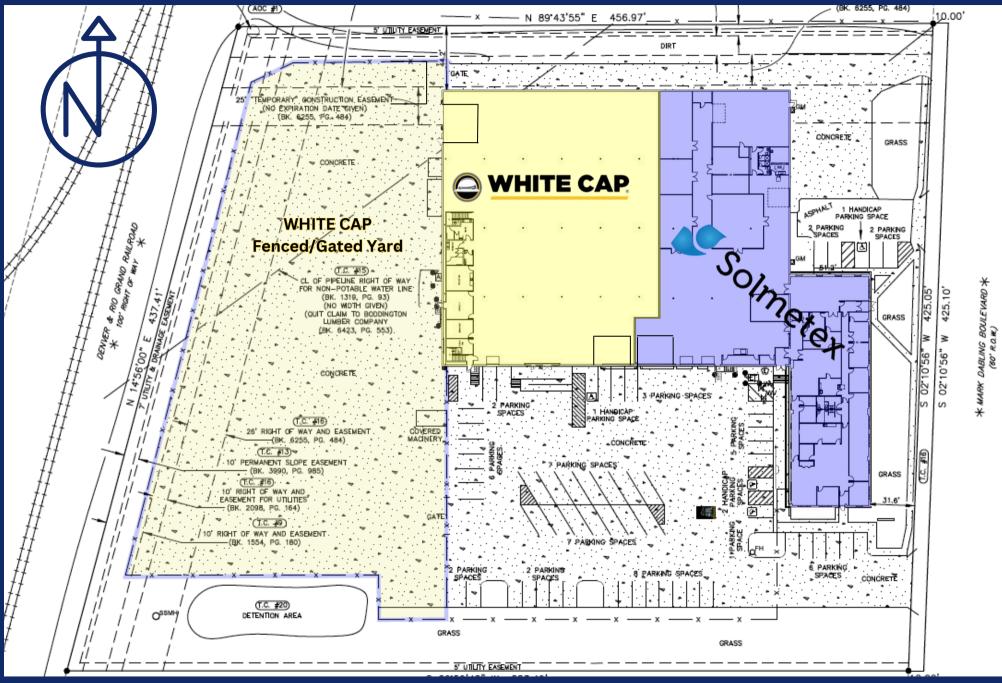

#### <u>White Cap</u>

- ±26,600 SF (with captive +/-1.75 acre fenced/gated yard)
- Current term through August 2027
- Below market rent (\$10.07 NNN as of 8/1/24)

#### <u>Solmetex</u>

- ±22,000 SF office/warehouse (shared fenced parking & truck court)
- New 7 year Initial Term as of August 2024
- Market rent (\$12.50 NNN as of 8/1/24)

| Building Size   | ± 48,600 SF                                                                      |
|-----------------|----------------------------------------------------------------------------------|
| Total Site Size | 4.91 Acres w/ fenced yard                                                        |
| Clear Height    | 26' with ESFR Fire Suppression                                                   |
| Loading         | (1) 10'x12' Drive-in, (2) 10'x10' Dock-high w/ leveler,<br>(2) 20'x16' Dock-high |
| Power           | Dual Fed 480V/3 Phase, 1,200 Amp                                                 |
| Parking         | 64 Spaces                                                                        |
| Zoning          | M-1 (Heavy Industrial)                                                           |

# SITE PLAN