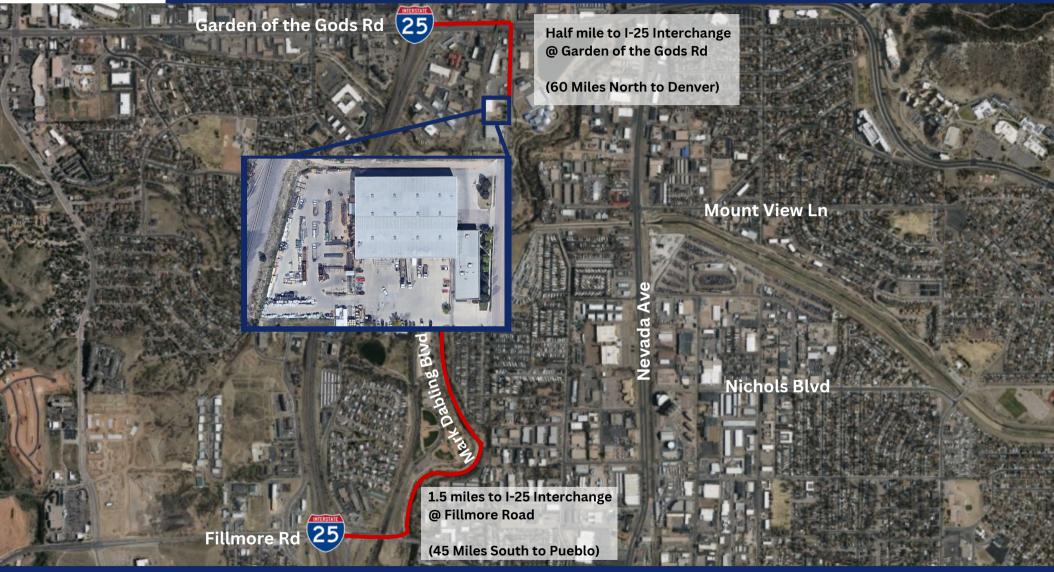

#### **Property Details**

48,600+/- SF Industrial facility strategically located in the North Interstate 25 submarket. The property is located minutes to two Interstate 25 interchanges (Garden of the Gods Road and Fillmore Road). 100% leased to two national credit tenants. Recent building upgrades include updated HVAC units, parking lot lighting, landscaping, new electrical transformers and more