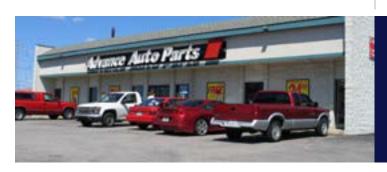

#### PROPERTY INFORMATION

White River Landing is conveniently located at the corner of Main Street and State Road 135 in Greenwood. The center is in a prime retail location, directly across from Meijer, Menards and many other national retailers. The center shares a parking lot with Einstein Bagels, and is adjacent to a furniture retailer and interior designer. Current tenants include a national auto parts store, national hearing center, party supply store and chiropractor. The center is well-maintained and highly visible from State Road 135.