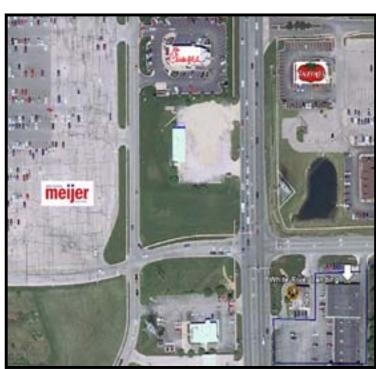

#### PROPERTY INFORMATION

White River Landing is conveniently located at the corner of Main Street and State Road 135 in Greenwood. The center is in a prime retail location, directly across from Meijer, Menards and many other national retailers. The center shares a parking lot with Einstein Bagels, and is adjacent to a furniture retailer and interior designer. Current tenants include a national auto parts store, national hearing center, party supply store and chiropractor. The center is well-maintained and highly visible from State Road 135.

#### **FEATURES**

- Traffic counts of over 38,000 per day
- Corner of State Road 135 and Main Street
- 130,000 retail customer market (5 miles)
- Average income of over \$70,000