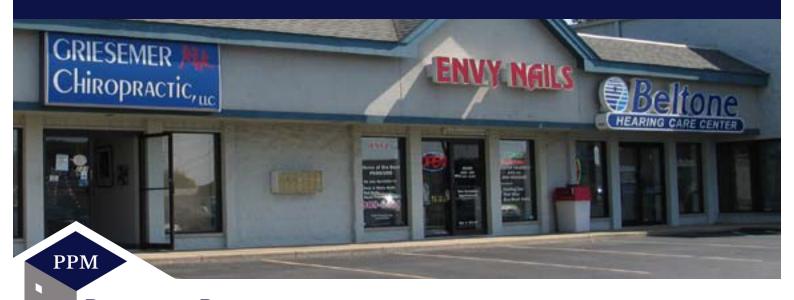

#### PROPERTY INFORMATION

White River Landing is conveniently located at the corner of Main Street and State Road 135 in Greenwood. The center is in a prime retail location, directly across from Meijer, Menards and many other national retailers. The center shares a parking lot with Einstein Bagels, and is adjacent to a furniture retailer and interior designer. Current tenants include a national auto parts store, national hearing center, party supply store and chiropractor. The center is well-maintained and highly visible from State Road 135.