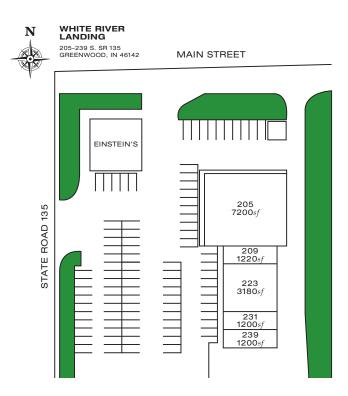

## WHITE RIVER LANDING

PREMIUM PROPERTY MANAGEMENT GROUP

205 N. State Road 135 Greenwood, IN 46142

#### PROPERTY INFORMATION

White River Landing is conveniently located at the corner of Main Street and State Road 135 in Greenwood. The center is in a prime retail location, directly across from Meijer, Menards and many other national retailers. The center shares a parking lot with Einstein Bagels, and is adjacent to a furniture retailer and interior designer. Current tenants include a national auto parts store, national hearing center, party supply store and chiropractor. The center is well-maintained and highly visible from State Road 135.