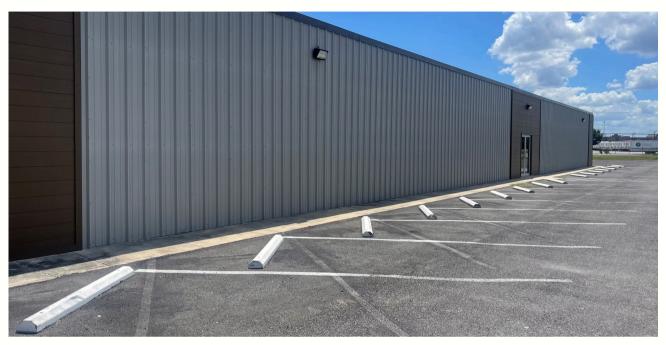

## Industrial Warehouse For Sale/Lease

# 4700-4790 Binz Engleman Rd

#### **Features:**

- 1.24 Acres with Excess Land
- 9,000 SF Warehouse
- 1,000 SF Office
- 100% HVAC
- ESFR Sprinkler System
- 2 Grade Level Doors
- Built in 2018
- Baseball Training/Athletic Facility
- 16' Clear Height