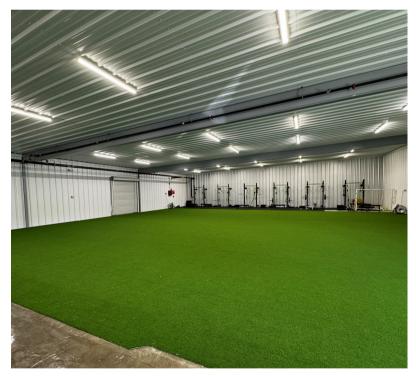

#### **Features:**

- 1.24 Acres with Excess Land
- 9,000 SF Warehouse
- 1,000 SF Office
- 100% HVAC
- ESFR Sprinkler System
- 2 Grade Level Doors
- Built in 2018
- Baseball Training/Athletic Facility
- 16' Clear Height

## 1.24 Acres Industrial Warehouse For Sale/Lease