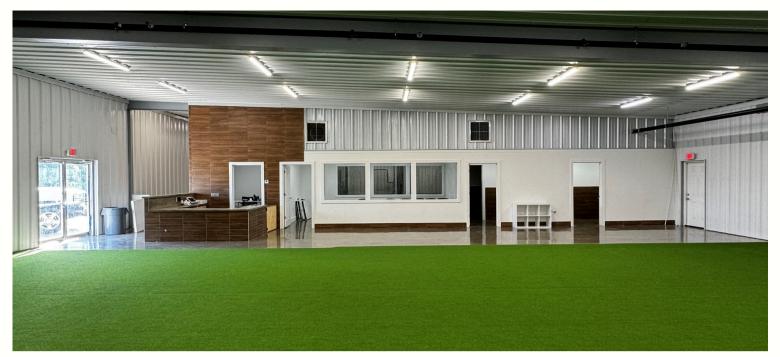

#### **Features:**

- 1.24 Acres with Excess Land
- 9,000 SF Warehouse
- 1,000 SF Office
- 100% HVAC
- ESFR Sprinkler System
- 2 Grade Level Doors
- Built in 2018
- Baseball Training/Athletic Facility
- 16' Clear Height