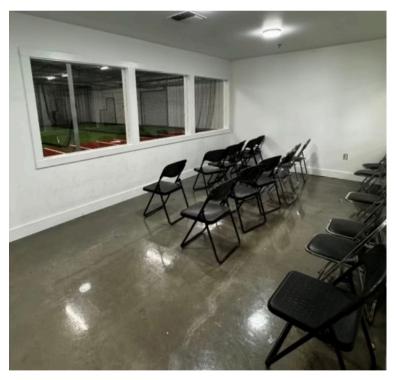

#### **Features:**

- 1.24 Acres with Excess Land
- 9,000 SF Warehouse
- 1,000 SF Office
- 100% HVAC
- ESFR Sprinkler System
- 2 Grade Level Doors
- Built in 2018
- Baseball Training/Athletic Facility
- 16' Clear Height

## 1.24 Acres Industrial Warehouse For Sale/Lease