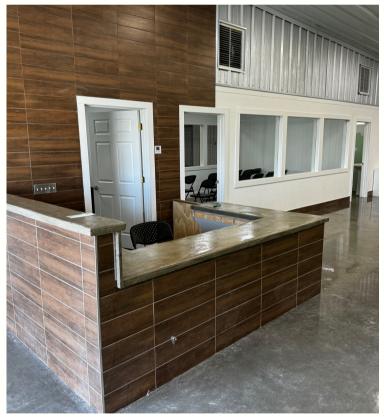

#### **Features:**

- 1.24 Acres with Excess Land
- 9,000 SF Warehouse
- 1,000 SF Office
- 100% HVAC
- ESFR Sprinkler System
- 2 Grade Level Doors
- Built in 2018
- Baseball Training/Athletic Facility
- 16' Clear Height