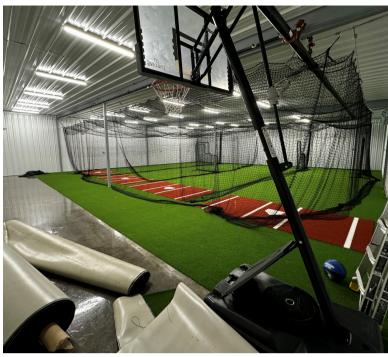

#### **Features:**

- 1.24 Acres with Excess Land
- 9,000 SF Warehouse
- 1,000 SF Office
- 100% HVAC
- ESFR Sprinkler System
- 2 Grade Level Doors
- Built in 2018
- Baseball Training/Athletic Facility
- 16' Clear Height

## 1.24 Acres Industrial Warehouse For Sale/Lease