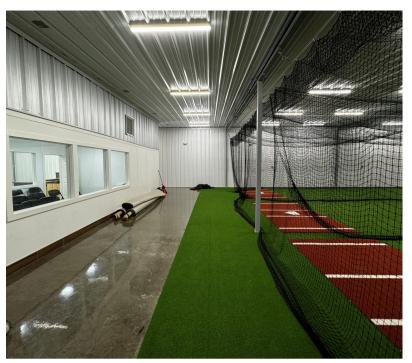

#### **Features:**

- 1.24 Acres with Excess Land
- 9,000 SF Warehouse
- 1,000 SF Office
- 100% HVAC
- ESFR Sprinkler System
- 2 Grade Level Doors
- Built in 2018
- Baseball Training/Athletic Facility
- 16' Clear Height

## 1.24 Acres Industrial Warehouse For Sale/Lease