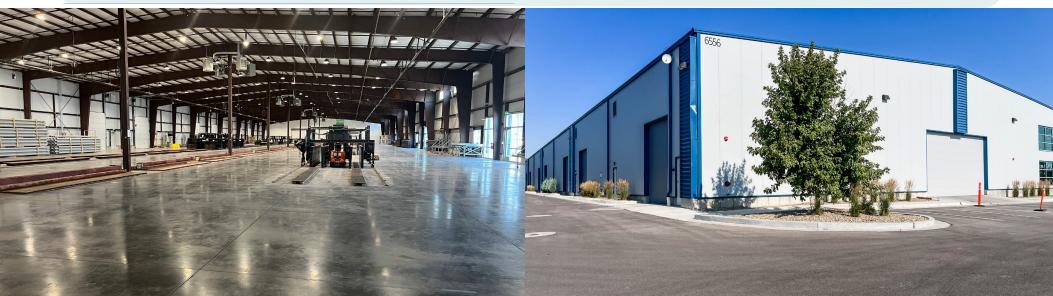

## **Building Specs**

| Address           | 6556 South Airport Road                                          | Land                                 | 6.57 Acres                                                  |
|-------------------|------------------------------------------------------------------|--------------------------------------|-------------------------------------------------------------|
| Total Building SF | 150,000 SF                                                       | Year Built                           | 2021                                                        |
| Available SF      | 106,250 SF divisible to 62,500 & 31,250 SF or 12,500 SF          | Zoning                               | M-1                                                         |
| Clear Height      | 19'6" - 25'6"                                                    | In-Place Infrastructure<br>(per bay) | LED lighting                                                |
| Column Spacing    | 50' X 60'                                                        |                                      | Gas forced air heat                                         |
| Loading           | One (1) 12'w x 14'h grade door with automatic grade door per bay |                                      | <ul><li>Swamp Coolers</li><li>Glass strore fronts</li></ul> |
|                   | One (1) 24'6''w x 14'h East door with automatic opener           |                                      | • Plumbing caps                                             |
|                   | One (1) 20'w x 14'h South door with automatic opener             |                                      | <ul><li>ESFR sprinkling system</li><li>Wifi</li></ul>       |
| Power             | 200 amp/ 120/240v / 3 ph per bay                                 |                                      | Build to suit office                                        |
| Parking Ratio     | 1.01:1,000 SF (152 car stalls)                                   |                                      |                                                             |
| Building Depth    | 125′                                                             |                                      |                                                             |
| Truck Court       | 110′                                                             |                                      |                                                             |