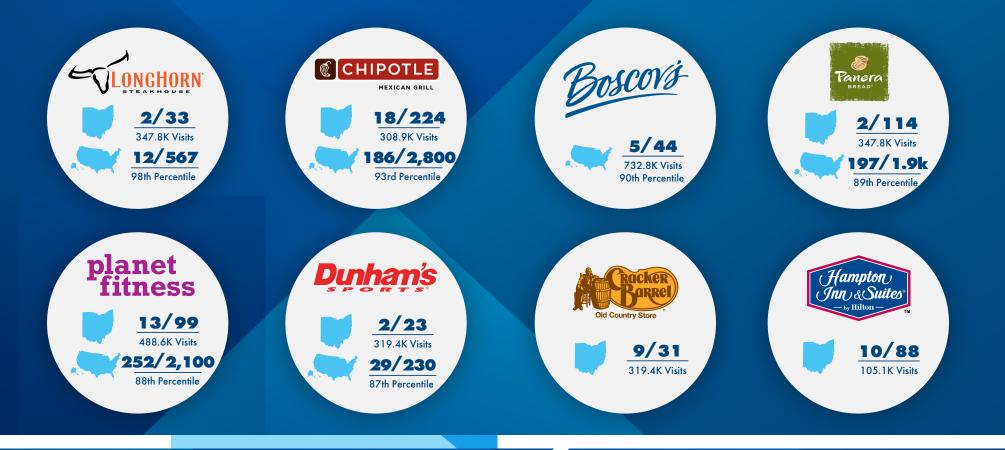

Commons Mall Crossing Road links the mall complex to Route 40 and additional shopping across I-70, as well as providing access to other local roadways.
- The mall has introduced new and diverse offerings over the past two years, including Harbor Freight Tools, Lendmark Financial, Olive Branch Christian Gifts, Mane Focus Salon, Just Flip Out, Holey Rollers, Pinky Promise Boutique and Her Closet.
- The area surrounding St. Clairsville is in the heart of the Utica and Marcellus Shale geological region, a prime area for oil and natural gas production. At the same time, advance batterymanufacturer Form Energy is investing \$760 million in a new production facility, creating at least 750 new jobs.



Revised: 11/19/24

#### HOME TO SOME OF THE MOST VISITED STORES IN THE STATE OF OHIO & THE US



# COACHES

hick-fil:&



#### **Trade Area**

Trade Area Population Number of Households

#### **Shopper Demographics**

| Average Household Income | \$77,000  |
|--------------------------|-----------|
| Median Age               | 43        |
| Median House Value       | \$163,000 |

#### **Ohio Valley Mall Facts**

Total Complex Size

1.5 Million + sq. ft.

296,908

121,451





#### Largest Employers in the Area

| American Consolidated Natural Resources   | 4,000 |
|-------------------------------------------|-------|
| WVU Medicine Wheeling Hospital            | 3,000 |
| Trinity Health System                     | 2,020 |
| Cabela's                                  | 1,400 |
| Ohio County Schools                       | 800   |
| Kroger Company                            | 800   |