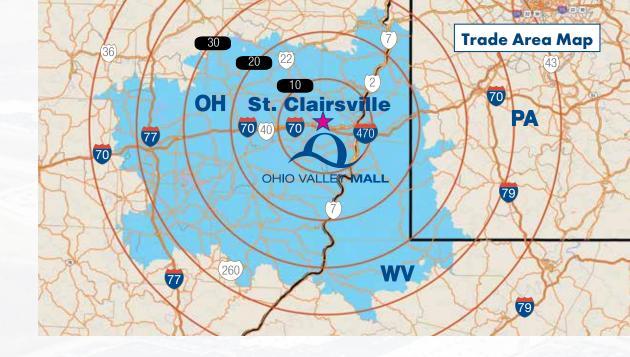

nd Her Closet.
- The area surrounding St. Clairsville is in the heart of the Utica and Marcellus Shale geological region, a prime area for oil and natural gas production. At the same time, advance batterymanufacturer Form Energy is investing \$760 million in a new production facility, creating at least 750 new jobs.



Revised: 11/19/24

#### HOME TO SOME OF THE MOST VISITED STORES IN THE STATE OF OHIO & THE US



# COACHES

hick-fil:&



#### **Trade Area**

Trade Area Population Number of Households

#### **Shopper Demographics**

| Average Household Income | \$77,000  |
|--------------------------|-----------|
| Median Age               | 43        |
| Median House Value       | \$163,000 |

#### **Ohio Valley Mall Facts**

Total Complex Size

1.5 Million + sq. ft.

296,908

121,451





#### Largest Employers in the Area

| American Consolidated Natural Resources   | 4,000 |
|-------------------------------------------|-------|
| WVU Medicine Wheeling Hospital            | 3,000 |
| Trinity Health System                     | 2,020 |
| Cabela's                                  | 1,400 |
| Ohio County Schools                       | 800   |
| Kroger Company                            | 800   |
| Walmart                                   | 750   |
| Belmont County Government                 | 744   |
| Williams Lea Tag                          | 660   |
| Wheeling Island Hotel, Casino & Racetrack | 600   |
| East Ohio Regional Hospital               | 500   |
| Wheeling Park Commission                  | 450   |

Sources: Belmont County Department of Development, 117 East