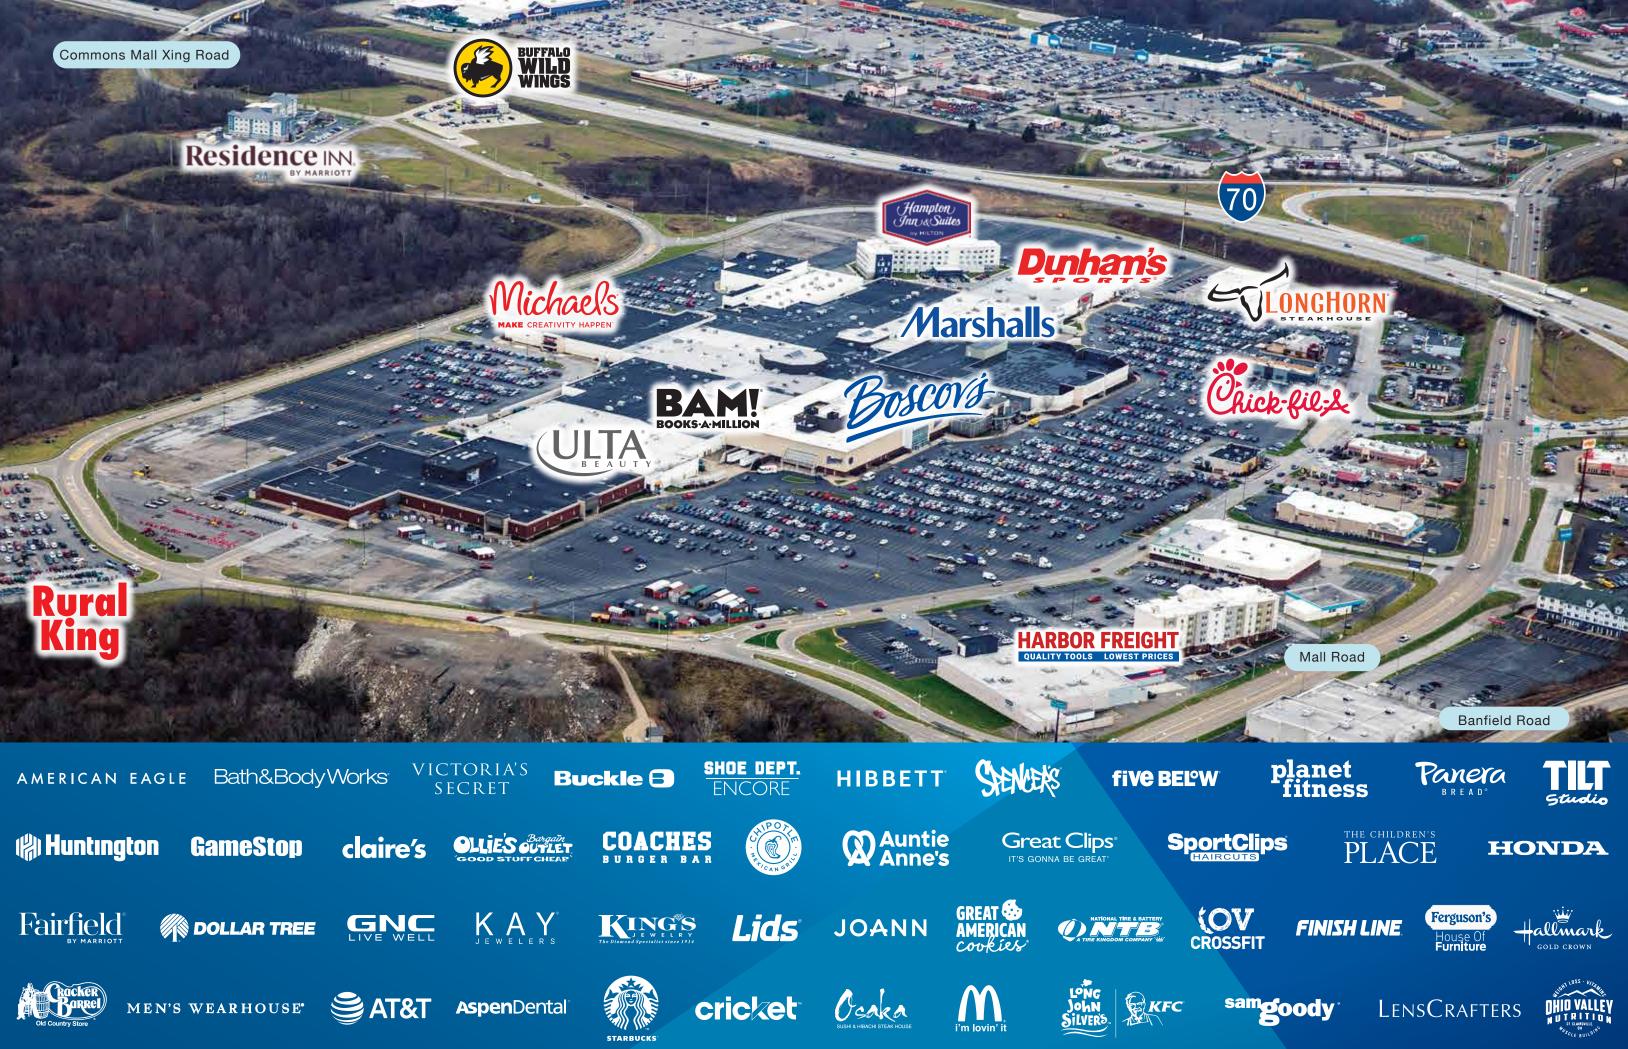

#### **About Ohio Valley Mall Complex**

- A sprawling super-regional retail center spanning 1.5 million square feet, catering to shoppers from southeastern Ohio, Pennsylvania and the West Virginia panhandle.
- Superior visibility and accessibility from Interstate 70, with traffic of more than 50,000 vehicles daily and more than 10.7 million visitors annually.
- Anchored by Boscov's, Marshalls, Dunham's, Michaels, three hotels, and over a dozen dining options.
- Commons Mall Crossing Road links the mall complex to Route 40 and additional shopping across I-70, as well as providing access to other local roadways.
- The mall has introduced new and diverse offerings over the past two years, including Harbor Freight Tools, Lendmark Financial, Olive Branch Christian Gifts, Mane Focus Salon, Just Flip Out, Holey Rollers, Pinky Promise Boutique and Her Closet.
- The area surrounding St. Clairsville is in the heart of the Utica and Marcellus Shale geological region, a prime area for oil and natural gas production. At the same time, advance batterymanufacturer Form Energy is investing \$760 million in a new production facility, creating at least 750 new jobs.

#### HOME TO SOME OF THE MOST VISITED STORES IN THE STATE OF OHIO & THE US