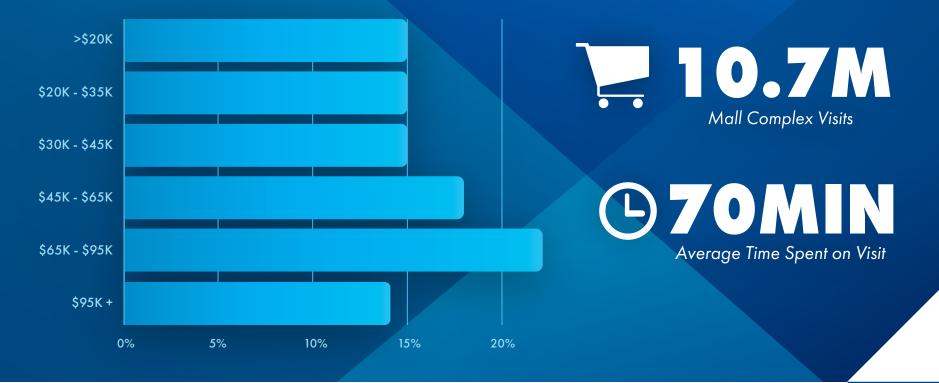

## Placer.ai VISITOR DEMOGRAPHICS

Of the 833.5 thousand unique Ohio Valley Mall visitors, the median age is 43 years old and the **Average Household Income is \$77,000.** The median house value is \$163,000. 49% of the population is male and 51% is female.