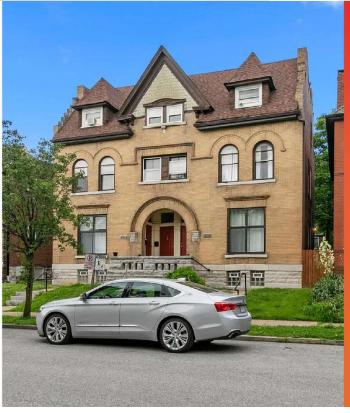

updated four family building

#### PROPERTY DESCRIPTION

4041-43 Castleman Ave is a updated and stately four-family building in the heart of St. Louis' Shaw neighborhood. This property has loads of historic charm and modern updates like in-unit laundry and updated electric and plumbing. The mansard roof was replaced less than five years ago as well. The building has a wonderful unit mix consisting of two, 2 bd / 1 ba units and two, 3 bd / 2 ba units. Both unit types are very large at 1,255 SF for the two bed units and 2,000 SF for the 3 bed units. The property is located just blocks from the Missouri Botanical Gardens and Tower Grove Park and many wonderful dining and entertainment options.