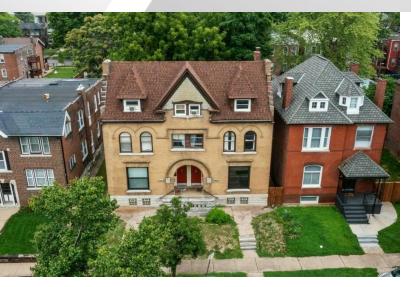

updated four family building

# for sale

located in the Shaw Neighborhood

#### PROPERTY DESCRIPTION

4041-43 Castleman Ave is a updated and stately four-family building in the heart of St. Louis' Shaw neighborhood. This property has loads of historic charm and modern updates like in-unit laundry and updated electric and plumbing. The mansard roof was replaced less than five years ago as well. The building has a wonderful unit mix consisting of two, 2 bd / 1 ba units and two, 3 bd / 2 ba units. Both unit types are very large at 1,255 SF for the two bed units and 2,000 SF for the 3 bed units. The property is located just blocks from the Missouri Botanical Gardens and Tower Grove Park and many wonderful dining and entertainment options.