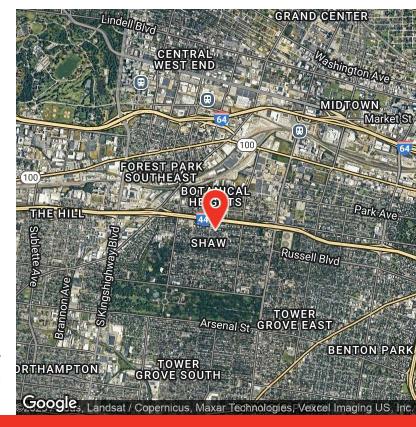

# for sale

located in the Shaw Neighborhood

#### PROPERTY DESCRIPTION

4041-43 Castleman Ave is a updated and stately four-family building in the heart of St. Louis' Shaw neighborhood. This property has loads of historic charm and modern updates like in-unit laundry and updated electric and plumbing. The mansard roof was replaced less than five years ago as well. The building has a wonderful unit mix consisting of two, 2 bd / 1 ba units and two, 3 bd / 2 ba units. Both unit types are very large at 1,255 SF for the two bed units and 2,000 SF for the 3 bed units. The property is located just blocks from the Missouri Botanical Gardens and Tower Grove Park and many wonderful dining and entertainment options.