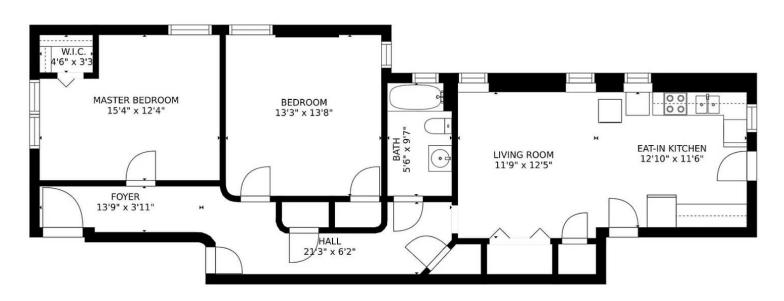

#### PROPERTY DESCRIPTION

4041-43 Castleman Ave is a updated and stately four-family building in the heart of St. Louis' Shaw neighborhood. This property has loads of historic charm and modern updates like in-unit laundry and updated electric and plumbing. The mansard roof was replaced less than five years ago as well. The building has a wonderful unit mix consisting of two, 2 bd / 1 ba units and two, 3 bd / 2 ba units. Both unit types are very large at 1,255 SF for the two bed units and 2,000 SF for the 3 bed units. The property is located just blocks from the Missouri Botanical Gardens and Tower Grove Park and many wonderful dining and entertainment options.

Current rents are \$1,400 & \$1,370 for 2 bed units and \$1,780 & \$1,695 for the 3 bed units. This opportunity is perfect for investors or owner occupants looking to house hack. The in place rents are solid but have plenty of room to be raised.