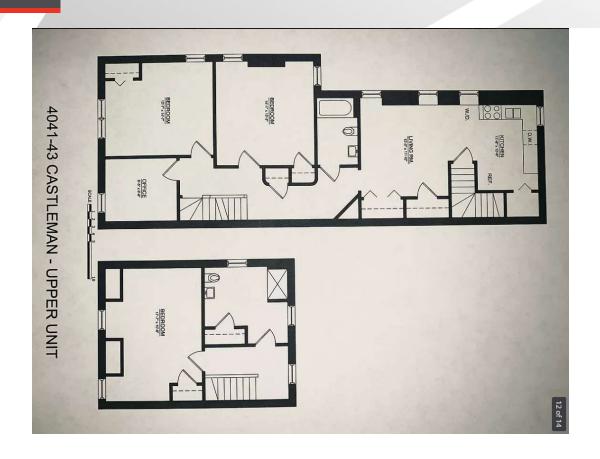

#### PROPERTY DESCRIPTION

4041-43 Castleman Ave is a updated and stately four-family building in the heart of St. Louis' Shaw neighborhood. This property has loads of historic charm and modern updates like in-unit laundry and updated electric and plumbing. The mansard roof was replaced less than five years ago as well. The building has a wonderful unit mix consisting of two, 2 bd / 1 ba units and two, 3 bd / 2 ba units. Both unit types are very large at 1,255 SF for the two bed units and 2,000 SF for the 3 bed units. The property is located just blocks from the Missouri Botanical Gardens and Tower Grove Park and many wonderful dining and entertainment options.

Current rents are \$1,400 & \$1,370 for 2 bed units and \$1,780 & \$1,695 for the 3 bed units. This opportunity is perfect for investors or owner occupants looking to house hack. The in place rents are solid but have plenty of room to be raised.