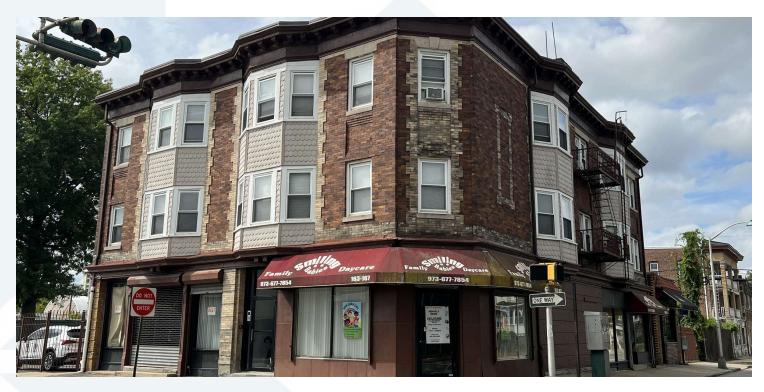

159 & 163-167 North Park Street | East Orange, NJ 07017

#### **PROPERTY DESCRIPTION**

This value-add investment opportunity features two wellmaintained buildings comprising 6 two-bedroom, one-bathroom apartments, and 6 versatile retail spaces. All tenants are on month-to-month leases and are paying below-market rent. Electric and gas utilities are individually metered and paid for by the tenants.

### **PROPERTY HIGHLIGHTS**

- Roof completely replaced in 2022
- Landlord is responsible for water & common area electric only
- Below market rents
- Ample off-street parking
- Security system