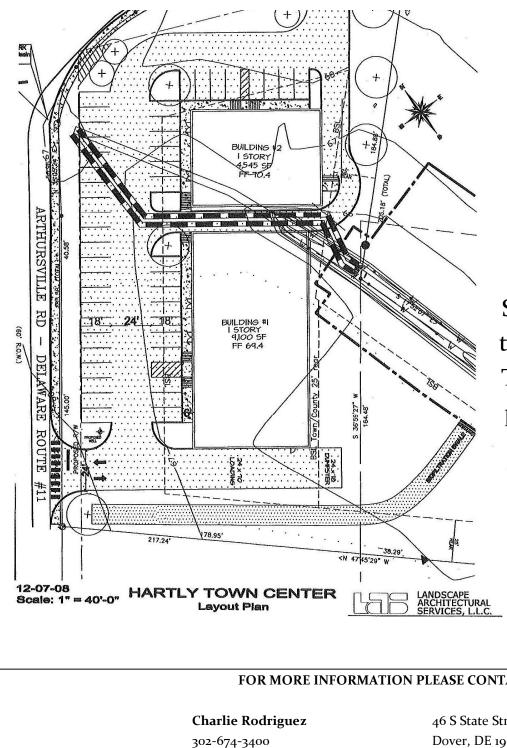

LAND FOR SALE

Corner of Main St & Arthursville Rd

the intersection of Main Street & Arthursville Rd in close proximity to Hartly Elementary School, Post office and the Hartly Fire Station. The town has acquired public Sewer & Water. Site is fully approved and ready to begin construction in 60 days.

Property is located at