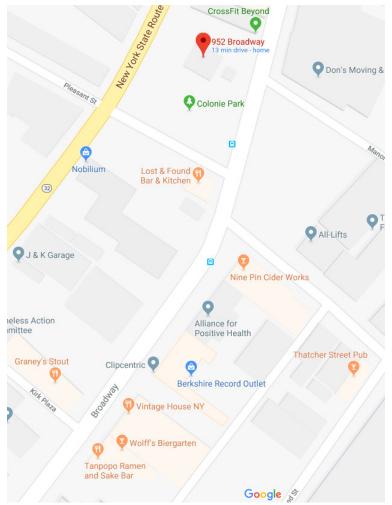

# 952 Broadway

WAREHOUSE DISTRICT | ALBANY, NY

518-426-5211 x 103 Tracy@TLMetzger.com Ideal location for a restaurant/parking lot. City park is adjacent as well as the new Broadway Loft Apartments. Across from Lost&Found and Nine Pin Cider. Stout, Vintage and Wolff's Biergarten within one block.