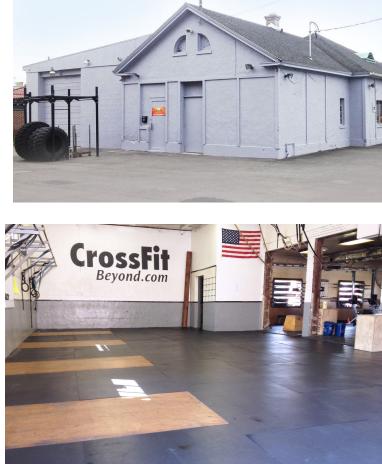

# 952 Broadway

WAREHOUSE DISTRICT | ALBANY, NY

#### **HIGHLIGHTS...**

- 2866 SF masonry building
- .37 acres
- Taxes \$8700
- City Water/Sewer
- Zoned Commercial