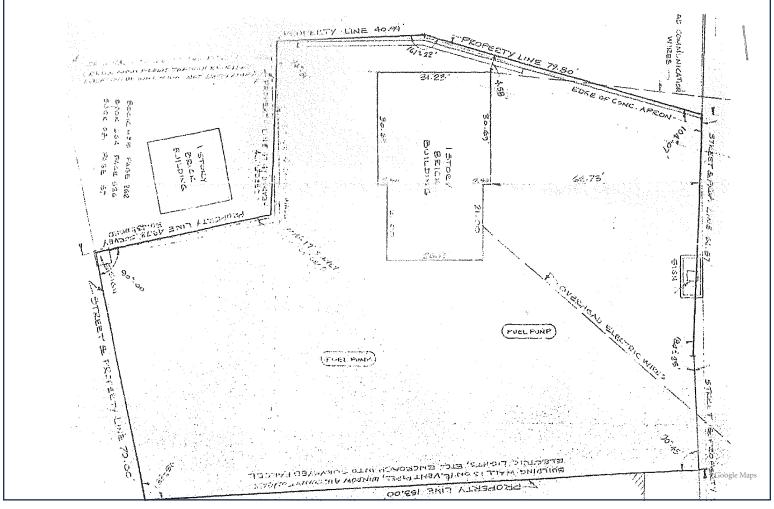

#### **HIGHLIGHTS...**

- 2866 SF masonry building
- .37 acres
- Taxes \$8700
- City Water/Sewer
- Zoned Commercial