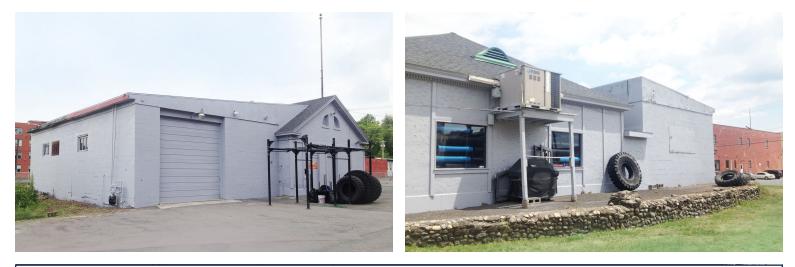

# 952 Broadway

WAREHOUSE DISTRICT | ALBANY, NY

#### **HIGHLIGHTS...**

- 2866 SF masonry building
- .37 acres
- Taxes \$8700
- City Water/Sewer
- Zoned Commercial