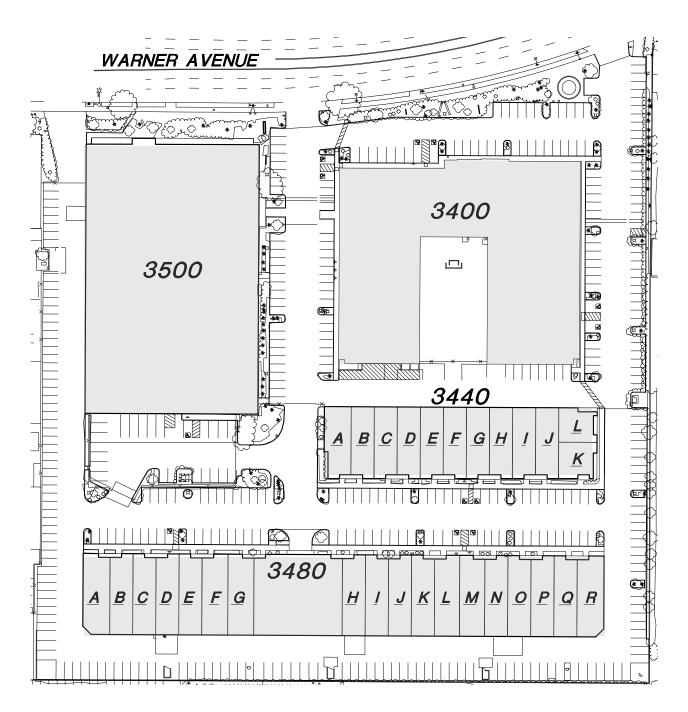

#### AVAILABLE FOR LEASE

• **Building:** 3440

• Unit: N/A

• Size: N/A

• Type: Warehouse w/ Office

• Access: ± 12' Roll-Ups

• Clearance: ± 14' - 16'

• Loading: Ground-Level

• Fire Sprinklers: Yes

 Rate: \$1.95/SF IG Tenant pays electric meter direct to SCE.
Water and trash included in base rent. No initial CAM.

3400, 3440, and 3480 W. Warner Ave. Santa Ana, CA 92704

#### AVAILABLE FOR LEASE

• **Building:** 3480

• Units: A & O

• Size: Unit A 2,230 – 4,246 SF Unit 0 2,016 SF

• Type: Warehouse w/ Office

• Access: ± 12' Roll-Ups

• Clearance: ± 14' - 16'

• Loading: Ground-Level