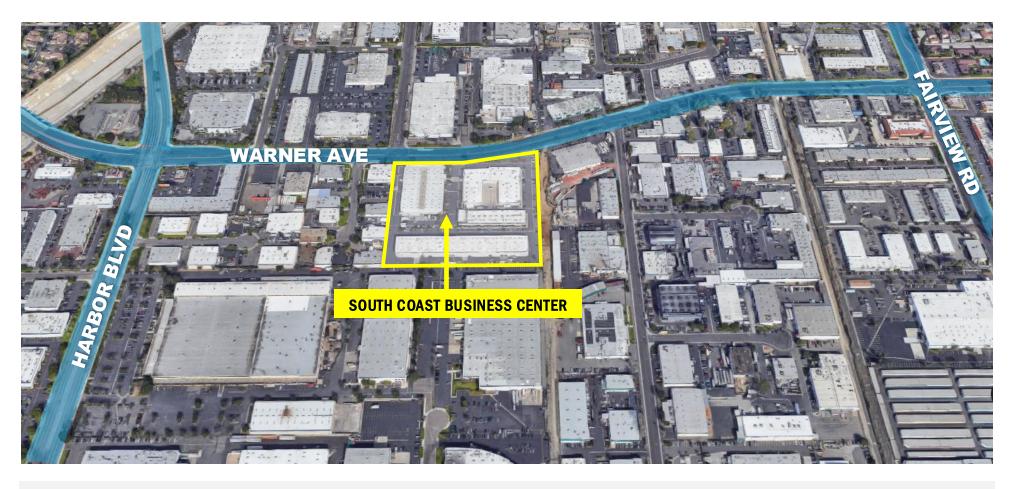

#### LOCATION HIGHLIGHTS

- Immediate access to I-405, 55, and 73 Freeways
- Located within the Santa Ana "Enterprise Zone"
- Close proximity to South Coast Plaza, John Wayne Airport, and Fountain Valley Regional Hospital
- Centrally located in the heart of Orange County near several major tourism destinations including:
  - Disneyland
  - OC Fair & Events Center
  - · The Observatory
  - Anaheim Convention Center
  - Fashion Island