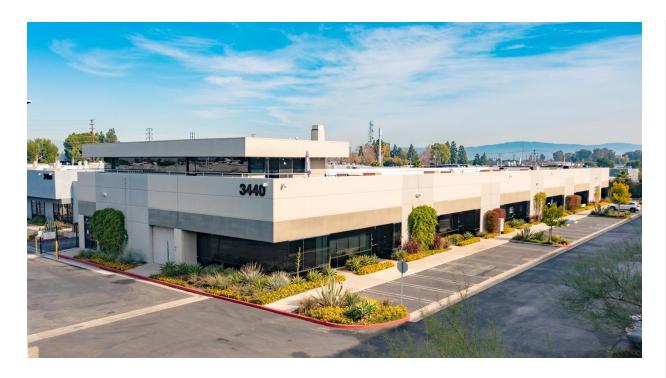

3400, 3440, and 3480 W. Warner Ave. Santa Ana, CA 92704

3400, 3440, and 3480 W. Warner Ave. Santa Ana, CA 92704

#### PROPERTY HIGHLIGHTS

- High-Profile ±100K SF Multi-Tenant Industrial Office Park
- Onsite Self-Storage Facility (±700-Units)
- Expansive Street Frontage on W. Warner Avenue
- Ample Parking to Support a Variety of Uses (up to 4:1,000)

- High-Traffic Location off Warner Ave. and Harbor Blvd.
- Proactive and Responsive Ownership
- Recent ±\$1.5 Million Renovation w/ New Parking Lot Gates for After-Hours Access Control, New Landscaping, Lighting, and Security Cameras