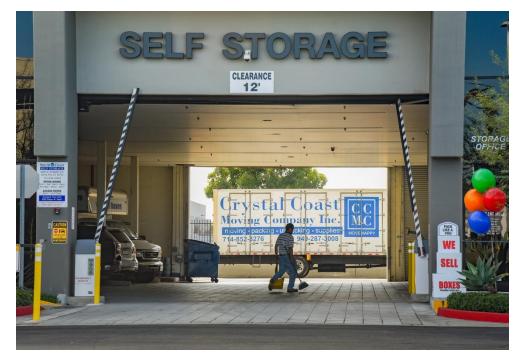

#### PROPERTY HIGHLIGHTS

- High-Profile ±100K SF Multi-Tenant Industrial Office Park
- Onsite Self-Storage Facility (±700-Units)
- Expansive Street Frontage on W. Warner Avenue
- Ample Parking to Support a Variety of Uses (up to 4:1,000)