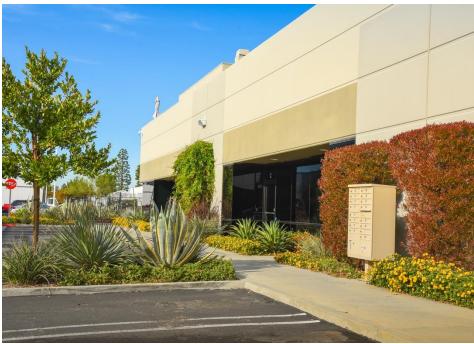

#### PROPERTY HIGHLIGHTS

- High-Profile ±100K SF Multi-Tenant Industrial Office Park
- Onsite Self-Storage Facility (±700-Units)
- Expansive Street Frontage on W. Warner Avenue
- Ample Parking to Support a Variety of Uses (up to 4:1,000)

- High-Traffic Location off Warner Ave. and Harbor Blvd.
- Proactive and Responsive Ownership
- Recent ±\$1.5 Million Renovation w/ New Parking Lot Gates for After-Hours Access Control, New Landscaping, Lighting, and Security Cameras