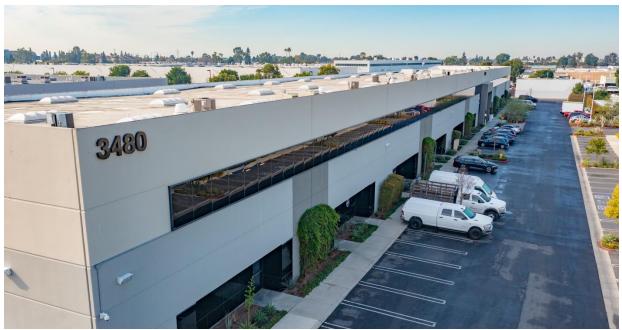

#### AVAILABLE FOR LEASE

• **Building:** 3480

• Units: A & O

• Size: Unit A 2,230 – 4,246 SF Unit 0 2,016 SF

• Type: Warehouse w/ Office

• Access: ± 12' Roll-Ups

• Clearance: ± 14' - 16'

• Loading: Ground-Level

• Fire Sprinklers: Yes

 Rate: \$1.95/SF IG Tenant pays electric meter direct to SCE.
Water and trash included in base rent. No initial CAM.

3400, 3440, and 3480 W. Warner Ave. Santa Ana, CA 92704