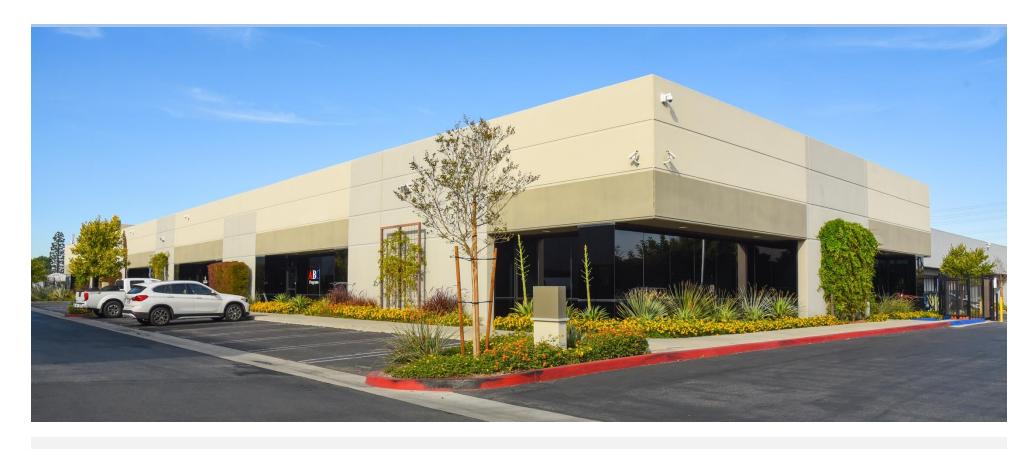

#### AVAILABLE FOR LEASE

• **Building:** 3440

• Unit: N/A

• Size: N/A

• Type: Warehouse w/ Office

• Access: ± 12' Roll-Ups

• Clearance: ± 14' - 16'

• Loading: Ground-Level

• Fire Sprinklers: Yes

 Rate: \$1.95/SF IG Tenant pays electric meter direct to SCE.
Water and trash included in base rent. No initial CAM.

3400, 3440, and 3480 W. Warner Ave. Santa Ana, CA 92704

#### AVAILABLE FOR LEASE

• **Building:** 3480

• Units: A & O

• Size: Unit A 2,230 – 4,246 SF Unit 0 2,016 SF

• Type: Warehouse w/ Office

• Access: ± 12' Roll-Ups

• Clearance: ± 14' - 16'

• Loading: Ground-Level