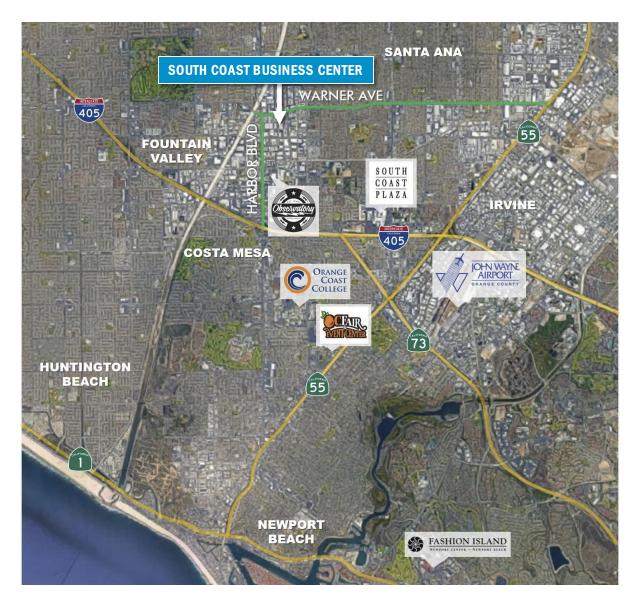

#### LOCATION HIGHLIGHTS

- Immediate access to I-405, 55, and 73 Freeways
- Located within the Santa Ana "Enterprise Zone"
- Close proximity to South Coast Plaza, John Wayne Airport, and Fountain Valley Regional Hospital
- Centrally located in the heart of Orange County near several major tourism destinations including:
  - Disneyland
  - OC Fair & Events Center
  - · The Observatory
  - Anaheim Convention Center
  - Fashion Island