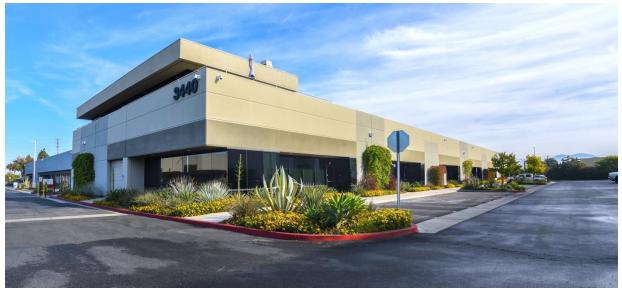

#### AVAILABLE FOR LEASE

• **Building:** 3440

• Unit: N/A

• Size: N/A

• Type: Warehouse w/ Office

• Access: ± 12' Roll-Ups

• Clearance: ± 14' - 16'

• Loading: Ground-Level

• Fire Sprinklers: Yes

 Rate: \$1.95/SF IG Tenant pays electric meter direct to SCE.
Water and trash included in base rent. No initial CAM.

3400, 3440, and 3480 W. Warner Ave. Santa Ana, CA 92704