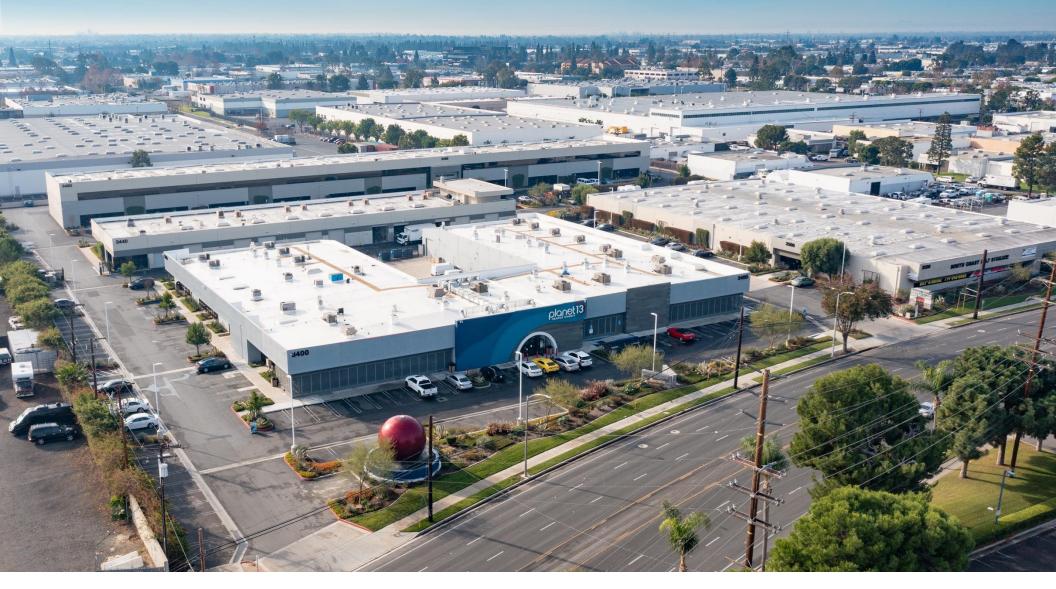

3400, 3440, and 3480 W. Warner Ave. Santa Ana, CA 92704

3400, 3440, and 3480 W. Warner Ave. Santa Ana, CA 92704

#### PROPERTY HIGHLIGHTS

- High-Profile ±100K SF Multi-Tenant Industrial Office Park
- Onsite Self-Storage Facility (±700-Units)
- Expansive Street Frontage on W. Warner Avenue
- Ample Parking to Support a Variety of Uses (up to 4:1,000)

- High-Traffic Location off Warner Ave. and Harbor Blvd.
- Proactive and Responsive Ownership
- Recent ±\$1.5 Million Renovation w/ New Parking Lot Gates for After-Hours Access Control, New Landscaping, Lighting, and Security Cameras