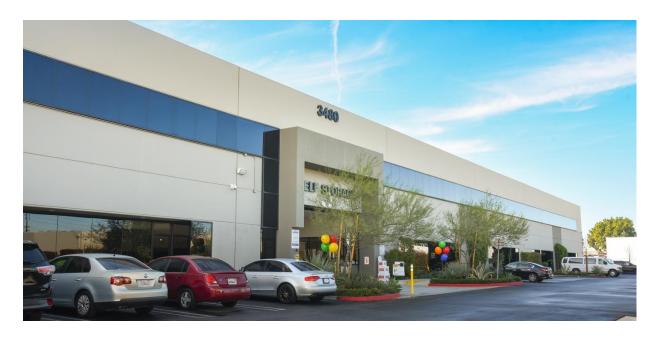

#### AVAILABLE FOR LEASE

• **Building:** 3480

• Units: A & O

• Size: Unit A 2,230 – 4,246 SF Unit 0 2,016 SF

• Type: Warehouse w/ Office

• Access: ± 12' Roll-Ups

• Clearance: ± 14' - 16'

• Loading: Ground-Level

• Fire Sprinklers: Yes

 Rate: \$1.95/SF IG Tenant pays electric meter direct to SCE.
Water and trash included in base rent. No initial CAM.

3400, 3440, and 3480 W. Warner Ave. Santa Ana, CA 92704