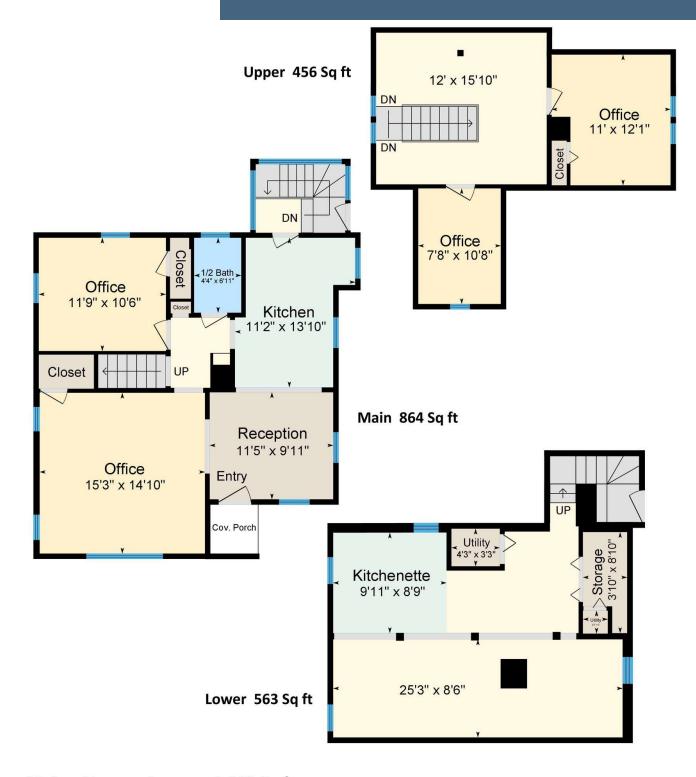

----------------|-----------|-----------|-----------|
| Total Households  | 714       | 2,550     | 14,305    |
| Total Population  | 1,469     | 5,537     | 29,995    |
| Average HH Income | \$154,386 | \$171,639 | \$162,745 |

### MARISSA LEE

Commercial Broker Marissa@CommercialRENW.com 971.280.2222

## DENISE BROHOSKI

Owner - Commercial Real Estate NW Principal Broker - OR & WA Denise@CommercialRENW.com 503.309.5106

# **ADDITIONAL PHOTOS**



**FOR SALE | \$625,000** 3033 NE BROADWAY ST, PORTLAND, OR 97232













## MARISSA LEE

Commercial Broker Marissa@CommercialRENW.com 971.280.2222

## **DENISE BROHOSKI**

Owner - Commercial Real Estate NW Principal Broker - OR & WA Denise@CommercialRENW.com 503.309.5106





**FOR SALE | \$625,000**3033 NE BROADWAY ST, PORTLAND, OR 97232



## Main + Upper + Lower = 1,883 Sq ft (Measured from Exterior)

### MARISSA LEE

Commercial Broker Marissa@CommercialRENW.com 971.280.2222

## **DENISE BROHOSKI**

Owner - Commercial Real Estate NW Principal Broker - OR & WA Denise@CommercialRENW.com 503.309.5106





**FOR SALE | \$625,000**3033 NE BROADWAY ST, PORTLAND, OR 97232





## MARISSA LEE

Commercial Broker Marissa@CommercialRENW.com 971.280.2222

### **DENISE BROHOSKI**

Owner - Commercial Real Estate NW Principal Broker - OR & WA Denise@CommercialRENW.com 503.309.5106



## **RETAILER MAP**

**FOR SALE | \$625,000**3033 NE BROADWAY ST, PORTLAND, OR 97232



## MARISSA LEE

Commercial Broker Marissa@CommercialRENW.com 971.280.2222

### **DENISE BROHOSKI**

Owner - Commercial Real Estate NW Principal Broker - OR & WA Denise@C