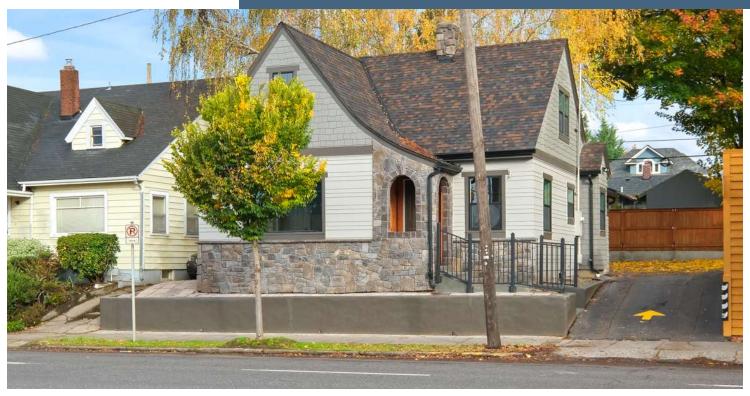

## **PROPERTY SUMMARY**

**FOR SALE | \$625,000**3033 NE BROADWAY ST, PORTLAND, OR 97232

## PROPERTY DESCRIPTION

Recently remodeled office / retail / live-work standalone building on bustling NE Broadway St. The property features private offices and open workspaces, reception area, kitchen and kitchenette, ample storage, and 6 offstreet parking spaces behind the building. CM2 zoning allows for a wide variety of uses.

## PROPERTY HIGHLIGHTS

- Extensive remodel recently completed
- Three private offices & two open workspaces
- Reception area, kitchen, & kitchenette
- Six off-street parking spaces
- Excellent signage and traffic exposure
- Walking distance to breweries, restaurants, grocery, and more