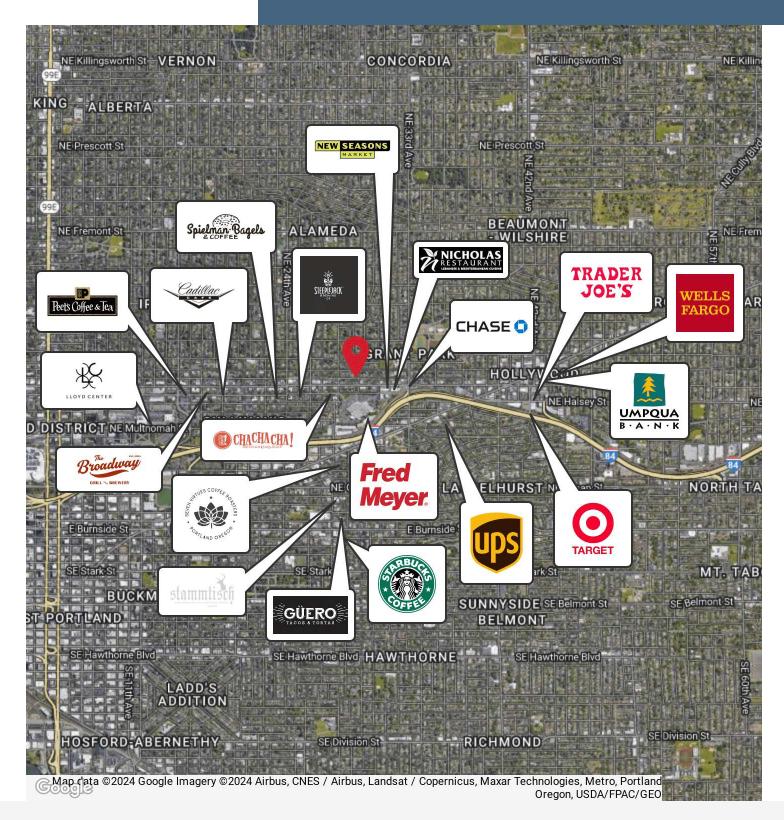

## **RETAILER MAP**

**FOR SALE | \$625,000**3033 NE BROADWAY ST, PORTLAND, OR 97232