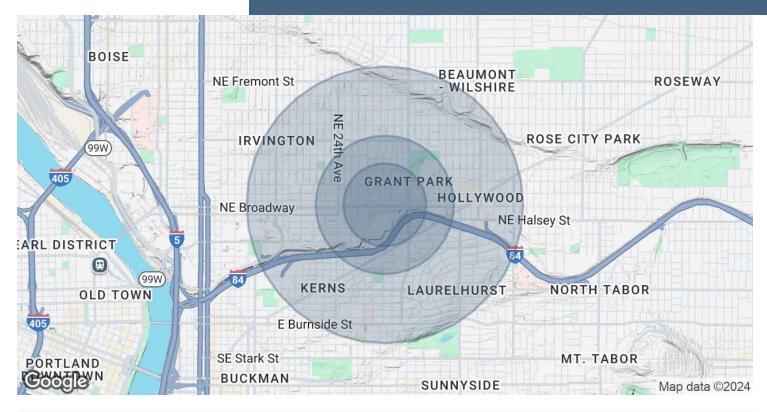

## **DEMOGRAPHICS MAP & REPORT**

**FOR SALE | \$625,000**3033 NE BROADWAY ST, PORTLAND, OR 97232

| POPULATION           | 0.3 MILES | 0.5 MILES | 1 MILE |
|----------------------|-----------|-----------|--------|
| Total Population     | 1,469     | 5,537     | 29,995 |
| Average Age          | 41        | 41        | 42     |
| Average Age (Male)   | 40        | 40        | 42     |
| Average Age (Female) | 41        | 41        | 43     |

| HOUSEHOLDS & INCOME | 0.3 MILES   | 0.5 MILES | 1 MILE    |
|---------------------|-------------|-----------|-----------|
| Total Households    | 714         | 2,550     | 14,305    |
| # of Persons per HH | 2.1         | 2.2       | 2.1       |
| Average HH Income   | \$154,386   | \$171,639 | \$162,745 |
| Average House Value | \$1,006,846 | \$960,635 | \$894,690 |

Demographics data derived from AlphaMap