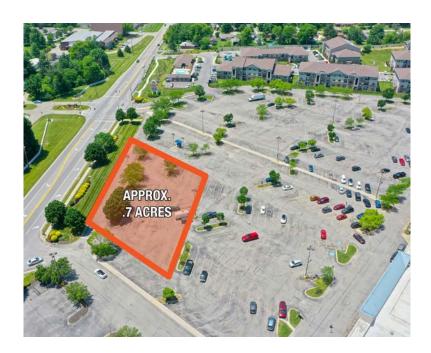

## **MORE PHOTOS**

#### FOR GROUND LEASE **APPROXIMATELY .7 ACRES**

- Join Outer Loop Plaza shopping center located at thenearby corner of Outer Loop and Fegenbush Lane (31,777K ADT at intersection) approximately 1-mile
- This 120,000+ square foot shopping center is grocery anchored by Value Market (45+ years in business)
- Tenant line-up includes JD Becker, Little Caesars, Subway, New View Bar & Grill, and Barber & Styling
- Up to 29,903 SF available for a new anchor/junior anchor on the west endcap
- 67,407 residents in a 3-mile radius, and 184,749 residents in a 5-mile radius with a median household income of \$72,256
- Brand new, 212-unit Frontgate Apartment development adjacent to center
- Recently upgraded parking lot lights to LED and signalized light on Outer Loop