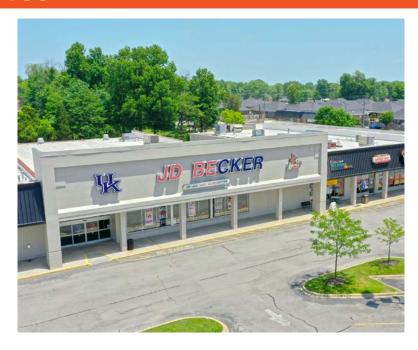

# **PHOTOS**

#### FOR GROUND LEASE **APPROXIMATELY .7 ACRES**

- Join Outer Loop Plaza shopping center located at thenearby corner of Outer Loop and Fegenbush Lane (31,777K ADT at intersection) approximately 1-mile
- This 120,000+ square foot shopping center is grocery anchored by Value Market (45+ years in business)
- Tenant line-up includes JD Becker, Little Caesars, Subway, New View Bar & Grill, and Barber & Styling
- Up to 29,903 SF available for a new anchor/junior anchor on the west endcap
- 67,407 residents in a 3-mile radius, and 184,749 residents in a 5-mile radius with a median household income of \$72,256
- Brand new, 212-unit Frontgate Apartment development adjacent to center
- Recently upgraded parking lot lights to LED and signalized light on Outer Loop