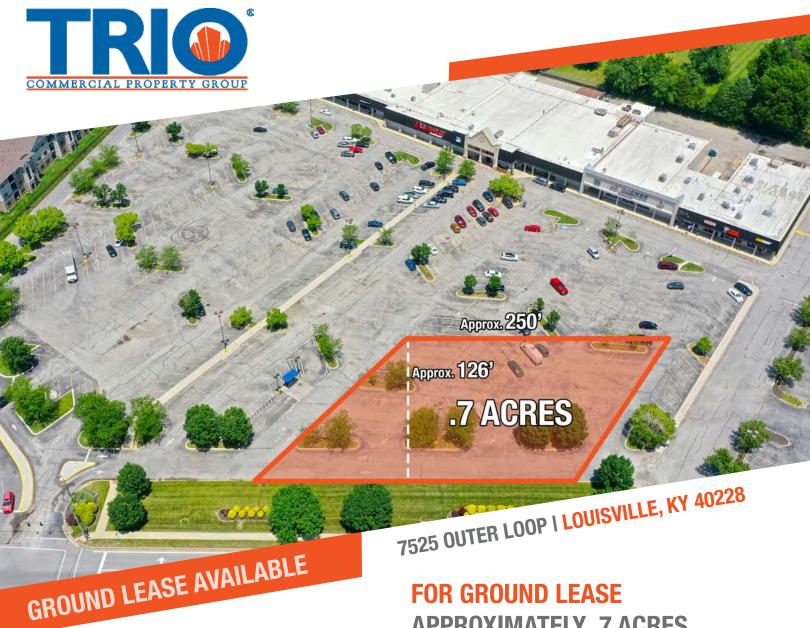

#### FOR GROUND LEASE **APPROXIMATELY .7 ACRES**

- Join Outer Loop Plaza shopping center located at thenearby corner of Outer Loop and Fegenbush Lane (31,777K ADT at intersection) approximately 1-mile
- This 120,000+ square foot shopping center is grocery anchored by Value Market (45+ years in business)
- Tenant line-up includes JD Becker, Little Caesars, Subway, New View Bar & Grill, and Barber & Styling
- Up to 29,903 SF available for a new anchor/junior anchor on the west endcap
- 67,407 residents in a 3-mile radius, and 184,749 residents in a 5-mile radius with a median household income of \$72,256
- Brand new, 212-unit Frontgate Apartment development adjacent to center
- Recently upgraded parking lot lights to LED and signalized light on Outer Loop