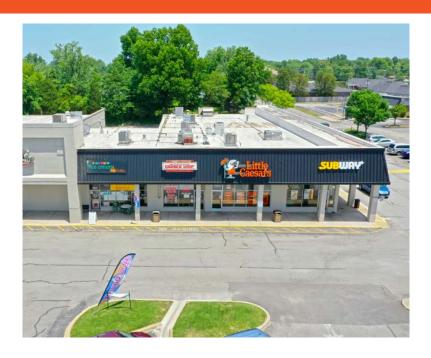

## **MORE PHOTOS**

#### FOR GROUND LEASE **APPROXIMATELY .7 ACRES**

- Join Outer Loop Plaza shopping center located at thenearby corner of Outer Loop and Fegenbush Lane (31,777K ADT at intersection) approximately 1-mile
- This 120,000+ square foot shopping center is grocery anchored by Value Market (45+ years in business)
- Tenant line-up includes JD Becker, Little Caesars, Subway, New View Bar & Grill, and Barber & Styling
- Up to 29,903 SF available for a new anchor/junior anchor on the west endcap
- 67,407 residents in a 3-mile radius, and 184,749 residents in a 5-mile radius with a median household income of \$72,256
- Brand new, 212-unit Frontgate Apartment development adjacent to center
- Recently upgraded parking lot lights to LED and signalized light on Outer Loop