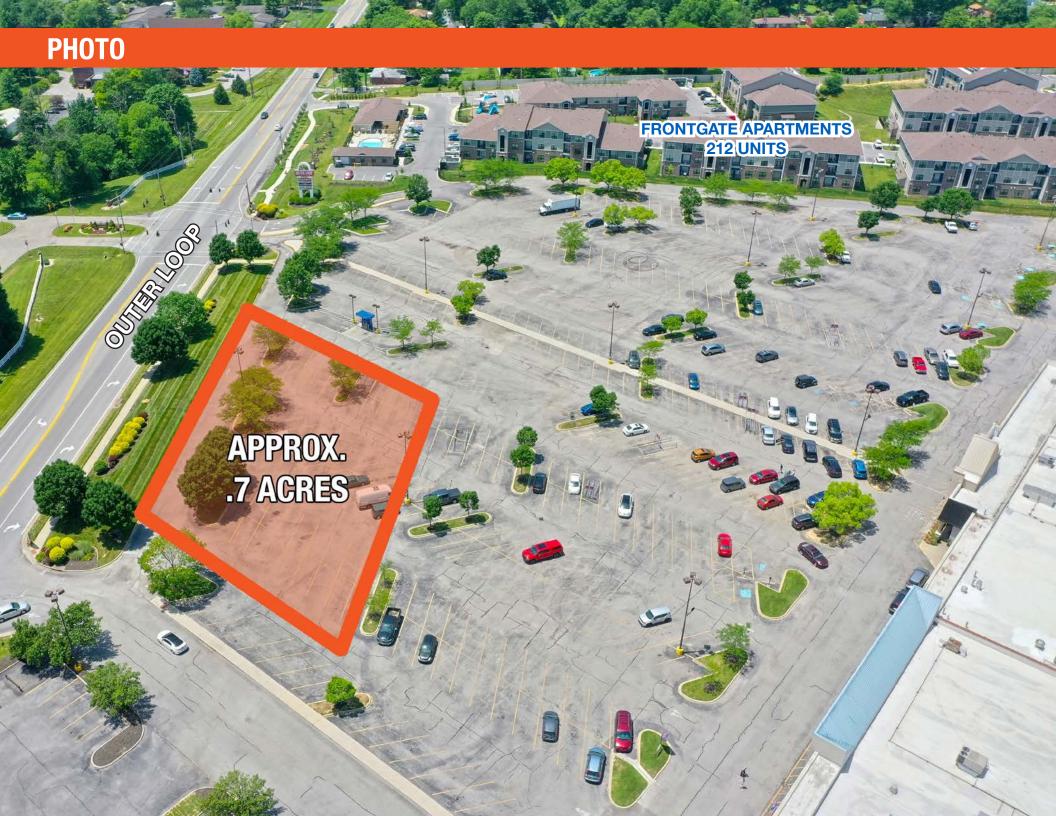

# Louisville (55)

#### FOR GROUND LEASE **APPROXIMATELY .7 ACRES**

- Join Outer Loop Plaza shopping center located at thenearby corner of Outer Loop and Fegenbush Lane (31,777K ADT at intersection) approximately 1-mile
- This 120,000+ square foot shopping center is grocery anchored by Value Market (45+ years in business)
- Tenant line-up includes JD Becker, Little Caesars, Subway, New View Bar & Grill, and Barber & Styling
- Up to 29,903 SF available for a new anchor/junior anchor on the west endcap
- 67,407 residents in a 3-mile radius, and 184,749 residents in a 5-mile radius with a median household income of \$72,256
- Brand new, 212-unit Frontgate Apartment development adjacent to center
- Recently upgraded parking lot lights to LED and signalized light on Outer Loop









# **PHOTOS**









## **MORE PHOTOS**









## **DEMOGRAPHICS**

1 MILE 9,605

3 MILES 67,407

5 MILES 184,749

1 MILE 3,980
3 MILES 27,709
5 MILES 75,059

1 MILE 184
3 MILES 1,571
5 MILES 4,947

1 MILE 1,385
3 MILES 13,805
5 MILES 54,081

#### MEDIAN HOUSEHOLD INCOME

# \$ \$ \$ \$ 68,226 1 MILE 3 MILES 5 MILES

#### TRAFFIC COUNTS