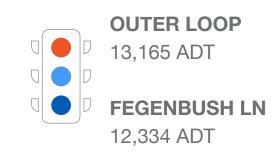

#### FOR GROUND LEASE **APPROXIMATELY .7 ACRES**

- Join Outer Loop Plaza shopping center located at thenearby corner of Outer Loop and Fegenbush Lane (31,777K ADT at intersection) approximately 1-mile
- This 120,000+ square foot shopping center is grocery anchored by Value Market (45+ years in business)
- Tenant line-up includes JD Becker, Little Caesars, Subway, New View Bar & Grill, and Barber & Styling
- Up to 29,903 SF available for a new anchor/junior anchor on the west endcap
- 67,407 residents in a 3-mile radius, and 184,749 residents in a 5-mile radius with a median household income of \$72,256
- Brand new, 212-unit Frontgate Apartment development adjacent to center
- Recently upgraded parking lot lights to LED and signalized light on Outer Loop

#### TRAFFIC COUNTS