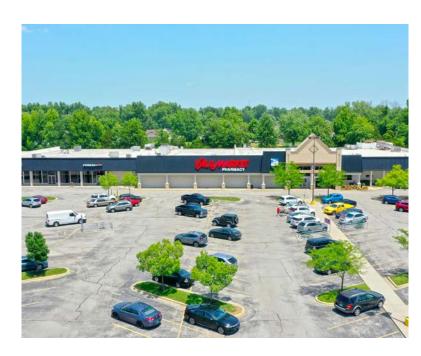

#### FOR GROUND LEASE **APPROXIMATELY .7 ACRES**

- Join Outer Loop Plaza shopping center located at thenearby corner of Outer Loop and Fegenbush Lane (31,777K ADT at intersection) approximately 1-mile
- This 120,000+ square foot shopping center is grocery anchored by Value Market (45+ years in business)
- Tenant line-up includes JD Becker, Little Caesars, Subway, New View Bar & Grill, and Barber & Styling
- Up to 29,903 SF available for a new anchor/junior anchor on the west endcap
- 67,407 residents in a 3-mile radius, and 184,749 residents in a 5-mile radius with a median household income of \$72,256
- Brand new, 212-unit Frontgate Apartment development adjacent to center
- Recently upgraded parking lot lights to LED and signalized light on Outer Loop

# **PHOTOS**