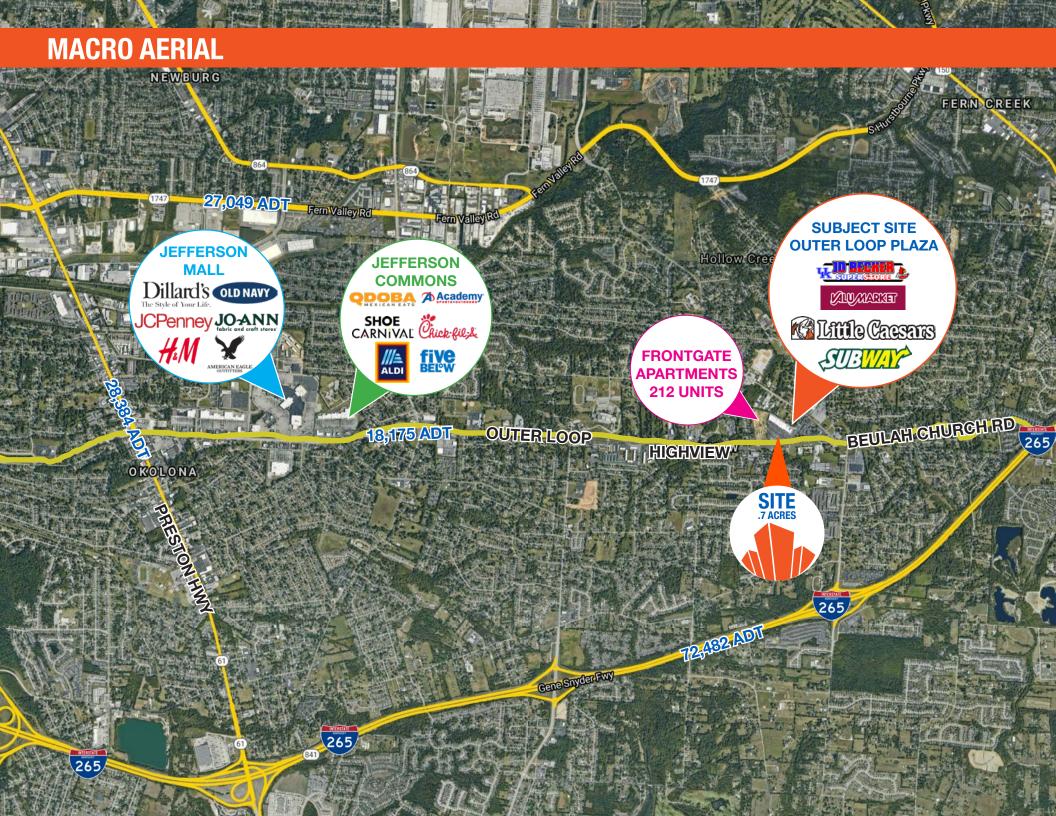

#### FOR GROUND LEASE **APPROXIMATELY .7 ACRES**

- Join Outer Loop Plaza shopping center located at thenearby corner of Outer Loop and Fegenbush Lane (31,777K ADT at intersection) approximately 1-mile
- This 120,000+ square foot shopping center is grocery anchored by Value Market (45+ years in business)
- Tenant line-up includes JD Becker, Little Caesars, Subway, New View Bar & Grill, and Barber & Styling
- Up to 29,903 SF available for a new anchor/junior anchor on the west endcap
- 67,407 residents in a 3-mile radius, and 184,749 residents in a 5-mile radius with a median household income of \$72,256
- Brand new, 212-unit Frontgate Apartment development adjacent to center
- Recently upgraded parking lot lights to LED and signalized light on Outer Loop

#### TRAFFIC COUNTS