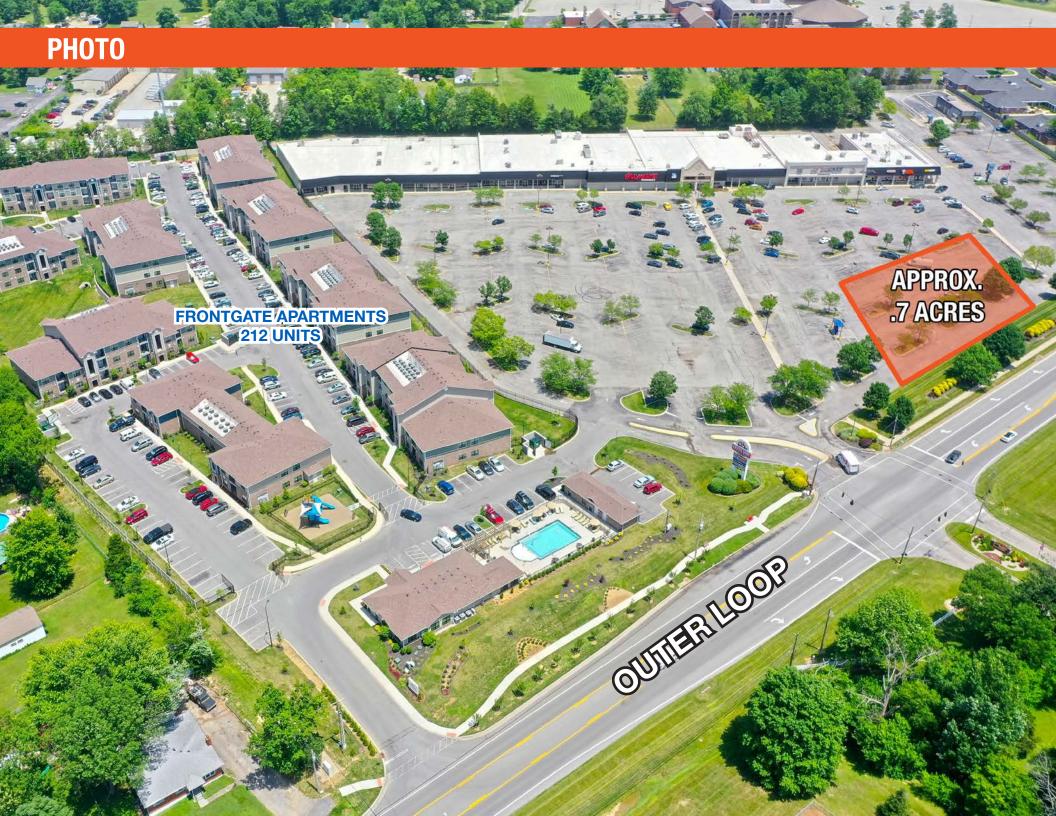

# Louisville (55)

#### FOR GROUND LEASE **APPROXIMATELY .7 ACRES**

- Join Outer Loop Plaza shopping center located at thenearby corner of Outer Loop and Fegenbush Lane (31,777K ADT at intersection) approximately 1-mile
- This 120,000+ square foot shopping center is grocery anchored by Value Market (45+ years in business)
- Tenant line-up includes JD Becker, Little Caesars, Subway, New View Bar & Grill, and Barber & Styling
- Up to 29,903 SF available for a new anchor/junior anchor on the west endcap
- 67,407 residents in a 3-mile radius, and 184,749 residents in a 5-mile radius with a median household income of \$72,256
- Brand new, 212-unit Frontgate Apartment development adjacent to center
- Recently upgraded parking lot lights to LED and signalized light on Outer Loop









# **PHOTOS**









## **MORE PHOTOS**









## **DEMOGRAPHICS**

1 MILE 9,605

3 MILES 67,407

5 MILES 184,749

1 MILE 3,980
3 MILES 27,709
5 MILES 75,059

1 MILE 184
3 MILES 1,571
5 MILES 4,947

1 MILE 1,385
3 MILES 13,805
5 MILES 54,081

#### MEDIAN HOUSEHOLD INCOME

# \$ \$ \$ \$ 68,226 1 MILE 3 MILES 5 MILES

#### TRAFFIC COUNTS