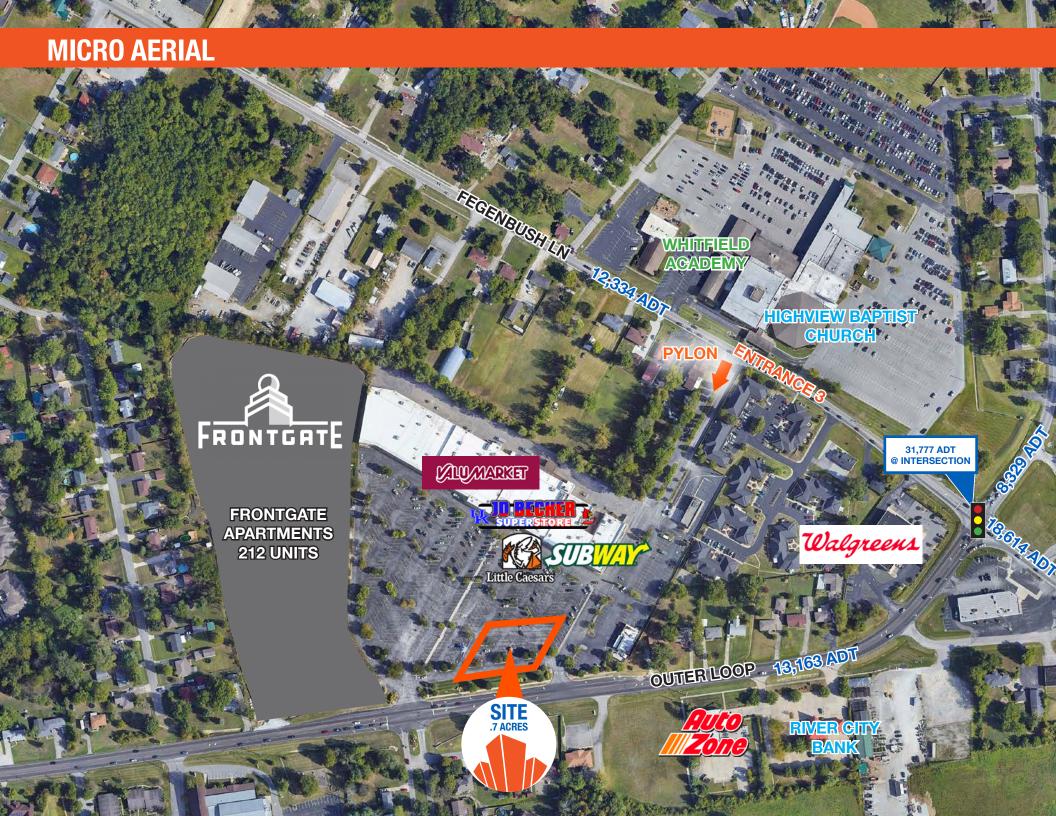

#### FOR GROUND LEASE **APPROXIMATELY .7 ACRES**

- Join Outer Loop Plaza shopping center located at thenearby corner of Outer Loop and Fegenbush Lane (31,777K ADT at intersection) approximately 1-mile
- This 120,000+ square foot shopping center is grocery anchored by Value Market (45+ years in business)
- Tenant line-up includes JD Becker, Little Caesars, Subway, New View Bar & Grill, and Barber & Styling
- Up to 29,903 SF available for a new anchor/junior anchor on the west endcap
- 67,407 residents in a 3-mile radius, and 184,749 residents in a 5-mile radius with a median household income of \$72,256
- Brand new, 212-unit Frontgate Apartment development adjacent to center
- Recently upgraded parking lot lights to LED and signalized light on Outer Loop