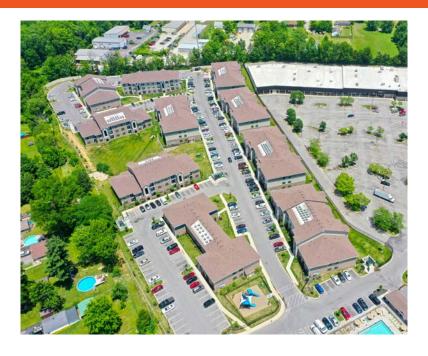

#### FOR GROUND LEASE **APPROXIMATELY .7 ACRES**

- Join Outer Loop Plaza shopping center located at thenearby corner of Outer Loop and Fegenbush Lane (31,777K ADT at intersection) approximately 1-mile
- This 120,000+ square foot shopping center is grocery anchored by Value Market (45+ years in business)
- Tenant line-up includes JD Becker, Little Caesars, Subway, New View Bar & Grill, and Barber & Styling
- Up to 29,903 SF available for a new anchor/junior anchor on the west endcap
- 67,407 residents in a 3-mile radius, and 184,749 residents in a 5-mile radius with a median household income of \$72,256
- Brand new, 212-unit Frontgate Apartment development adjacent to center
- Recently upgraded parking lot lights to LED and signalized light on Outer Loop

## **MORE PHOTOS**