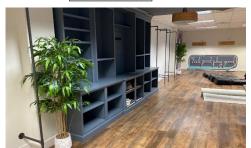

## **Property highlights**

- Class A+ office
- Over \$200,000 in improvements to space
- Nest system installed
- Beautiful reception with lofted ceiling
- Lots of natural light
- Open bullpen space with 9 interior offices, 2 partner offices, 2 conference rooms
- Partner offices come with private bathrooms and showers
- Convenient to major thoroughfares