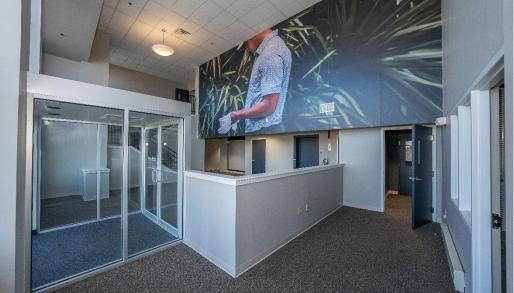

## **Property highlights**

- Class A+ office
- Over \$200,000 in improvements to space
- Nest system installed
- Beautiful reception with lofted ceiling
- Lots of natural light
- Open bullpen space with 9 interior offices, 2 partner offices, 2 conference rooms
- Partner offices come with private bathrooms and showers
- Convenient to major thoroughfares