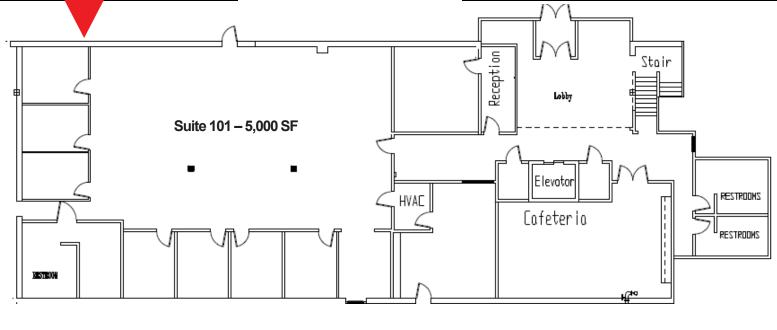

## 17,000 SF For Lease

- Suite 101 5.000 SF
- Suite 201 12,000 SF (can be demised)