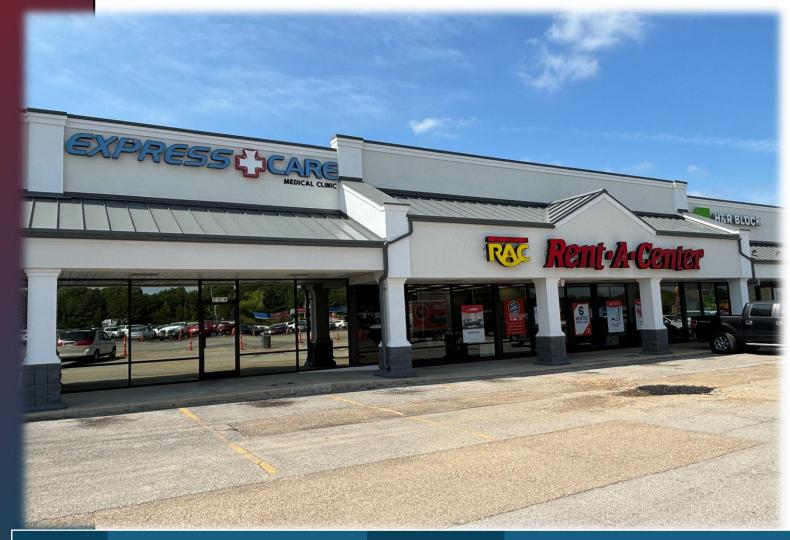

## **Executive Summary**

TRI Inc is pleased to present the Fulton Interchange retail center for lease in Fulton Ms. This 30,000 +/- SF Walmart shadow center is 88% occupied with a strong mix of national and local retailers; and restaurants. The center is adjacent to the only Walmart Supercenter within 20 miles and acts as the primary retail district in the marketplace. The property is located roughly at a midpoint between Memphis TN and Birmingham AL on I-22. Retailers in the center include Rent-A-Center, CATO, Shoe Show, Express Care, Pizza Hut, and AT&T among others. The façade has been recently upgraded, and the parking lot is currently being resurfaced. Please inquire for space availability and options.

Available 1,600 SF with a 20' storefront &

Spaces: 2,000 SF with a 25' storefront

### Available Space