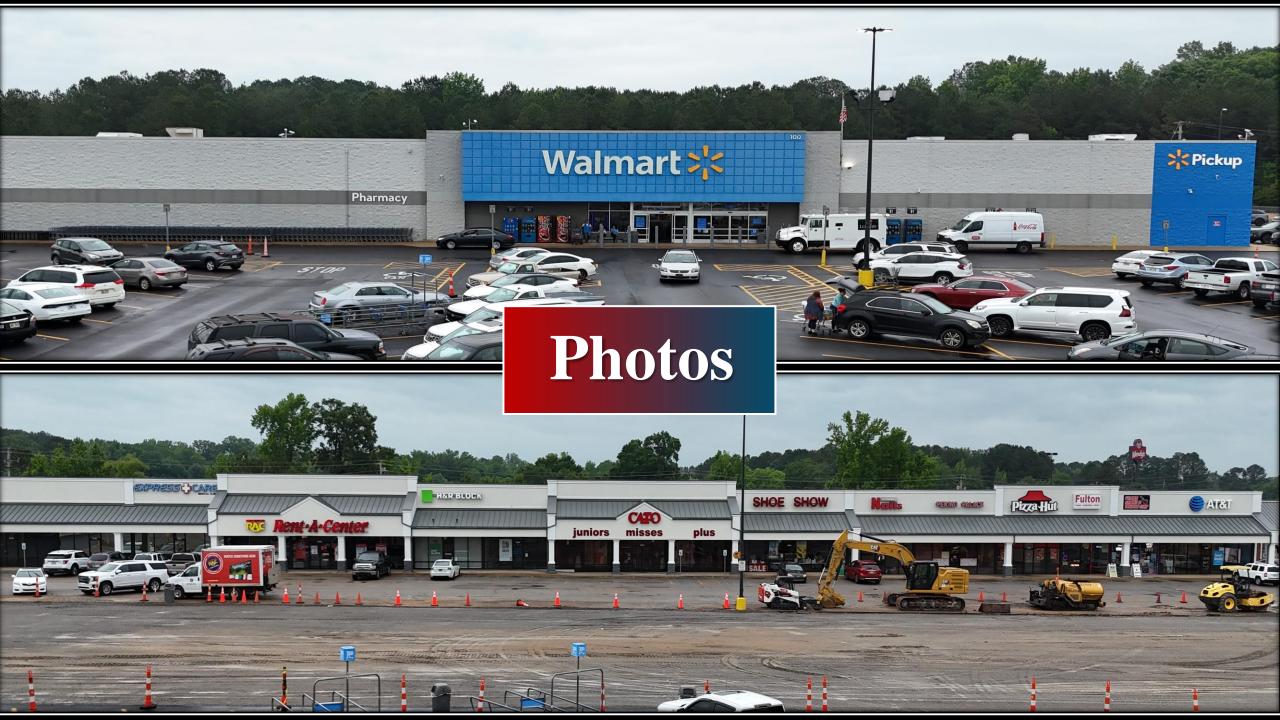

## **Executive Summary**

TRI Inc is pleased to present the Fulton Interchange retail center for lease in Fulton Ms. This 30,000 +/- SF Walmart shadow center is 88% occupied with a strong mix of national and local retailers; and restaurants. The center is adjacent to the only Walmart Supercenter within 20 miles and acts as the primary retail district in the marketplace. The property is located roughly at a midpoint between Memphis TN and Birmingham AL on I-22. Retailers in the center include Rent-A-Center, CATO, Shoe Show, Express Care, Pizza Hut, and AT&T among others. The façade has been recently upgraded, and the parking lot is currently being resurfaced. Please inquire for space availability and options.

Size: 30,000 SF +/- divided into 14

retail spaces

Zoning: C-3 Commercial Zoning

Site: 16 +/- acres

Sprinkler: Fully-Sprinklered (Wet)

Rental Rate: Inquire with Broker

Occupancy: 88%

Parking 135,000 Sq. Ft.