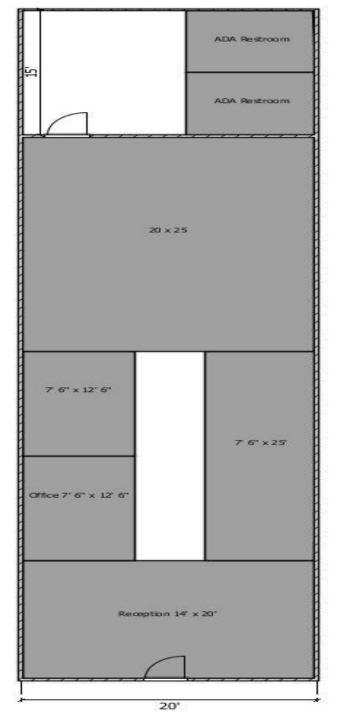

The center is adjacent to the only Walmart Supercenter within 20 miles and acts as the primary retail district in the marketplace. The property is located roughly at a midpoint between Memphis TN and Birmingham AL on I-22. Retailers in the center include Rent-A-Center, CATO, Shoe Show, Express Care, Pizza Hut, and AT&T among others. The façade has been recently upgraded, and the parking lot is currently being resurfaced. Please inquire for space availability and options.



Size: 30,000 SF +/- divided into 14

retail spaces

Zoning: C-3 Commercial Zoning

Site: 16 +/- acres

Sprinkler: Fully-Sprinklered (Wet)

Rental Rate: Inquire with Broker

Occupancy: 88%

Parking 135,000 Sq. Ft.

Available 1,600 SF with a 20' storefront &

Spaces: 2,000 SF with a 25' storefront

### Available Space







### Floorplans













#### **CLAY SHORT**

662-842-8283 o

662-231-4262 m

cshort@trirealestate.net

#### **CHRIS WINDERS**

662-842-8283 o

662-255-4404 m

chris@trirealeastate.net