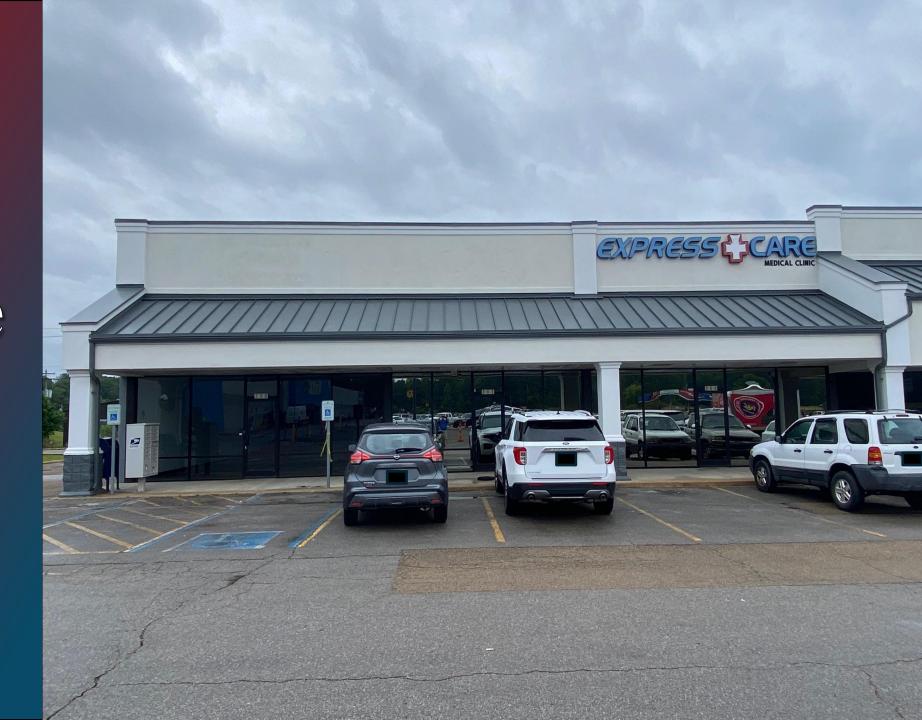

## **Executive Summary**

TRI Inc is pleased to present the Fulton Interchange retail center for lease in Fulton Ms. This 30,000 +/- SF Walmart shadow center is 88% occupied with a strong mix of national and local retailers; and restaurants. The center is adjacent to the only Walmart Supercenter within 20 miles and acts as the primary retail district in the marketplace. The property is located roughly at a midpoint between Memphis TN and Birmingham AL on I-22. Retailers in the center include Rent-A-Center, CATO, Shoe Show, Express Care, Pizza Hut, and AT&T among others. The façade has been recently upgraded, and the parking lot is currently being resurfaced. Please inquire for space availability and options.

Available 1,600 SF with a 20' storefront &

Spaces: 2,000 SF with a 25' storefront

### Available Space