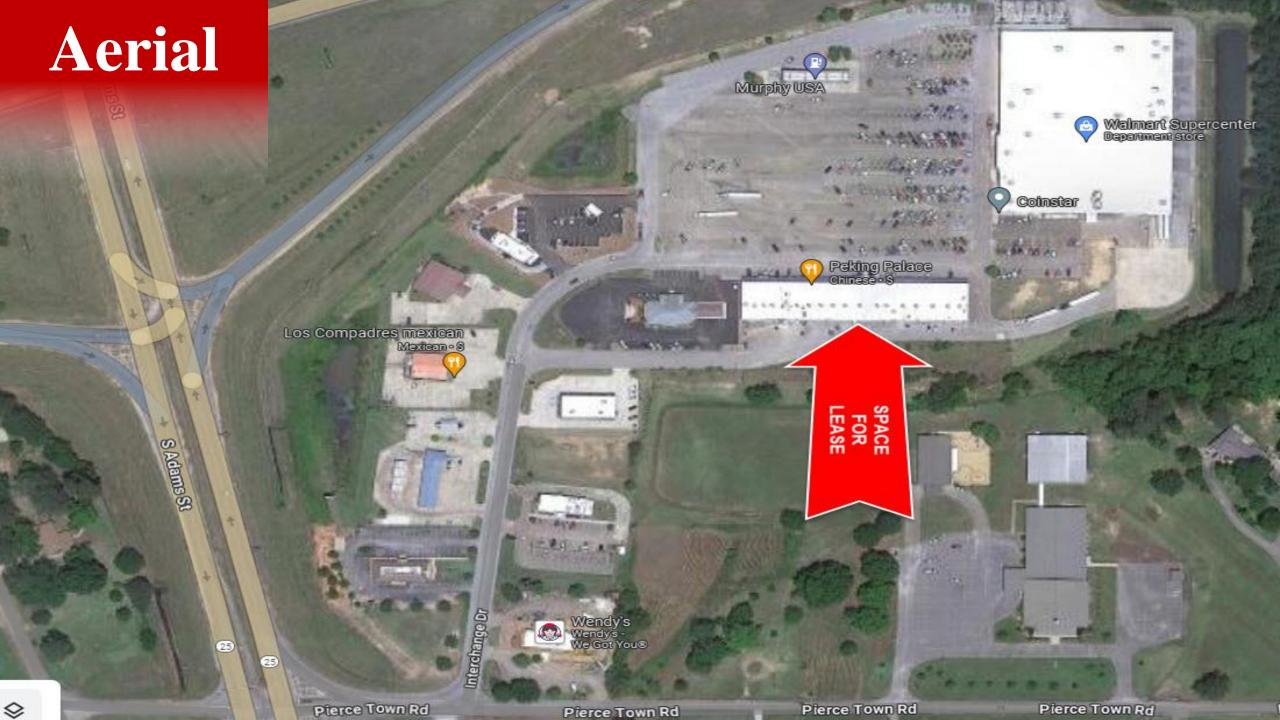

## **Executive Summary**

TRI Inc is pleased to present the Fulton Interchange retail center for lease in Fulton Ms. This 30,000 +/- SF Walmart shadow center is 88% occupied with a strong mix of national and local retailers; and restaurants. The center is adjacent to the only Walmart Supercenter within 20 miles and acts as the primary retail district in the marketplace. The property is located roughly at a midpoint between Memphis TN and Birmingham AL on I-22. Retailers in the center include Rent-A-Center, CATO, Shoe Show, Express Care, Pizza Hut, and AT&T among others. The façade has been recently upgraded, and the parking lot is currently being resurfaced. Please inquire for space availability and options.