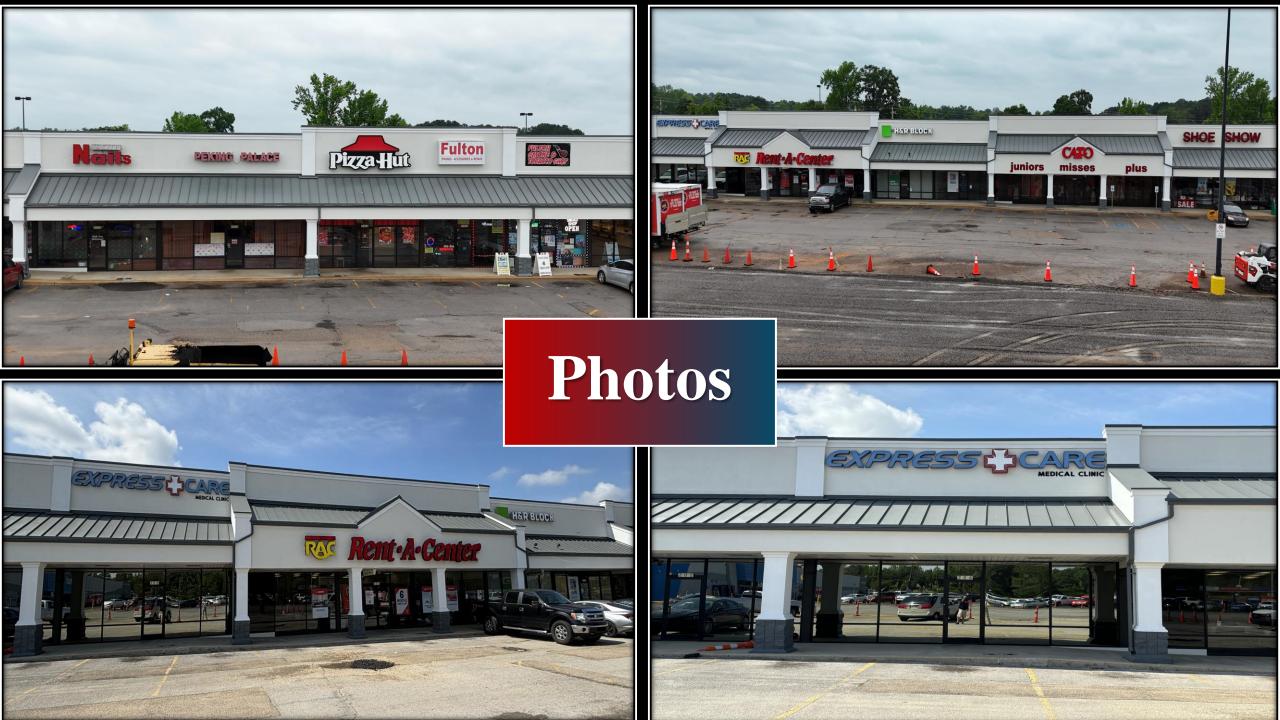

## **Executive Summary**

TRI Inc is pleased to present the Fulton Interchange retail center for lease in Fulton Ms. This 30,000 +/- SF Walmart shadow center is 88% occupied with a strong mix of national and local retailers; and restaurants. The center is adjacent to the only Walmart Supercenter within 20 miles and acts as the primary retail district in the marketplace. The property is located roughly at a midpoint between Memphis TN and Birmingham AL on I-22. Retailers in the center include Rent-A-Center, CATO, Shoe Show, Express Care, Pizza Hut, and AT&T among others. The façade has been recently upgraded, and the parking lot is currently being resurfaced. Please inquire for space availability and options.

Size: 30,000 SF +/- divided into 14

retail spaces

Zoning: C-3 Commercial Zoning

Site: 16 +/- acres

Sprinkler: Fully-Sprinklered (Wet)

Rental Rate: Inquire with Broker

Occupancy: 88%

Parking 135,000 Sq. Ft.