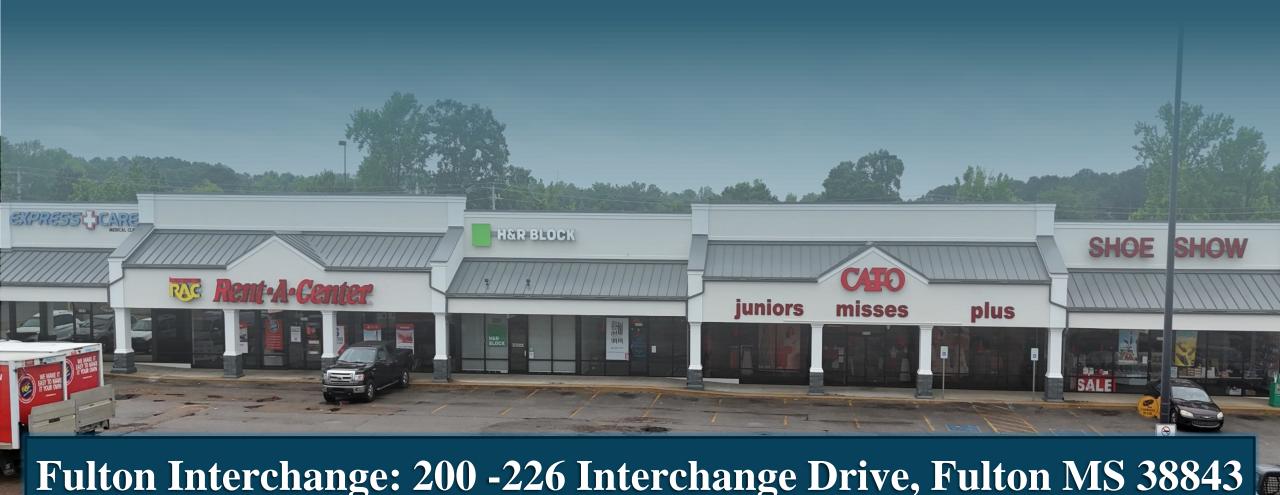

# Walmart Shadow Center Retail Space Available

## **Executive Summary**

TRI Inc is pleased to present the Fulton Interchange retail center for lease in Fulton Ms. This 30,000 +/- SF Walmart shadow center is 88% occupied with a strong mix of national and local retailers; and restaurants. The center is adjacent to the only Walmart Supercenter within 20 miles and acts as the primary retail district in the marketplace. The property is located roughly at a midpoint between Memphis TN and Birmingham AL on I-22. Retailers in the center include Rent-A-Center, CATO, Shoe Show, Express Care, Pizza Hut, and AT&T among others. The façade has been recently upgraded, and the parking lot is currently being resurfaced. Please inquire for space availability and options.

Size: 30,000 SF +/- divided into 14

retail spaces

Zoning: C-3 Commercial Zoning

Site: 16 +/- acres

Sprinkler: Fully-Sprinklered (Wet)

Rental Rate: Inquire with Broker

Occupancy: 88%

Parking 135,000 Sq. Ft.