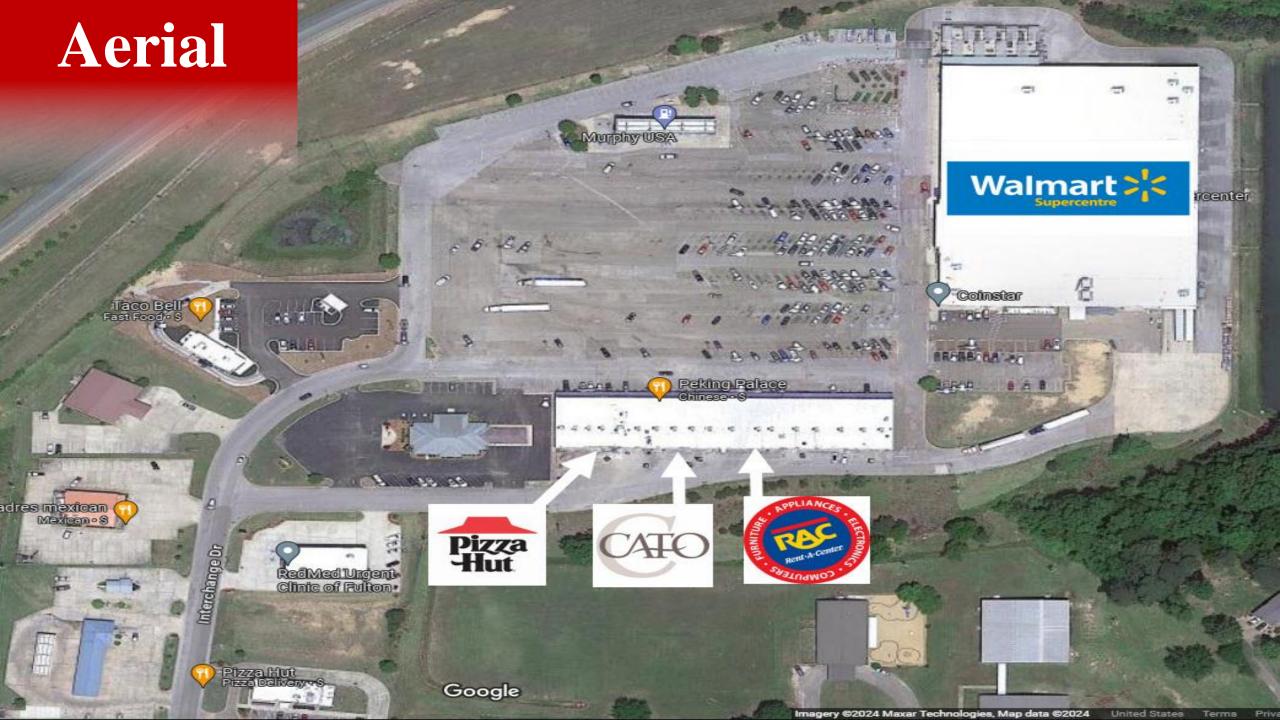

## **Executive Summary**

TRI Inc is pleased to present the Fulton Interchange retail center for lease in Fulton Ms. This 30,000 +/- SF Walmart shadow center is 88% occupied with a strong mix of national and local retailers; and restaurants. The center is adjacent to the only Walmart Supercenter within 20 miles and acts as the primary retail district in the marketplace. The property is located roughly at a midpoint between Memphis TN and Birmingham AL on I-22. Retailers in the center include Rent-A-Center, CATO, Shoe Show, Express Care, Pizza Hut, and AT&T among others. The façade has been recently upgraded, and the parking lot is currently being resurfaced. Please inquire for space availability and options.