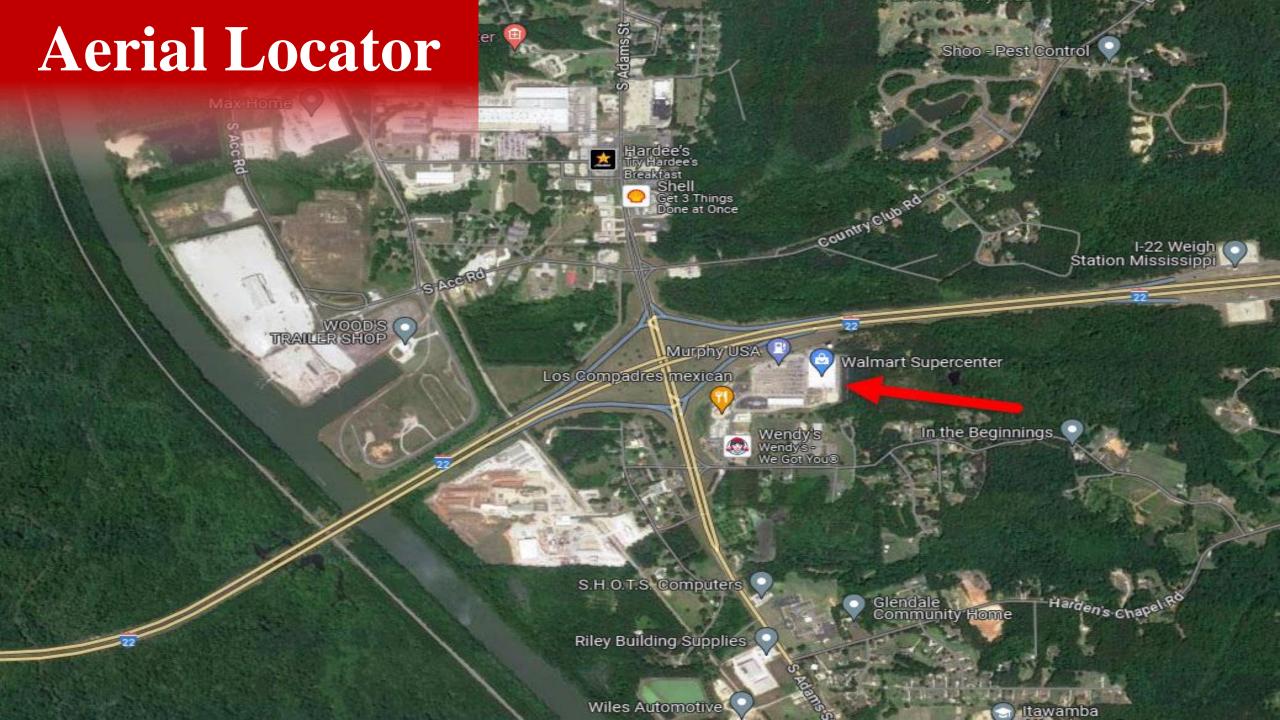

## **Executive Summary**

TRI Inc is pleased to present the Fulton Interchange retail center for lease in Fulton Ms. This 30,000 +/- SF Walmart shadow center is 88% occupied with a strong mix of national and local retailers; and restaurants. The center is adjacent to the only Walmart Supercenter within 20 miles and acts as the primary retail district in the marketplace. The property is located roughly at a midpoint between Memphis TN and Birmingham AL on I-22. Retailers in the center include Rent-A-Center, CATO, Shoe Show, Express Care, Pizza Hut, and AT&T among others. The façade has been recently upgraded, and the parking lot is currently being resurfaced. Please inquire for space availability and options.