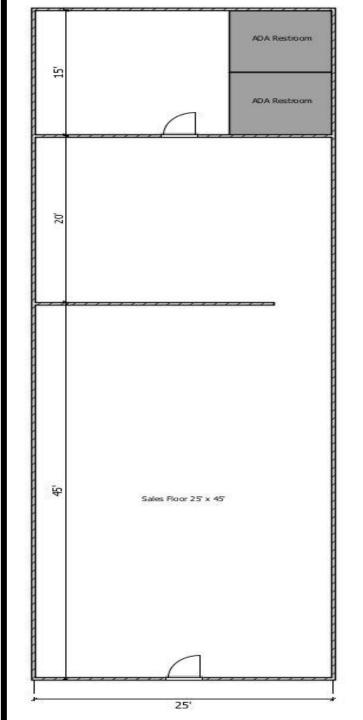

### Available Space

### Floorplans

Available 1,600 SF with a 20' storefront &

Spaces: 2,000 SF with a 25' storefront