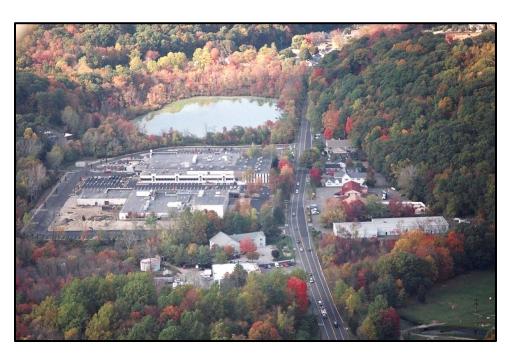

## **Ponds Edge Professional Park**

- Professional Mixed-Use Office Space in Two Buildings
- > Medical, Health and Wellness, Professional Services
- One Suite Available 3,900 Square Feet
- City Water, Sewers, Ample Power and Natural Gas
- Abundant Parking for Both Buildings
- ➤ Visibility, Signage and Two Entrances to the Park
- ➤ 3.5 Miles to Downtown Ridgefield 4.5 Miles to I-84
- > 1.7 Miles to the Danbury Line 4 Miles to the Wilton Line
- Convenient to Dining, Shopping and other Services
- ➤ Onsite Expansion Possibilities up to 40,000 Square Feet

#### **The Property:**

Pond's Edge Professional Park is a mixed use medical, health and wellness center strategically located on Route 7 in Ridgefield, CT. The site consists of two buildings: The North Building is 100,750 square feet, current tenants include an ambulatory surgery center, a radiology center, a multi-specialty physician practice as well as other medical, wellness and professional uses. We currently have a 3,900 square foot suite in this beautiful building with elevator. The South Building is 65,000 square feet, current tenants include fine art storage, a pest control facility and a fitness training provider. There is expansion potential on the southwest corner of this building, up to 40,000 square feet.