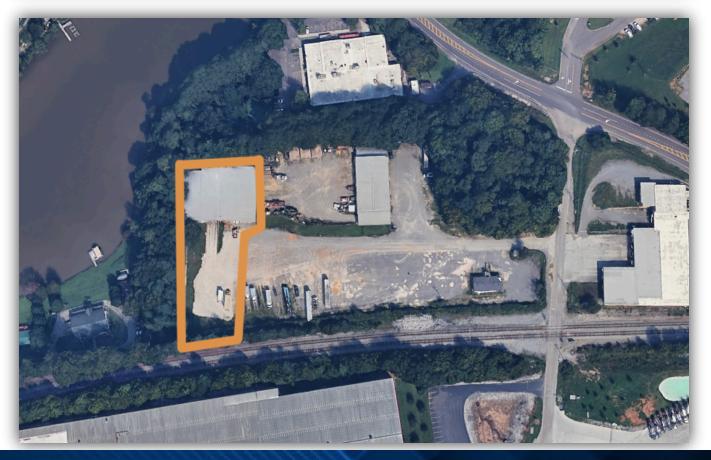

#### PROPERTY DETAILS

| <b>Building SF:</b> | 16,765                         |
|---------------------|--------------------------------|
| Graded<br>Levels:   | 2                              |
| Dock Doors:         | 2                              |
| Ceiling<br>Height:  | 18'                            |
| Zoning:             | Light Industrial<br>District F |
| Year Built:         | 1965                           |

#### **PROPERTY SUMMARY**

Class B warehouse and distribution building with ample outdoor storage and privacy. Space includes open warehousing as well as climate controlled storage space. Well located south of Knoxville with great access to the airport