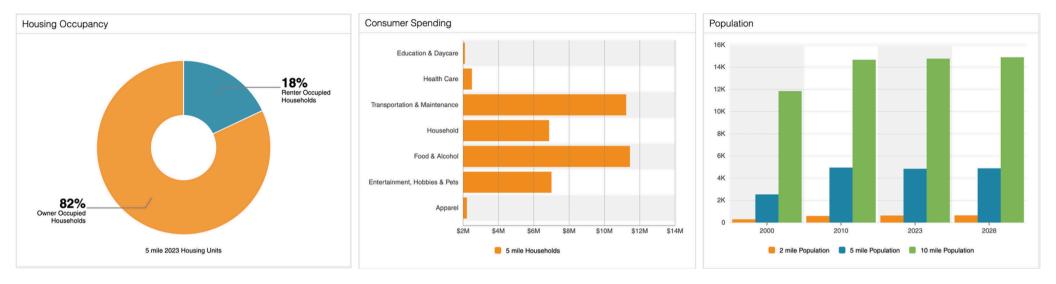

IN IS NOT GUARANTEED. ALTHOUGH OBTAINED FROM RELIABLE RESOURCES, IT IS SUBJECT TO ERRORS, OMISSIONS, PRIOR SALE, AND WITHDRAWAL FROM THE MARKET WITHOUT NOTICE. BROKER HAS MADE NO INVESTIGATION AND MAKES NO REPRESENTATION OF THE PROPERTY.



# 2.2 MILLION | FOR SALE OR LEASE

### **BUILDING DETAILS**

| RBA     | 12,000 SF |
|---------|-----------|
| STORIES | 1         |

#### LAND DETAILS

 LAND ACRES
 47 AC

 LAND SF
 1,785,960 SF

## PITTSBURGH INTERNATIONAL AIRPORT 1 HR 40 MIN

111 MILES

#### **AERIAL/ PARCEL MAP**



THE INFORMATION SUBMITTED HEREIN IS NOT GUARANTEED. ALTHOUGH OBTAINED FROM RELIABLE RESOURCES, IT IS SUBJECT TO ERRORS, OMISSIONS, PRIOR SALE, AND WITHDRAWAL FROM THE MARKET WITHOUT NOTICE. BROKER HAS MADE NO INVESTIGATION AND MAKES NO REPRESENTATION OF THE PROPERTY.





#### Traffic

| namo                   |                            |                |            |                               |
|------------------------|----------------------------|----------------|------------|-------------------------------|
| Collection Street      | Cross Street               | Traffic Volume | Count Year | <b>Distance from Property</b> |
| I- 68                  | Hazelton Md Line NE        | 14,296         | 2022       | 0.66 mi                       |
| Maryland Line Rd       | Eisentrout Rd SE           | 826            | 2022       | 0.99 mi                       |
| Glade Farms Rd         | Hazelton Gladesville Rd SW | 1,986          | 2018       | 1.02 mi                       |
| Maryland Line Rd       | Co Rte 5/5 W               | 523            | 202