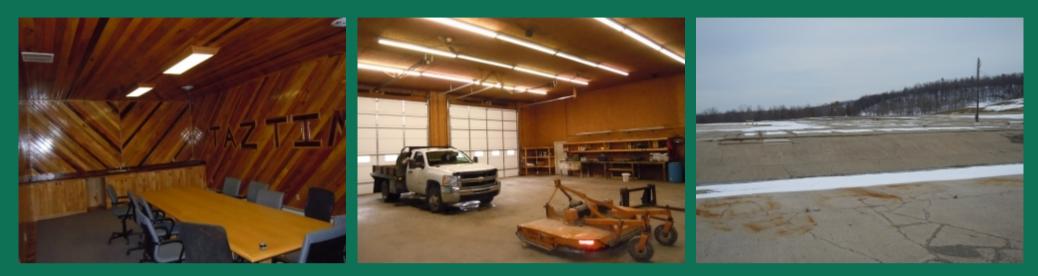

# **PROPERTY SUMMARY**

Check out this 12,000-square-foot office/ warehouse space on 47 acres just off the Interstate 68 Hazelton exit. The property features a mix of beautiful hardwood finished office space with a large warehouse and workshop space for storage. The property also features 3 overhead garage bays and additional covered parking. Included is 20 acres of concrete which brings immense opportunity. This property was prepped for a prison and never built according to the owner.