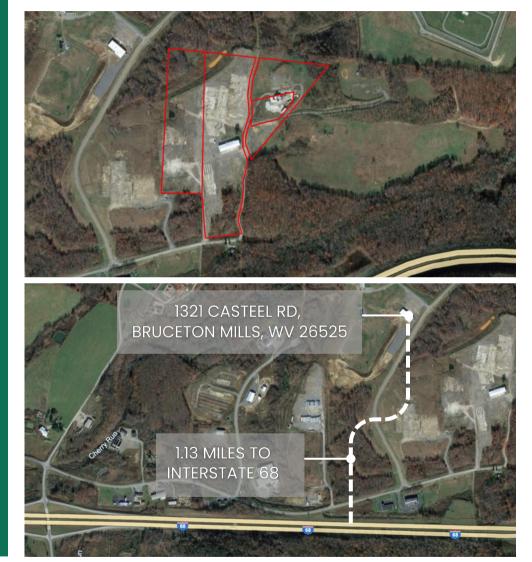

#### **AERIAL/ PARCEL MAP**

THE INFORMATION SUBMITTED HEREIN IS NOT GUARANTEED. ALTHOUGH OBTAINED FROM RELIABLE RESOURCES, IT IS SUBJECT TO ERRORS, OMISSIONS, PRIOR SALE, AND WITHDRAWAL FROM THE MARKET WITHOUT NOTICE. BROKER HAS MADE NO INVESTIGATION AND MAKES NO REPRESENTATION OF THE PROPERTY.

Directions: Right off Interstate 68 East to Hazelton Exit, Left at the stop sign. Cross the Interstate bridge and make a next right onto Casteel Road. Stay on Casteel Road to the end, and the property is on your right.