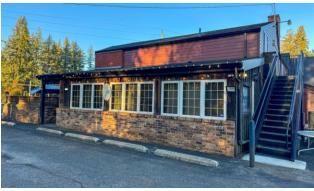

Paola's Pizza Barn is an iconic establishment in Sandy Oregon, the gateway to Mount Hood.