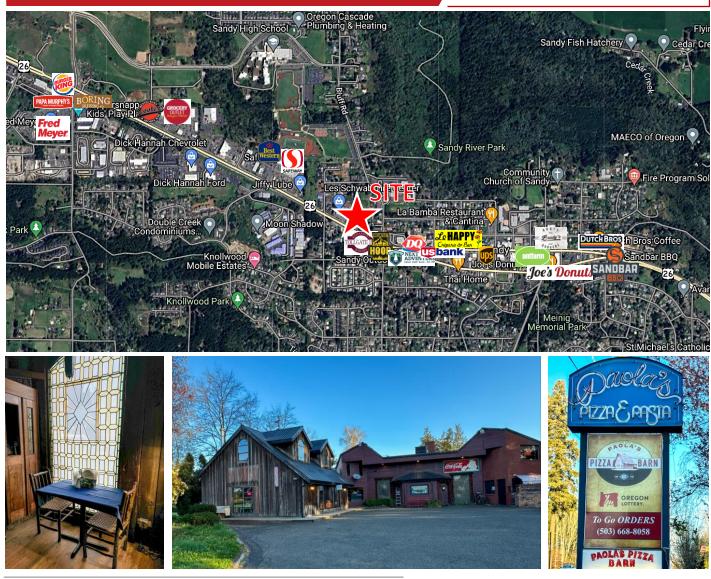

## FOR SALE 1.07 ACRES, IDEAL LOCATION IN SANDY 38015 Highway 26 | Sandy, OR 97055

Sandy is situated 25 miles East of Portland and 30 miles West of Mt. Hood

## **FOR SALE 1.07 ACRES, IDEAL LOCATION IN SANDY** 38015 Highway 26 | Sandy, OR 97055

4800 Meadows, Suite 300, Lake Oswego, OR 503.367.0516 I www.fg-cre.com

Own a piece of local history and take advantage of a prime location!

Paola's Pizza Barn is an iconic establishment in Sandy Oregon, the gateway to Mount Hood.