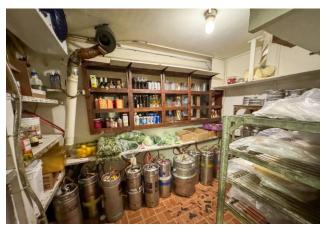

Paola's Pizza Barn is an iconic establishment in Sandy Oregon, the gateway to Mount Hood.