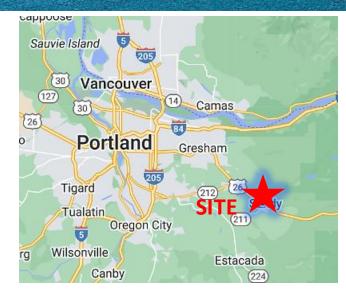

## FOR SALE 1.07 ACRES, IDEAL LOCATION IN SANDY 38015 Highway 26 | Sandy, OR 97055

Sandy is situated 25 miles East of Portland and 30 miles West of Mt. Hood

## **FOR SALE 1.07 ACRES, IDEAL LOCATION IN SANDY** 38015 Highway 26 | Sandy, OR 97055

4800 Meadows, Suite 300, Lake Oswego, OR 503.367.0516 I www.fg-cre.com

Own a piece of local history and take advantage of a prime location!