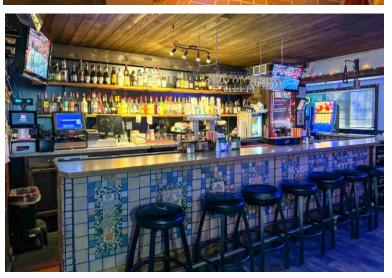

Paola's Pizza Barn is an iconic establishment in Sandy Oregon, the gateway to Mount Hood.