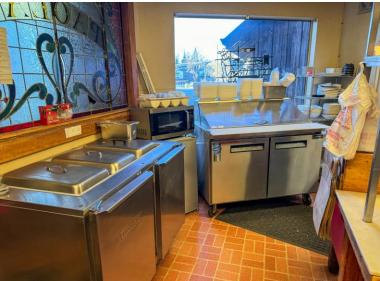

Paola's Pizza Barn is an iconic establishment in Sandy Oregon, the gateway to Mount Hood.