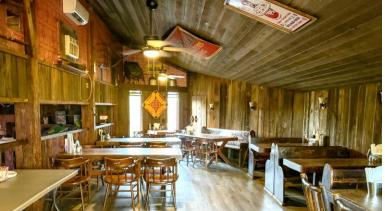

Paola's Pizza Barn is an iconic establishment in Sandy Oregon, the gateway to Mount Hood.