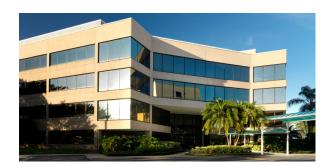

## Pavilion

#### 3405 WEST DR. M.L. KING BOULEVARD

Market: Tampa

#### **1 AVAILABLE SPACE**

Pavilion is a 4-story, 145,584-square-foot office building located in the 1.1 million SF Tampa Bay Park. The park has seven office buildings, 72 acres of greenscape and 26 acres of lakes. Amenities include a lakeside workspace, quick-serve deli, ATM, and *Take 5 Café by Highwoods Properties* featuring a full-service Starbucks.