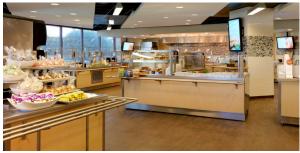

#### **1 AVAILABLE SPACE**

Pavilion is a 4-story, 145,584-square-foot office building located in the 1.1 million SF Tampa Bay Park. The park has seven office buildings, 72 acres of greenscape and 26 acres of lakes. Amenities include a lakeside workspace, quick-serve deli, ATM, and *Take 5 Café by Highwoods Properties* featuring a full-service Starbucks.

### Amenities

• Take 5 Cafe located in adjacent LakePointe Two building