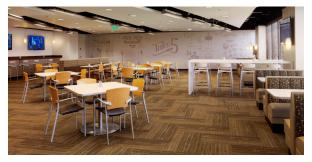

#### **1 AVAILABLE SPACE**

Pavilion is a 4-story, 145,584-square-foot office building located in the 1.1 million SF Tampa Bay Park. The park has seven office buildings, 72 acres of greenscape and 26 acres of lakes. Amenities include a lakeside workspace, quick-serve deli, ATM, and *Take 5 Café by Highwoods Properties* featuring a full-service Starbucks.