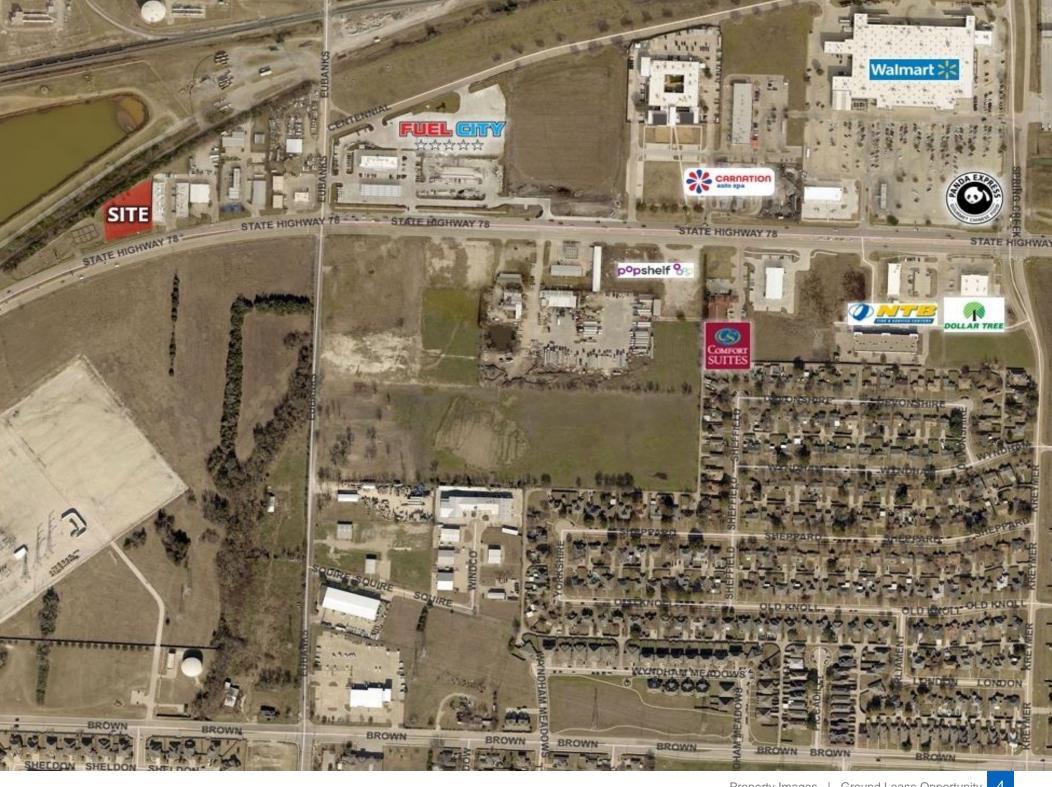

# **HIGHLIGHTS**

- 1 acre of land available for ground lease
- Located at the North side of State Hwy 78
- +/- 214' of frontage at N State Hwy 78
- Wylie is experiencing tremendous population growth and development
- Highly visible parcel situated near prominent retailers
- Utilities are available to the site
- Traffic counts: Hwy 78 +/- 33,000 VPD