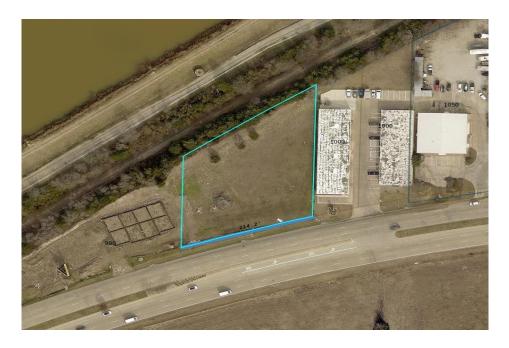

# **HIGHLIGHTS**

- 1 acre of land available for ground lease
- Located at the North side of State Hwy 78
- +/- 214' of frontage at N State Hwy 78
- Wylie is experiencing tremendous population growth and development
- Highly visible parcel situated near prominent retailers
- Utilities are available to the site
- Traffic counts: Hwy 78 +/- 33,000 VPD