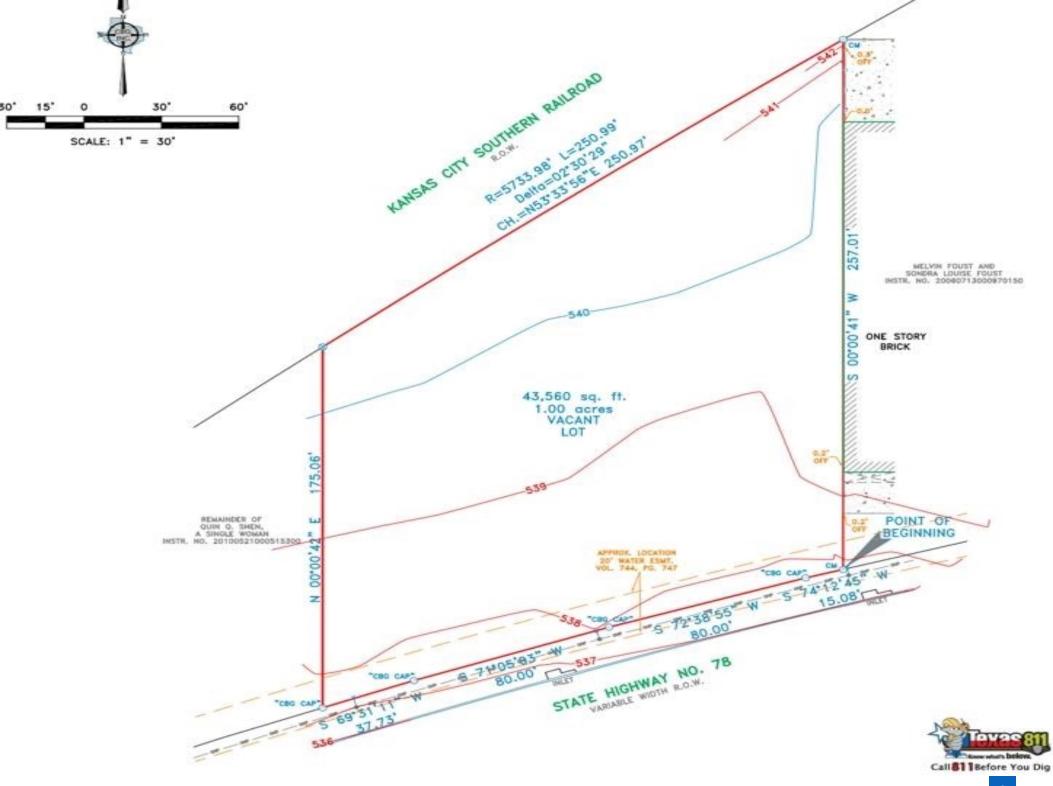

## **GROUND LEASE OPPORTUNITY**

Location

N State Hwy 78 Wylie, TX 75098

# **HIGHLIGHTS**

- 1 acre of land available for ground lease
- Located at the North side of State Hwy 78
- +/- 214' of frontage at N State Hwy 78
- Wylie is experiencing tremendous population growth and development
- Highly visible parcel situated near prominent retailers
- Utilities are available to the site
- Traffic counts: Hwy 78 +/- 33,000 VPD