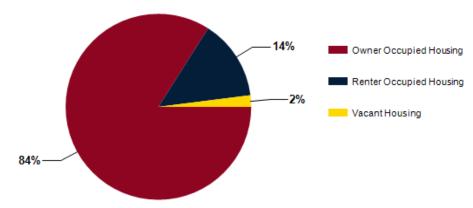

## 2024 Household Income

2024 Own vs. Rent - 1 Mile Radius

Source: esri

| 1 MILE                 | 3 MILE                                                                                                   | 5 MILE                                                                                                                                                                                                                               |
|------------------------|----------------------------------------------------------------------------------------------------------|--------------------------------------------------------------------------------------------------------------------------------------------------------------------------------------------------------------------------------------|
| 348                    | 2,007                                                                                                    | 5,633                                                                                                                                                                                                                                |
| 377                    | 2,397                                                                                                    | 7,015                                                                                                                                                                                                                                |
| 370                    | 2,484                                                                                                    | 7,808                                                                                                                                                                                                                                |
| 391                    | 2,241                                                                                                    | 7,283                                                                                                                                                                                                                                |
| 333                    | 2,049                                                                                                    | 6,947                                                                                                                                                                                                                                |
| 279                    | 1,656                                                                                                    | 5,515                                                                                                                                                                                                                                |
| 266                    | 1,555                                                                                                    | 4,976                                                                                                                                                                                                                                |
| 210                    | 1,245                                                                                                    | 3,879                                                                                                                                                                                                                                |
| 134                    | 871                                                                                                      | 2,864                                                                                                                                                                                                                                |
| 76                     | 602                                                                                                      | 2,063                                                                                                                                                                                                                                |
| 40                     | 342                                                                                                      | 1,111                                                                                                                                                                                                                                |
| 36                     | 266                                                                                                      | 834                                                                                                                                                                                                                                  |
| 3,640                  | 21,964                                                                                                   | 69,369                                                                                                                                                                                                                               |
| 35                     | 36                                                                                                       | 37                                                                                                                                                                                                                                   |
| 36                     | 36                                                                                                       | 37                                                                                                                                                                                                                                   |
| 1 MILE                 | 3 MILE                                                                                                   | 5 MILE                                                                                                                                                                                                                               |
| \$107,431              | \$117,388                                                                                                | \$114,329                                                                                                                                                                                                                            |
| \$123,417              | \$143,938                                                                                                | \$143,607                                                                                                                                                                                                                            |
| \$117,429              | \$132,916                                                                                                | \$144,872                                                                                                                                                                                                                            |
| \$141,842              | \$161,973                                                                                                | \$172,404                                                                                                                                                                                                                            |
| \$107,092              | \$124,337                                                                                                | \$139,774                                                                                                                                                                                                                            |
|                        |                                                                                                          |                                                                                                                                                                                                                                      |
| \$129,623              | \$154,388                                                                                                | \$170,740                                                                                                                                                                                                                            |
| \$129,623<br>\$101,349 | \$154,388<br>\$114,649                                                                                   | \$170,740<br>\$120,308                                                                                                                                                                                                               |
| . ,                    |                                                                                                          |                                                                                                                                                                                                                                      |
| \$101,349              | \$114,649                                                                                                | \$120,308                                                                                                                                                                                                                            |
| \$101,349<br>\$123,463 | \$114,649<br>\$143,463                                                                                   | \$120,308<br>\$153,373                                                                                                                                                                                                               |
|                        | 348 377 370 391 333 279 266 210 134 76 40 36 3,640 35 36  1 MILE \$107,431 \$123,417 \$117,429 \$141,842 | 348 2,007 377 2,397 370 2,484 391 2,241 333 2,049 279 1,656 266 1,555 210 1,245 134 871 76 602 40 342 36 266 3,640 21,964 35 36 36 36  1 MILE 3 MILE \$107,431 \$117,388 \$123,417 \$143,938 \$117,429 \$132,916 \$141,842 \$161,973 |