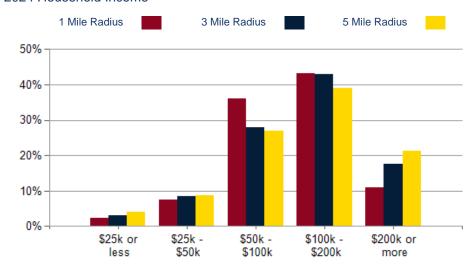

| 2024 HOUSEHOLD INCOME | 1 MILE    | 3 MILE    | 5 MILE    |
|-----------------------|-----------|-----------|-----------|
| less than \$15,000    | 6         | 99        | 700       |
| \$15,000-\$24,999     | 31        | 209       | 589       |
| \$25,000-\$34,999     | 8         | 222       | 1,014     |
| \$35,000-\$49,999     | 110       | 610       | 1,673     |
| \$50,000-\$74,999     | 334       | 1,388     | 4,007     |
| \$75,000-\$99,999     | 241       | 1,378     | 4,308     |
| \$100,000-\$149,999   | 487       | 2,618     | 6,774     |
| \$150,000-\$199,999   | 201       | 1,631     | 5,329     |
| \$200,000 or greater  | 176       | 1,747     | 6,568     |
| Median HH Income      | \$104,025 | \$114,490 | \$118,360 |
| Average HH Income     | \$124,497 | \$142,751 | \$151,195 |
|                       |           |           |           |