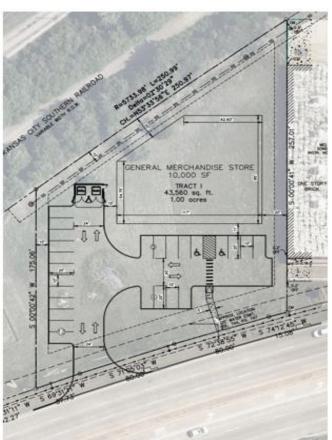

## **GROUND LEASE OPPORTUNITY**

Location

N State Hwy 78 Wylie, TX 75098

# **HIGHLIGHTS**

- 1 acre of land available for ground lease
- Located at the North side of State Hwy 78
- +/- 214' of frontage at N State Hwy 78
- Wylie is experiencing tremendous population growth and development
- Highly visible parcel situated near prominent retailers
- Utilities are available to the site
- Traffic counts: Hwy 78 +/- 33,000 VPD