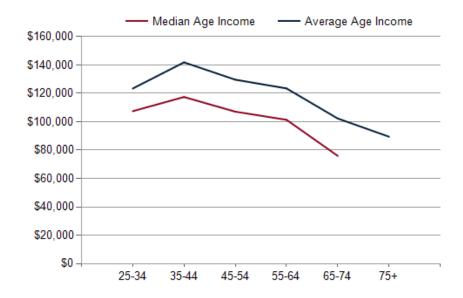

| 2024 HOUSEHOLD INCOME | 1 MILE    | 3 MILE    | 5 MILE    |
|-----------------------|-----------|-----------|-----------|
| less than \$15,000    | 6         | 99        | 700       |
| \$15,000-\$24,999     | 31        | 209       | 589       |
| \$25,000-\$34,999     | 8         | 222       | 1,014     |
| \$35,000-\$49,999     | 110       | 610       | 1,673     |
| \$50,000-\$74,999     | 334       | 1,388     | 4,007     |
| \$75,000-\$99,999     | 241       | 1,378     | 4,308     |
| \$100,000-\$149,999   | 487       | 2,618     | 6,774     |
| \$150,000-\$199,999   | 201       | 1,631     | 5,329     |
| \$200,000 or greater  | 176       | 1,747     | 6,568     |
| Median HH Income      | \$104,025 | \$114,490 | \$118,360 |
| Average HH Income     | \$124,497 | \$142,751 | \$151,195 |
|                       |           |           |           |