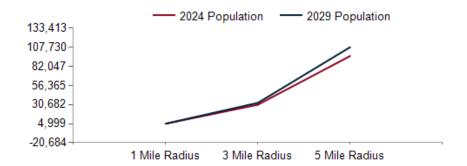

## **NUMBER OF HOUSEHOLDS**

| 1.00 MILE | 3.00 MILE | 5.00 MILE |
|-----------|-----------|-----------|
| 1,593     | 9,902     | 30,963    |

| POPULATION                         | 1 MILE | 3 MILE | 5 MILE  |
|------------------------------------|--------|--------|---------|
| 2000 Population                    | 1,571  | 11,442 | 24,298  |
| 2010 Population                    | 3,468  | 19,817 | 56,273  |
| 2024 Population                    | 4,999  | 30,496 | 95,843  |
| 2029 Population                    | 5,087  | 33,003 | 107,730 |
| 2024-2029: Population: Growth Rate | 1.75%  | 7.95%  | 11.85%  |