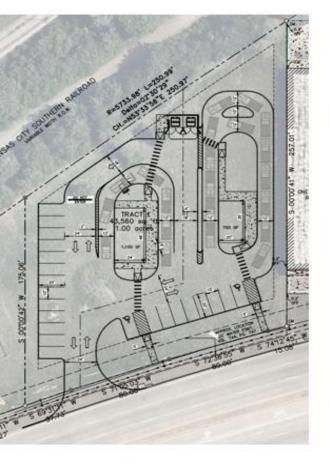

## **GROUND LEASE OPPORTUNITY**

Location

N State Hwy 78 Wylie, TX 75098

# **HIGHLIGHTS**

- 1 acre of land available for ground lease
- Located at the North side of State Hwy 78
- +/- 214' of frontage at N State Hwy 78
- Wylie is experiencing tremendous population growth and development
- Highly visible parcel situated near prominent retailers
- Utilities are available to the site
- Traffic counts: Hwy 78 +/- 33,000 VPD