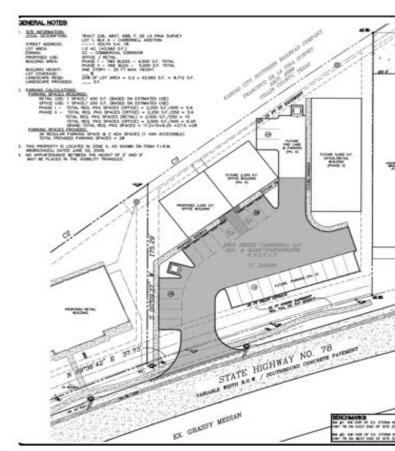

## **GROUND LEASE OPPORTUNITY**

Location

N State Hwy 78 Wylie, TX 75098

# **HIGHLIGHTS**

- 1 acre of land available for ground lease
- Located at the North side of State Hwy 78
- +/- 214' of frontage at N State Hwy 78
- Wylie is experiencing tremendous population growth and development
- Highly visible parcel situated near prominent retailers
- Utilities are available to the site
- Traffic counts: Hwy 78 +/- 33,000 VPD