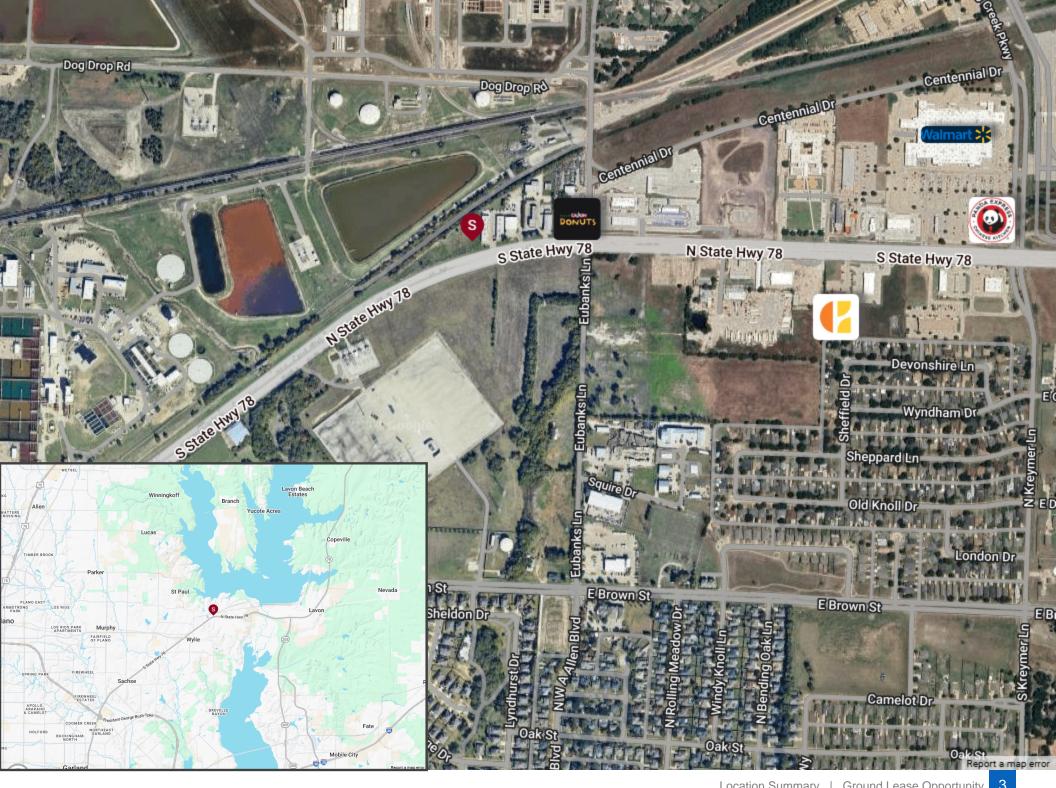

## **GROUND LEASE OPPORTUNITY**

Location

N State Hwy 78 Wylie, TX 75098

# **HIGHLIGHTS**

- 1 acre of land available for ground lease
- Located at the North side of State Hwy 78
- +/- 214' of frontage at N State Hwy 78
- Wylie is experiencing tremendous population growth and development
- Highly visible parcel situated near prominent retailers
- Utilities are available to the site
- Traffic counts: Hwy 78 +/- 33,000 VPD