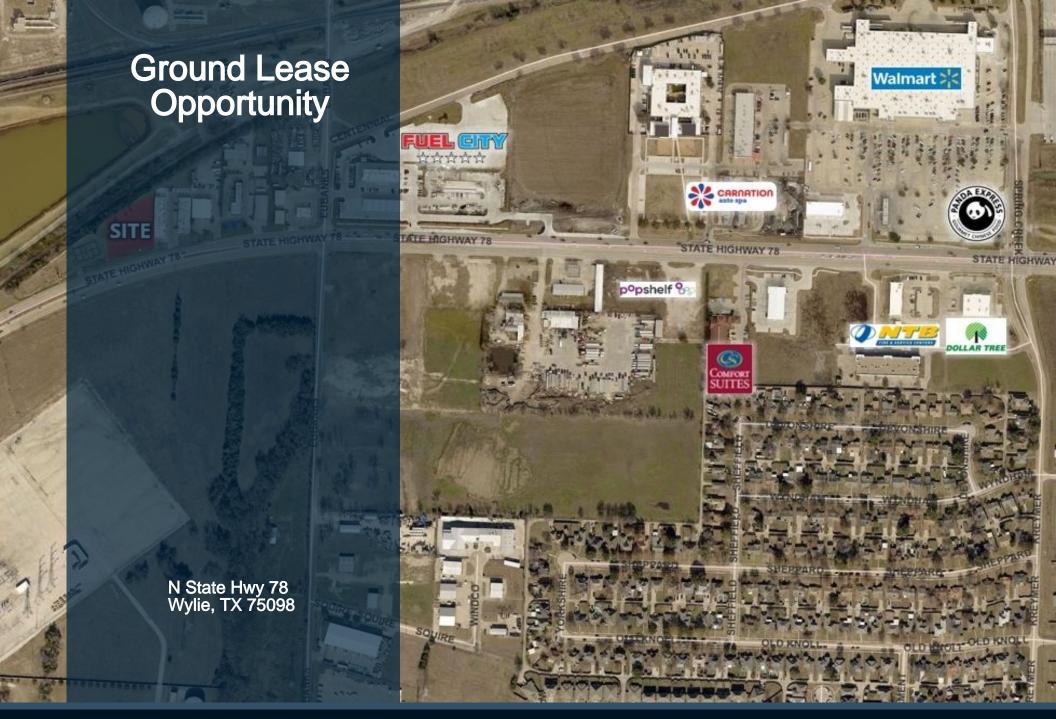

## **GROUND LEASE OPPORTUNITY**

Location

N State Hwy 78 Wylie, TX 75098

# **HIGHLIGHTS**

- 1 acre of land available for ground lease
- Located at the North side of State Hwy 78
- +/- 214' of frontage at N State Hwy 78
- Wylie is experiencing tremendous population growth and development
- Highly visible parcel situated near prominent retailers
- Utilities are available to the site
- Traffic counts: Hwy 78 +/- 33,000 VPD