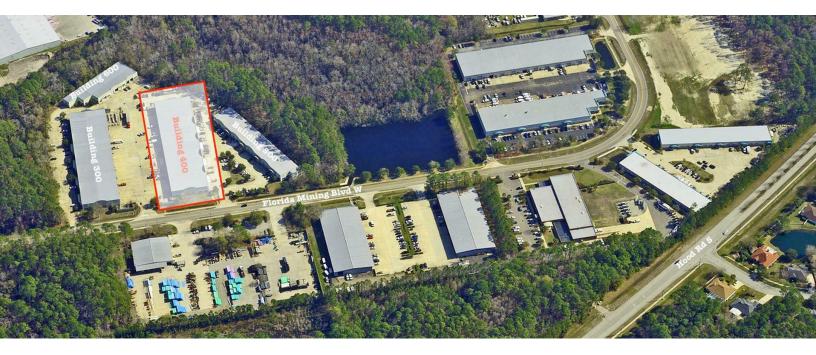

## AVENUES NORTH COMMERCE PARK FOR LEASE 9655 Florida Mining Blvd - Building 400, Suites 406-408

### PROPERTY OVERVIEW

Pine Street / RPS is proud to bring 10,200± SF of IL warehouse space for lease in the Avenues North Commerce Park. The space includes 9,900± SF of warehouse space & 300± SF of office. Located in the Butler Submarket of Jacksonville, the area offers excellent access to downtown Jacksonville and all other major highways.