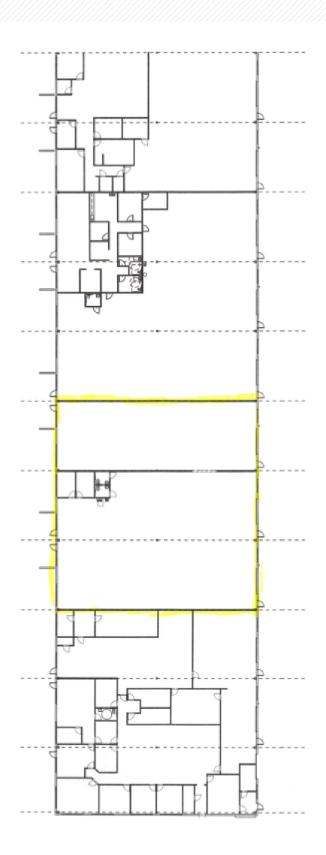

## AVENUES NORTH COMMERCE PARK FOR LEASE 9655 Florida Mining Blvd - Building 400, Suites 406-408

### OFFERING SUMMARY

| Lease Rate:     | \$12.25<br>SF/month<br>(NNN)            |
|-----------------|-----------------------------------------|
| Space Size:     | 10,200± SF                              |
| Warehouse SF:   | 9,900± SF                               |
| Office SF:      | 300± SF                                 |
| Zoning:         | IL                                      |
| Ceiling Height: | 18'-20'±                                |
| Loading:        | 3 Grade-level<br>doors (rear<br>loaded) |

### PROPERTY OVERVIEW

Pine Street / RPS is proud to bring 10,200± SF of IL warehouse space for lease in the Avenues North Commerce Park. The space includes 9,900± SF of warehouse space & 300± SF of office. Located in the Butler Submarket of Jacksonville, the area offers excellent access to downtown Jacksonville and all other major highways.