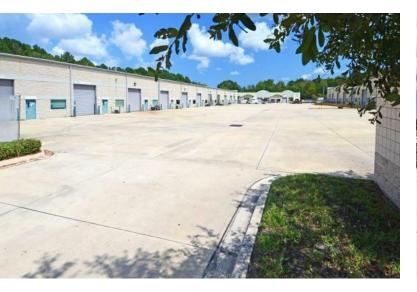

### OFFERING SUMMARY

| Lease Rate:     | \$12.25<br>SF/month<br>(NNN)            |
|-----------------|-----------------------------------------|
| Space Size:     | 10,200± SF                              |
| Warehouse SF:   | 9,900± SF                               |
| Office SF:      | 300± SF                                 |
| Zoning:         | IL                                      |
| Ceiling Height: | 18'-20'±                                |
| Loading:        | 3 Grade-level<br>doors (rear<br>loaded) |

### PROPERTY OVERVIEW

Pine Street / RPS is proud to bring 10,200± SF of IL warehouse space for lease in the Avenues North Commerce Park. The space includes 9,900± SF of warehouse space & 300± SF of office. Located in the Butler Submarket of Jacksonville, the area offers excellent access to downtown Jacksonville and all other major highways.