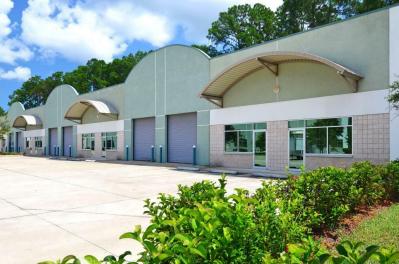

## AVENUES NORTH COMMERCE PARK FOR LEASE 9655 Florida Mining Blvd - Building 400, Suites 406-408

### PROPERTY OVERVIEW

Pine Street / RPS is proud to bring 10,200± SF of IL warehouse space for lease in the Avenues North Commerce Park. The space includes 9,900± SF of warehouse space & 300± SF of office. Located in the Butler Submarket of Jacksonville, the area offers excellent access to downtown Jacksonville and all other major highways.