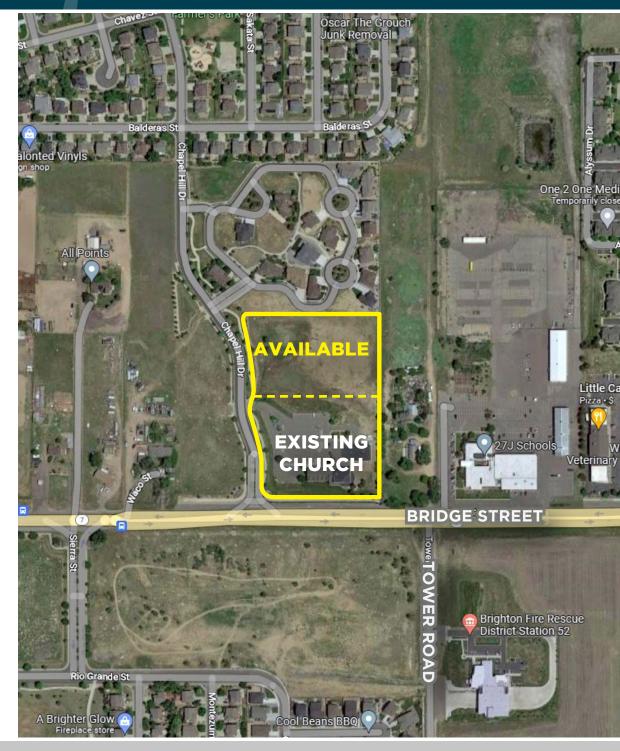

## SURPLUS LAND FOR SALE 10 Chapel Hill Drive Brighton, Colorado 80601

# 3+ ACRES AVAILABLE FOR SALE Sale Price: \$1,250,000

## **Property Features:**

- Available Surplus Approximately three acres (subject to re-plat and final survey)
- Seller's Objective: Chapel Hill Church owns a total of 7.26 Acres and is looking to sell the northern vacant land portion of their property
- Zoning: C-O: Commercial Office, City of Brighton
- Redevelopment Subject to rezone Replatted property would create residential redevelopment opportunity