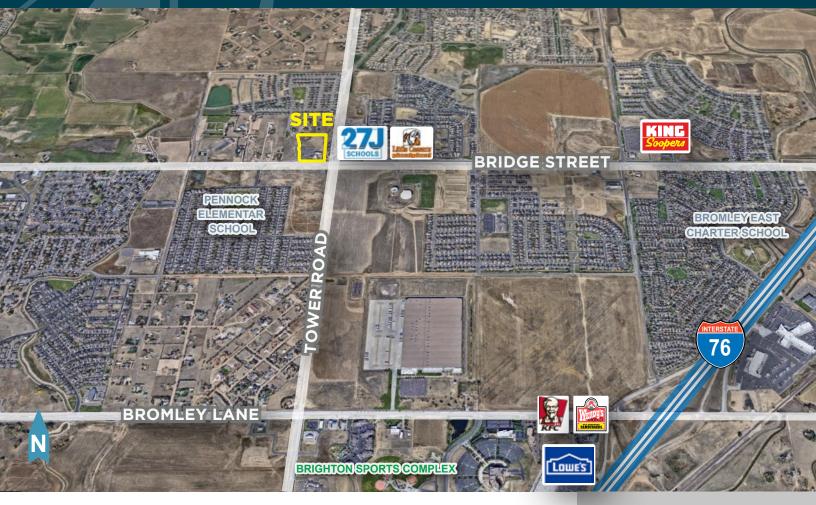

## SURPLUS LAND FOR SALE 10 Chapel Hill Drive Brighton, Colorado 80601

# 3+ ACRES AVAILABLE FOR SALE Sale Price: \$1,250,000

## **Property Features:**

- Available Surplus Approximately three acres (subject to re-plat and final survey)
- Seller's Objective: Chapel Hill Church owns a total of 7.26 Acres and is looking to sell the northern vacant land portion of their property
- Zoning: C-O: Commercial Office, City of Brighton
- Redevelopment Subject to rezone Replatted property would create residential redevelopment opportunity