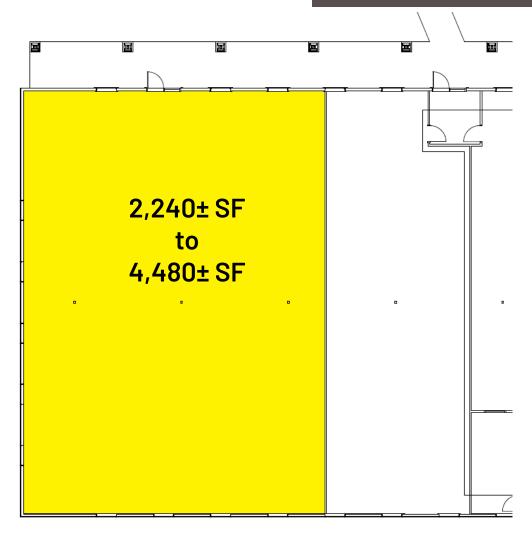

### 2,240± SF to 4,480± SF SPARKS RETAIL OFFICE FOR LEASE

### OFFERING SUMMARY

SF AVAILABLE

2,240± SF to 4,480± SF

TRAFFIC COUNT

22,000 Vehicles per Day

ZONING

C2

PRICE/SF