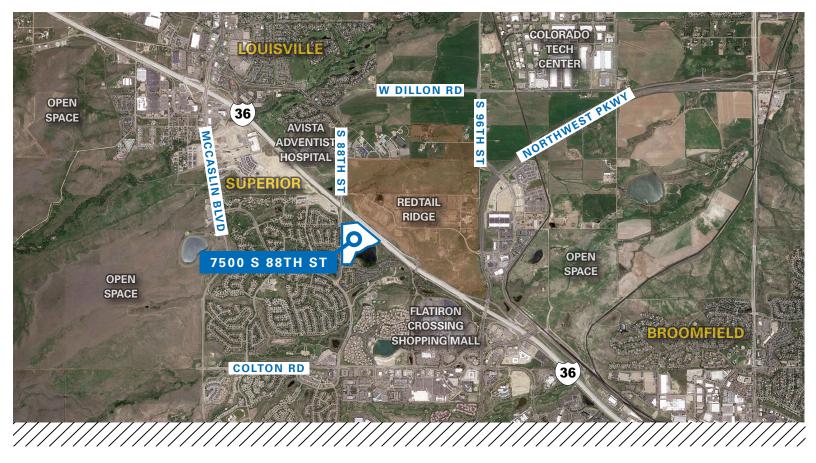

# Commercial Development Site - US 36 Visibility

## 7500 S. 88TH STREET SUPERIOR, COLORADO

Site Size

 $22.5\pm$  Acres

**Sales Price** \$7,495,000

## **Property Highlights**

- This site would be excellent for office, light manufacturing, R&D, retail, medical and other mixed uses
- Located within Rock Creek, a high quality masterplanned community within the Town of Superior
- -Excellent visibility along US 36
- Proximate to Redtail Ridge (former ConocoPhillips)
- Close proximity to Flatiron Crossing Mall, Interlocken Business Park and numerous amenities

### 7500 S. 88TH STREET, SUPERIOR, COLORADO 80027