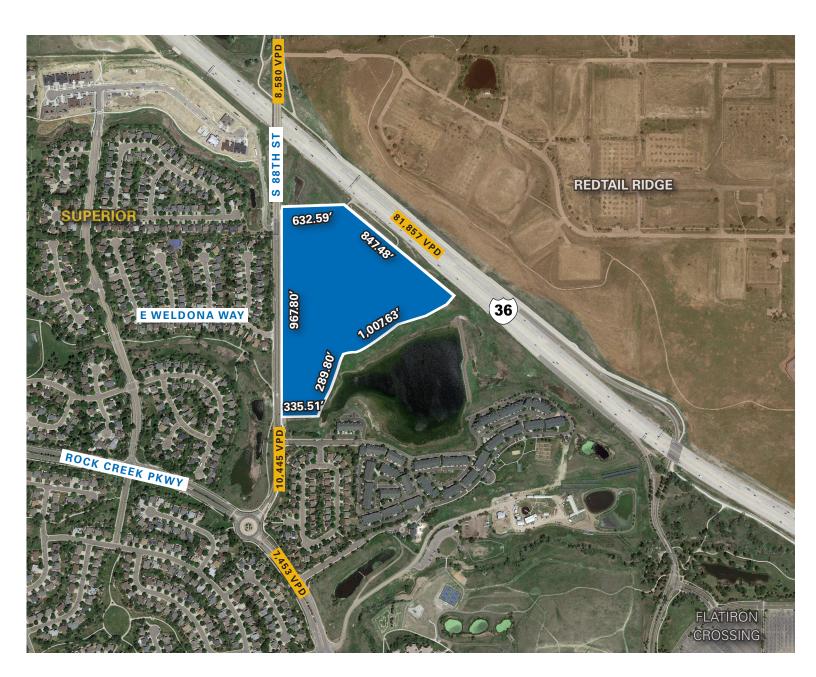

## 7500 S. 88TH STREET SUPERIOR, COLORADO

Site Size

 $22.5\pm$  Acres

**Sales Price** \$7,495,000

## **Property Details**

| Site Size:                   | 22.5± acres                                 | Demographics (2022):                                    | <u>2 Mile</u>      | <u>5 Miles</u>     | <u>10 Miles</u>     |
|------------------------------|---------------------------------------------|---------------------------------------------------------|--------------------|--------------------|---------------------|
| Zoning:                      | RAC- Regional Activity and                  | Population:                                             | 22,767             | 111,343            | 593,717             |
|                              | Employment Center                           | Households:<br>Median Household Income:                 | 9,538<br>\$111.272 | 44,957<br>\$98.743 | 234,243<br>\$90,999 |
| Utilities:                   | To site                                     |                                                         |                    | ,                  | ,                   |
| City/County:<br>Sales Price: | Superior/Boulder<br>\$7,495,000 (\$7.65/SF) | <b>Traffic Counts:</b><br>Denver/Boulder Turnpike (US 3 | 36): 81,85         | 7 vehicles per d   | day (2022)          |

S. 88th Street N of US 36: S. 88th Street N of Rock Creek Pkwy: 10,445 vehicles per day (2022)

8,580 vehicles per day (2022)