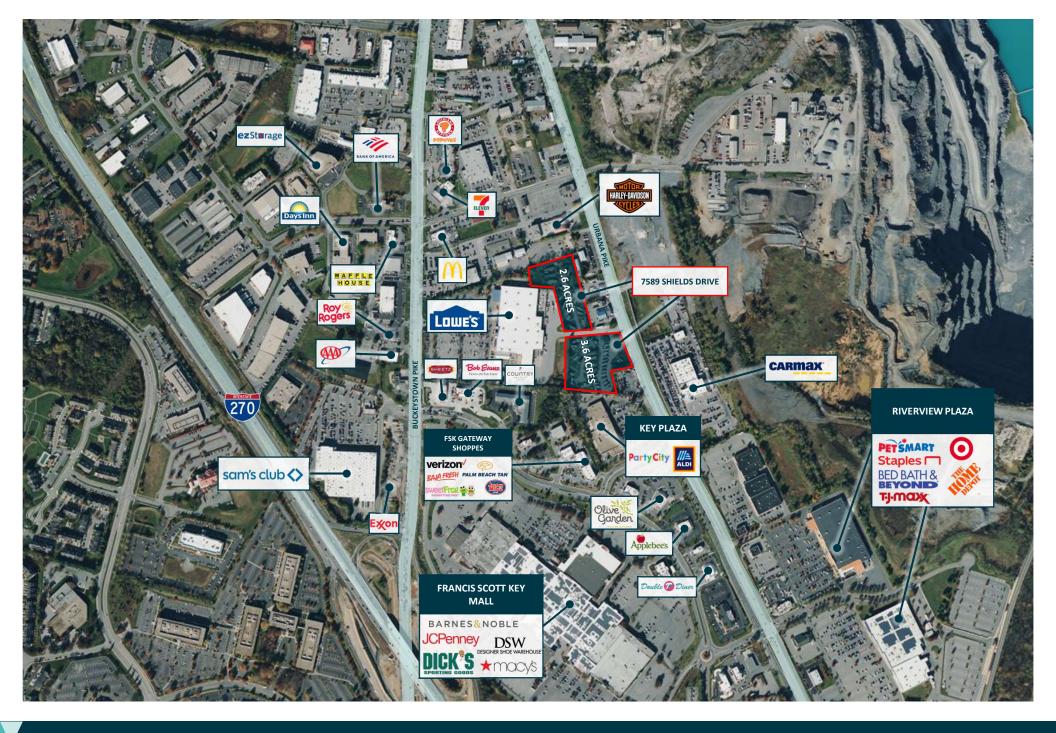

#### **OVERVIEW**

Located at the intersection of Urbana Pike (MD Route 355) and Shields Drive are two parcels (2.6 AC / 3.6 AC) available for ground lease featuring prominent exposure to a highly-trafficked thoroughfare.

SPACE AVAILABLE

3.6 - 6.2 AC (Ground Lease)

TRAFFIC COUNTS CO

Urbana Pike -21,051 VPD

CENTER TYPE

Retail Land

**COUNTY** Frederick

## SHIELDS DRIVE & URBANA PIKE

7589 SHIELDS DRIVE, FREDERICK, MD 21704