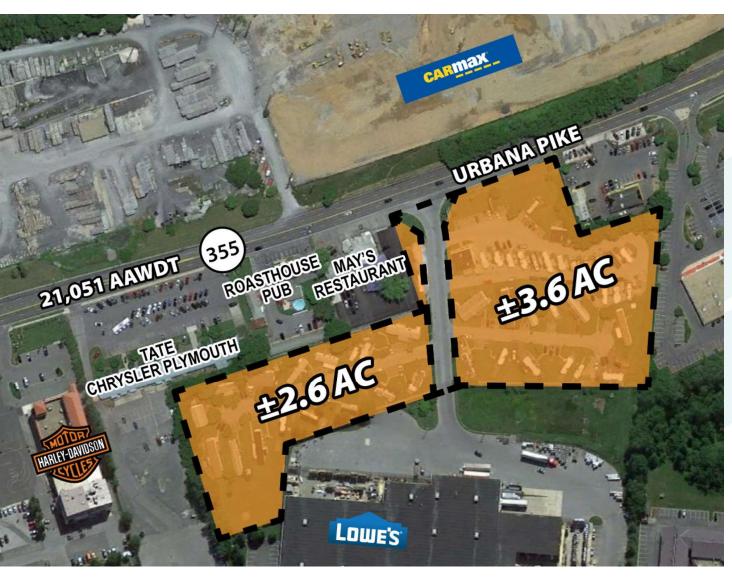

#### **OVERVIEW**

Located at the intersection of Urbana Pike (MD Route 355) and Shields Drive are two parcels (2.6 AC / 3.6 AC) available for ground lease featuring prominent exposure to a highly-trafficked thoroughfare.

SPACE AVAILABLE

3.6 - 6.2 AC (Ground Lease)

TRAFFIC COUNTS CO

Urbana Pike -21,051 VPD

CENTER TYPE

Retail Land

**COUNTY** Frederick

## SHIELDS DRIVE & URBANA PIKE

7589 SHIELDS DRIVE, FREDERICK, MD 21704