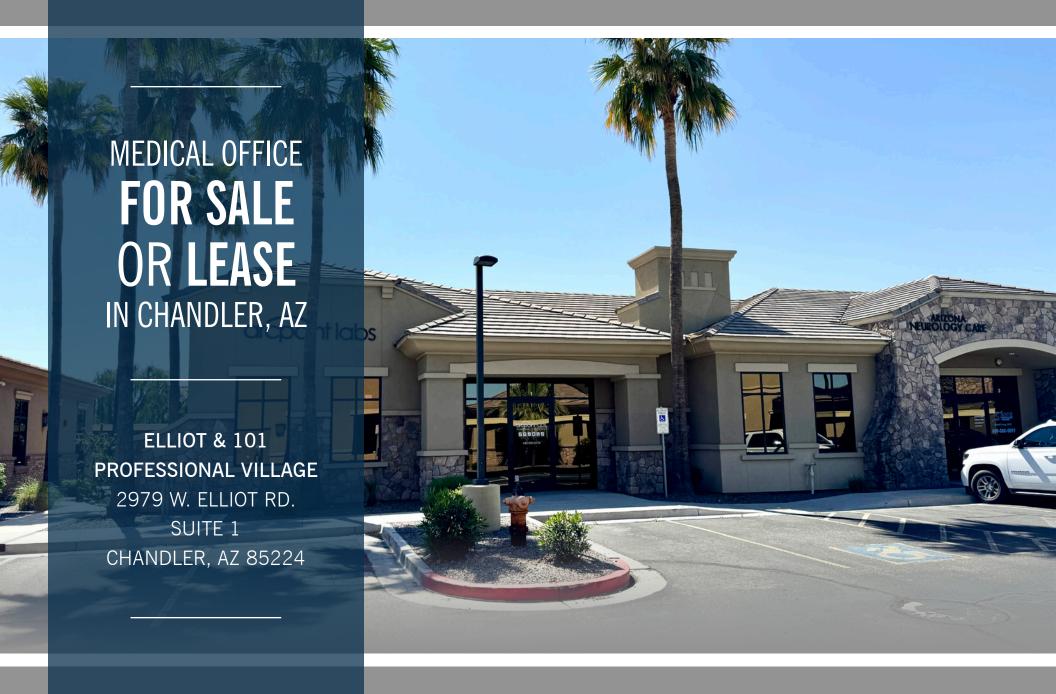

# About the Property

| LEASE RATE    | \$25.00/yr NNN        |
|---------------|-----------------------|
| SALE PRICE    | \$ 793,949 (\$389/SF) |
| SUITE SIZE    | ±2,041 SF             |
| YEAR BUILT    | 2006                  |
| PARKING RATIO | 4.95:1,000            |
| FRONTAGE      | W Elliot Rd           |
| PARCEL        | 302-79-734            |
| TENANCY       | Multiple              |
|               |                       |

#### Suite 1

#### ±2,041 SF