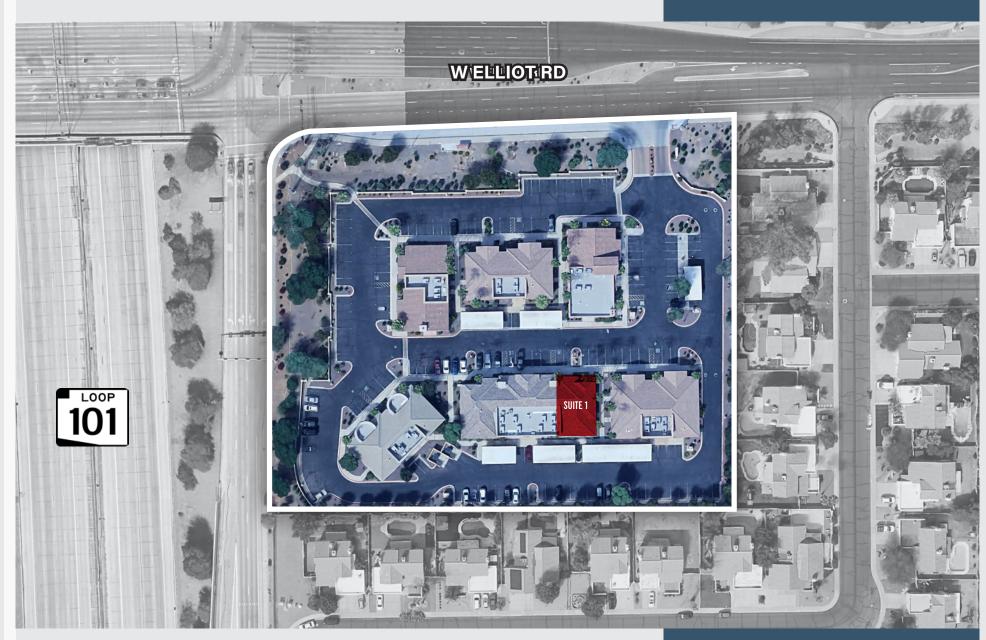

|                       |

#### Suite 1

#### ±2,041 SF

#### LAYOUT INCLUDES:

- Waiting Area and Admin Office
- 7 Exam Rooms
- Provider Office
- 2 Restrooms
- Storage/Data Room
- Janitorial Room
- · Secured Medication Room





The information contained herein has been obtained from various sources. We have no reason to doubt its accuracy; however, J & J Commercial Properties, Inc. has not verified such information and makes no guarantee, warranty or representation about such information. The prospective buyer or lessee should independently verify all dimensions, specifications, floor plans, and all information prior to the lease or purchase of the property. All offerings are subject to prior sale, lease, or withdrawal from the market without prior notice.

### Site Plan



### **Property Photos**

















## **Property Photos**

















#### **About the Area**