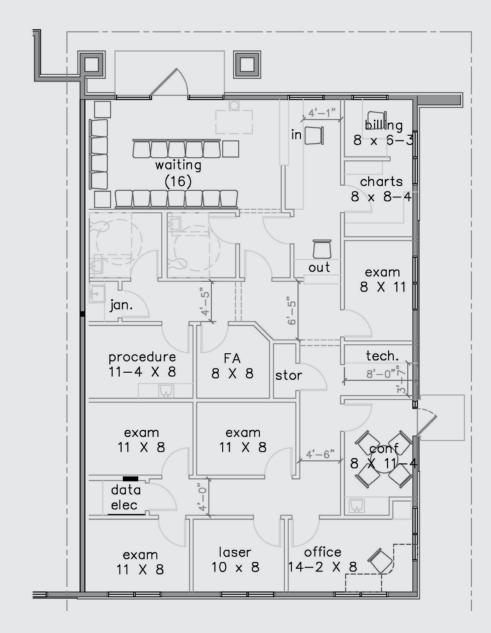

#### Suite 1

#### ±2,041 SF

#### LAYOUT INCLUDES:

- Waiting Area and Admin Office
- 7 Exam Rooms
- Provider Office
- 2 Restrooms
- Storage/Data Room
- Janitorial Room
- · Secured Medication Room

The information contained herein has been obtained from various sources. We have no reason to doubt its accuracy; however, J & J Commercial Properties, Inc. has not verified such information and makes no guarantee, warranty or representation about such information. The prospective buyer or lessee should independently verify all dimensions, specifications, floor plans, and all information prior to the lease or purchase of the property. All offerings are subject to prior sale, lease, or withdrawal from the market without prior notice.