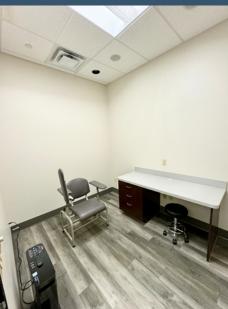

#### Suite 1

#### ±2,041 SF

#### LAYOUT INCLUDES:

- Waiting Area and Admin Office
- 7 Exam Rooms
- Provider Office
- 2 Restrooms
- Storage/Data Room
- Janitorial Room
- · Secured Medication Room





The information contained herein has been obtained from various sources. We have no reason to doubt its accuracy; however, J & J Commercial Properties, Inc. has not verified such information and makes no guarantee, warranty or representation about such information. The prospective buyer or lessee should independently verify all dimensions, specifications, floor plans, and all information prior to the lease or purchase of the property. All offerings are subject to prior sale, lease, or withdrawal from the market without prior notice.

### Site Plan



### **Property Photos**

















## **Property Photos**

















#### **About the Area**