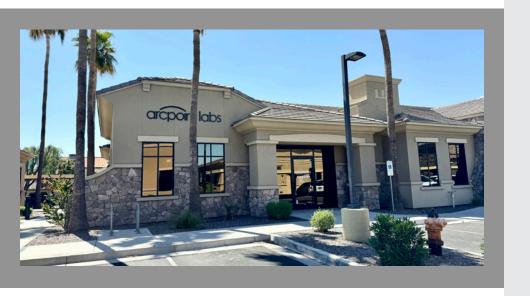

TEMPE: 2323 W. University Drive, Tempe, AZ 85281 | 480.966.2301 SCOTISDALE: 8777 N. Gainey Center Dr., Suite 245, Scottsdale, AZ 85258 | www.cpiaz.com



# About the Property

| LEASE RATE    | \$25.00/yr NNN        |
|---------------|-----------------------|
| SALE PRICE    | \$ 793,949 (\$389/SF) |
| SUITE SIZE    | ±2,041 SF             |
| YEAR BUILT    | 2006                  |
| PARKING RATIO | 4.95:1,000            |
| FRONTAGE      | W Elliot Rd           |
| PARCEL        | 302-79-734            |
| TENANCY       | Multiple              |
|               |                       |

#### Suite 1

#### ±2,041 SF

#### LAYOUT INCLUDES:

- Waiting Area and Admin Office
- 7 Exam Rooms
- Provider Office
- 2 Restrooms
- Storage/Data Room
- Janitorial Room
- · Secured Medication Room





The information contained herein has been obtained from various sources. We have no reason to doubt its accuracy; however, J & J Commercial Properties, Inc. has not verified such information and makes no guarantee, warranty or representation about such information. The prospective buyer or lessee should independently verify all dimensions, specifications, floor plans, and all information prior to the lease or purchase of the property. All offerings are subject to prior sale, lease, or withdrawal from the market without prior notice.

### Site Plan



### **Property Photos**

















## **Property Photos**

















#### **About the Area**