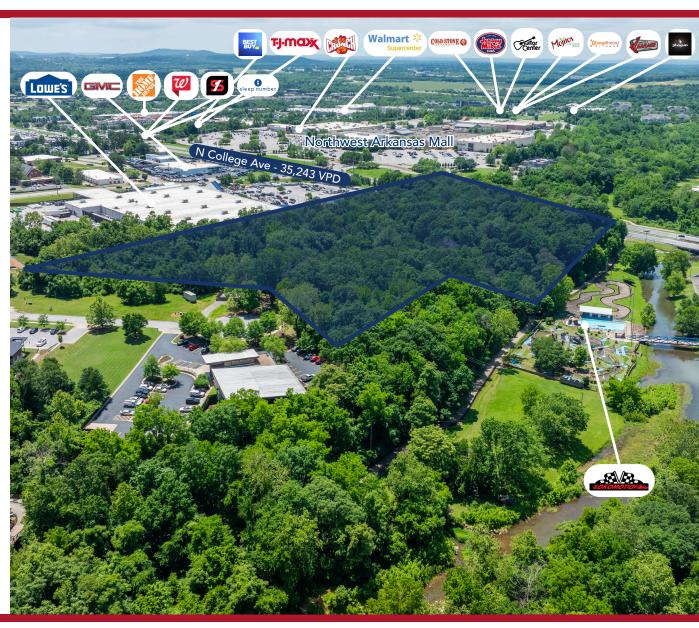

#### **COMMENTS**

- Fantastic Multi Family/Mixed use site in the heart of North Fayetteville
- Excellent access to Lake Fayetteville trail system and all of NWA's main thoroughfares
- The property is zoned Community Services which allows for a wide variety of commercial uses
- Cross access with Lowe's

## **TRAFFIC COUNTS**

N College Ave - 35,243 VPD

PARTNER | AGENT O 479.695..8262 | D 479.650.8980 mstrom@kelleycp.com

O 479.695.8264 | D 501.804.4447 pschmidt@kelleycp.com

Timberlake Office Park Outlots | N. Waterside Court | Fayetteville, AR