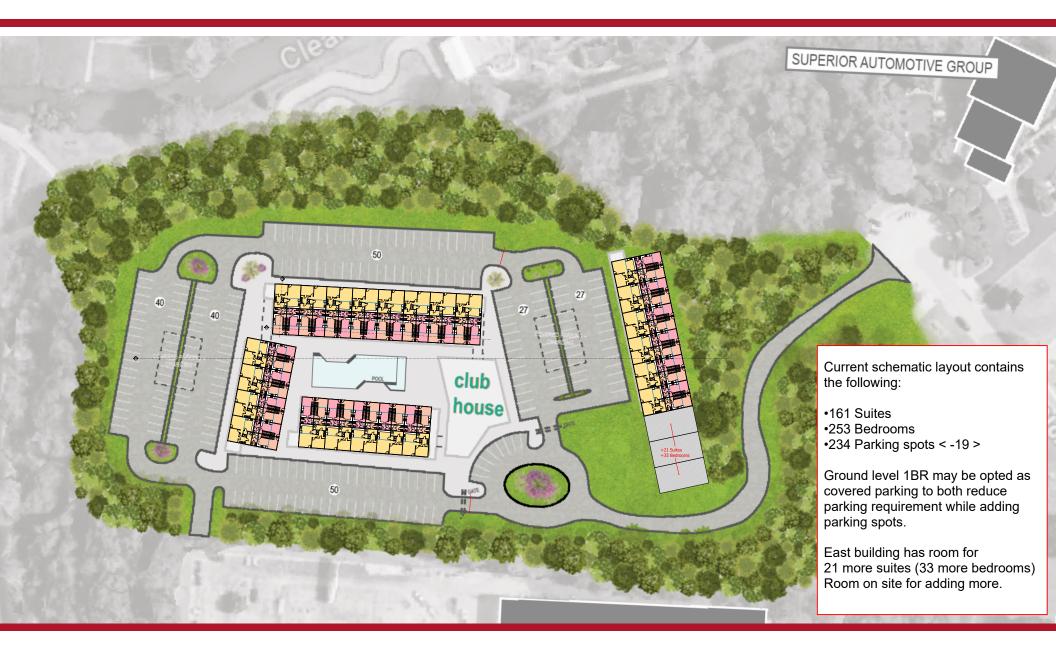

#### **COMMENTS**

- Fantastic Multi Family/Mixed use site in the heart of North Fayetteville
- Excellent access to Lake Fayetteville trail system and all of NWA's main thoroughfares
- The property is zoned Community Services which allows for a wide variety of commercial uses
- Cross access with Lowe's