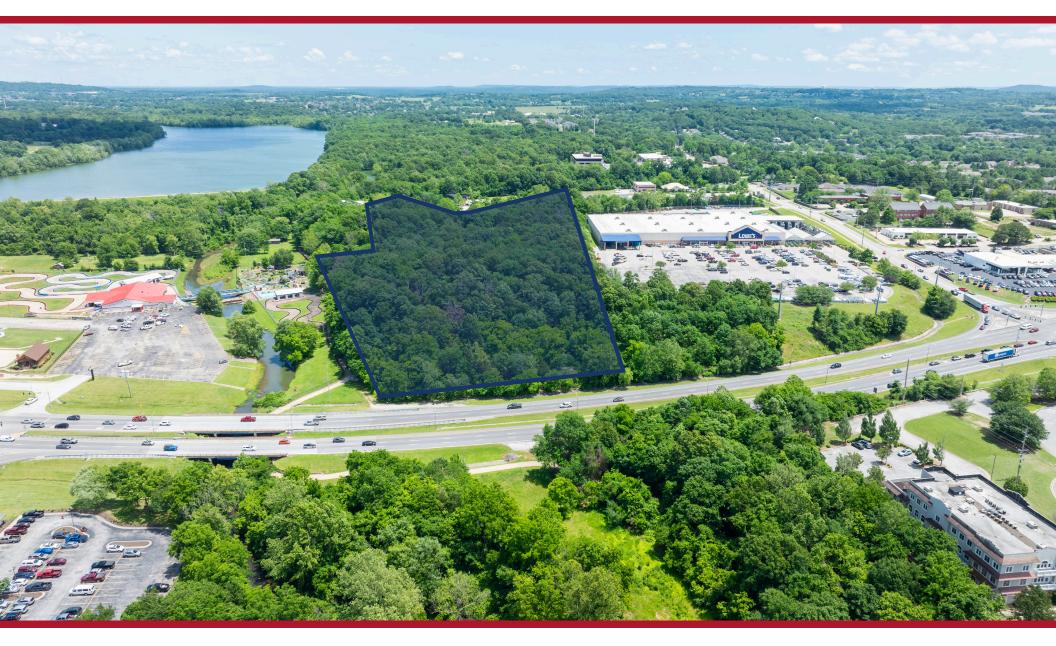

### **AVAILABLE**

±10 Acres

#### **COMMENTS**

- Fantastic Multi Family/Mixed use site in the heart of North Fayetteville
- Excellent access to Lake Fayetteville trail system and all of NWA's main thoroughfares
- The property is zoned Community Services which allows for a wide variety of commercial uses
- Cross access with Lowe's