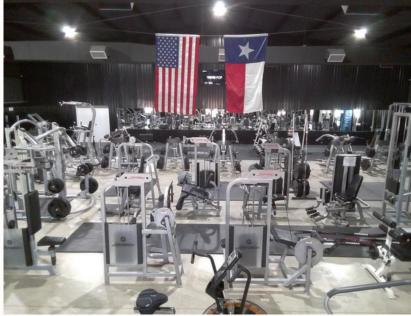

## COMMERCIAL BUILDING FOR SALE | 1215 NW 1ST PL. ANDREWS, TX 79714

BUILDING SIZE: 7524 SQFT Lot dimensions: 144.40' X 140' & 34' X 123' Total Acres: 0.5604 Contact listing agent for more information

he information was obtained from sources deemed reliable, however, Lonna Bevel Real Estate - eXp Realty has not verified it and makes no guarantees, warranties, or representations as to the completeness or accuracy thereof. The presentation of this real state information is subject to errors; omissions; change of price; prior sale or lease or withdrawal without notice. You and your advisors should conduct a careful independent investigation of the property to determine if it is suitable for your intended purpos

## COMMERCIAL BUILDING FOR SALE | 1215 NW 1ST PL. ANDREWS, TX 79714

Property Features

BUILDING SIZE: 7524 SQFT LOT DIMENSIONS: 144.40' X 140' & 34' X 123' TOTAL ACRES: 0.5604 Contact listing agent for more information