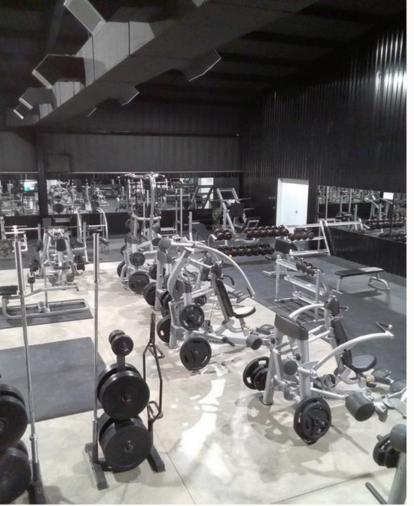

## COMMERCIAL BUILDING FOR SALE | 1215 NW 1ST PL. ANDREWS, TX 79714

BUILDING SIZE: 7524 SQFT Lot dimensions: 144.40' X 140' & 34' X 123' Total Acres: 0.5604 Contact listing agent for more information

he information was obtained from sources deemed reliable, however, Lonna Bevel Real Estate - eXp Realty has not verified it and makes no guarantees, warranties, or representations as to the completeness or accuracy thereof. The presentation of this real state information is subject to errors; omissions; change of price; prior sale or lease or withdrawal without notice. You and your advisors should conduct a careful independent investigation of the property to determine if it is suitable for your intended purpos

## COMMERCIAL BUILDING FOR SALE | 1215 NW 1ST PL. ANDREWS, TX 79714

Property Features

BUILDING SIZE: 7524 SQFT LOT DIMENSIONS: 144.40' X 140' & 34' X 123' TOTAL ACRES: 0.5604 Contact listing agent for more information