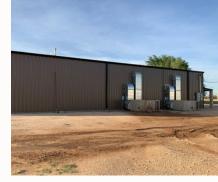

## COMMERCIAL BUILDING FOR SALE | 1215 NW 1ST PL. ANDREWS, TX 79714

The information was obtained from sources deemed reliable; however, Lonna Bevel Real Estate - eXp Realty has not verified it and makes no guarantees, warranties, or representations as to the completeness or accuracy thereof. The presentation of this real estate information is subject to errors; omissions; change of price; prior sale or lease or withdrawal without notice. You and your advisors should conduct a careful independent investigation of the property to determine if it is suitable for your intended purpose.

## COMMERCIAL BUILDING FOR SALE | 1215 NW 1ST PL. ANDREWS, TX 79714

BUILDING SIZE: 7524 SQFT Lot dimensions: 144.40' X 140' & 34' X 123' Total Acres: 0.5604 Contact listing agent for more information

he information was obtained from sources deemed reliable, however, Lonna Bevel Real Estate - eXp Realty has not verified it and makes no guarantees, warranties, or representations as to the completeness or accuracy thereof. The presentation of this real state information is subject to errors; omissions; change of price; prior sale or lease or withdrawal without notice. You and your advisors should conduct a careful independent investigation of the property to determine if it is suitable for your intended purpos

## COMMERCIAL BUILDING FOR SALE | 1215 NW 1ST PL. ANDREWS, TX 79714

Property Features

BUILDING SIZE: 7524 SQFT LOT DIMENSIONS: 144.40' X 140' & 34' X 123' TOTAL ACRES: 0.5604 Contact listing agent for more information