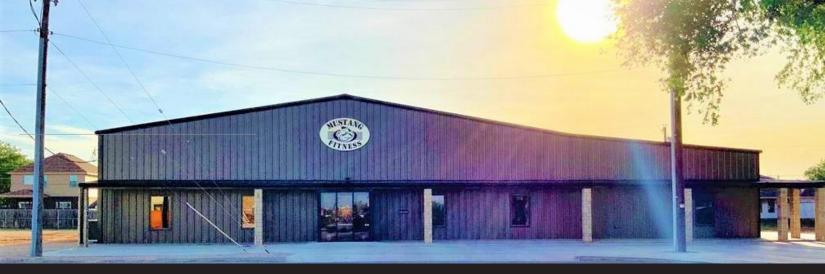

## COMMERCIAL BUILDING FOR SALE | 1215 NW 1ST PL. ANDREWS, TX 79714

The information was obtained from sources deemed reliable; however, Lonna Bevel Real Estate - eXp Realty has not verified it and makes no guarantees, warranties, or representations as to the completeness or accuracy thereof. The presentation of this real estate information is subject to errors; omissions; change of price; prior sale or lease or withdrawal without notice. You and your advisors should conduct a careful independent investigation of the property to determine if it is suitable for your intended purpose.

## COMMERCIAL BUILDING FOR SALE | 1215 NW 1ST PL. ANDREWS, TX 79714

BUILDING SIZE: 7524 SQFT Lot dimensions: 144.40' X 140' & 34' X 123' Total Acres: 0.5604 Contact listing agent for more information

he information was obtained from sources deemed reliable, however, Lonna Bevel Real Estate - eXp Realty has not verified it and makes no guarantees, warranties, or representations as to the completeness or accuracy thereof. The presentation of this real state information is subject to errors; omissions; change of price; prior sale or lease or withdrawal without notice. You and your advisors should conduct a careful independent investigation of the property to determine if it is suitable for your intended purpos

## COMMERCIAL BUILDING FOR SALE | 1215 NW 1ST PL. ANDREWS, TX 79714

Property Features

BUILDING SIZE: 7524 SQFT LOT DIMENSIONS: 144.40' X 140' & 34' X 123' TOTAL ACRES: 0.5604 Contact listing agent for more information