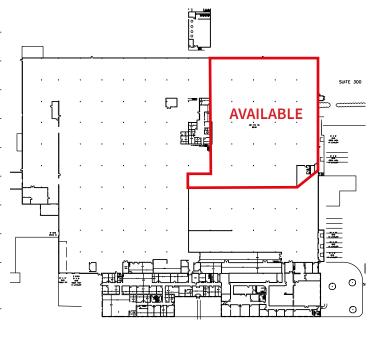

## **Property Overview**

± 48,615 s.f. available for lease

- ±800 s.f. of office
- 2 dock high doors (with dock levelers)
- 20' clear height

Multi-tenant facility

Located in the Westinghouse submarket

Ability for ± 5,000 s.f. of outdoor storage