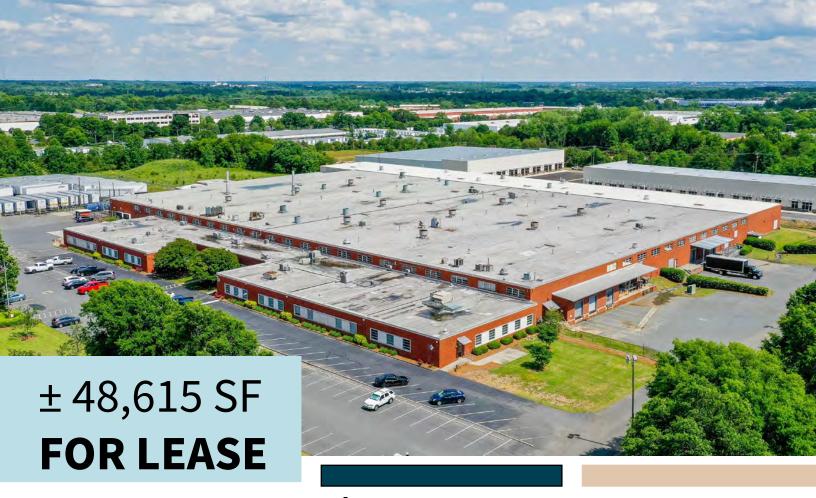

## 9415 Pioneer Ave | Charlotte, NC

Industrial space for lease with newly renovated office

## **Property Overview**

± 48,615 s.f. available for lease

- ±800 s.f. of office
- 2 dock high doors (with dock levelers)
- 20' clear height

Multi-tenant facility

Located in the Westinghouse submarket

Ability for ± 5,000 s.f. of outdoor storage