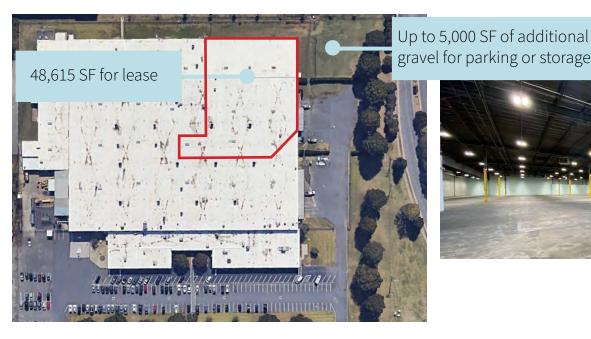

## **Property Overview**

± 48,615 s.f. available for lease

- ±800 s.f. of office
- 2 dock high doors (with dock levelers)
- 20' clear height

Multi-tenant facility

Located in the Westinghouse submarket

Ability for ± 5,000 s.f. of outdoor storage

## **Property Specifications**

| Address         | 9415 Pioneer Ave, Charlotte, NC 28273                                                    |
|-----------------|------------------------------------------------------------------------------------------|
| Building size   | 48,615 s.f                                                                               |
| Office size     | 800 s.f                                                                                  |
| Submarket       | Westinghouse                                                                             |
| Tenancy         | Multi-tenant facility                                                                    |
| Construction    | Masonry construction                                                                     |
| Clear height    | 20'                                                                                      |
| Dock high doors | 2 (9' x 9') with dock levelers                                                           |
| Sprinklers      | Wet                                                                                      |
| Power           | (1) 200 amp panel<br>(1) 100 amp panel                                                   |
| Features        | Truck court can be secured<br>Additional 10,000 SF of outdoor<br>storage can be graveled |
| Lease Rate      | \$6.95/SF NNN                                                                            |
| Availability    | Immediate                                                                                |