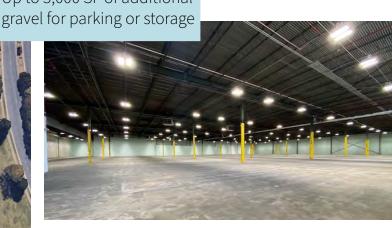

## **Property Overview**

± 48,615 s.f. available for lease

- ±800 s.f. of office
- 2 dock high doors (with dock levelers)
- 20' clear height

Multi-tenant facility

Located in the Westinghouse submarket

Ability for ± 5,000 s.f. of outdoor storage

## **Property Specifications**

| Address         | 9415 Pioneer Ave, Charlotte, NC 28273                                                    |
|-----------------|------------------------------------------------------------------------------------------|
| Building size   | 48,615 s.f                                                                               |
| Office size     | 800 s.f                                                                                  |
| Submarket       | Westinghouse                                                                             |
| Tenancy         | Multi-tenant facility                                                                    |
| Construction    | Masonry construction                                                                     |
| Clear height    | 20'                                                                                      |
| Dock high doors | 2 (9' x 9') with dock levelers                                                           |
| Sprinklers      | Wet                                                                                      |
| Power           | (1) 200 amp panel<br>(1) 100 amp panel                                                   |
| Features        | Truck court can be secured<br>Additional 10,000 SF of outdoor<br>storage can be graveled |
| Lease Rate      | \$6.95/SF NNN                                                                            |
| Availability    | Immediate                                                                                |