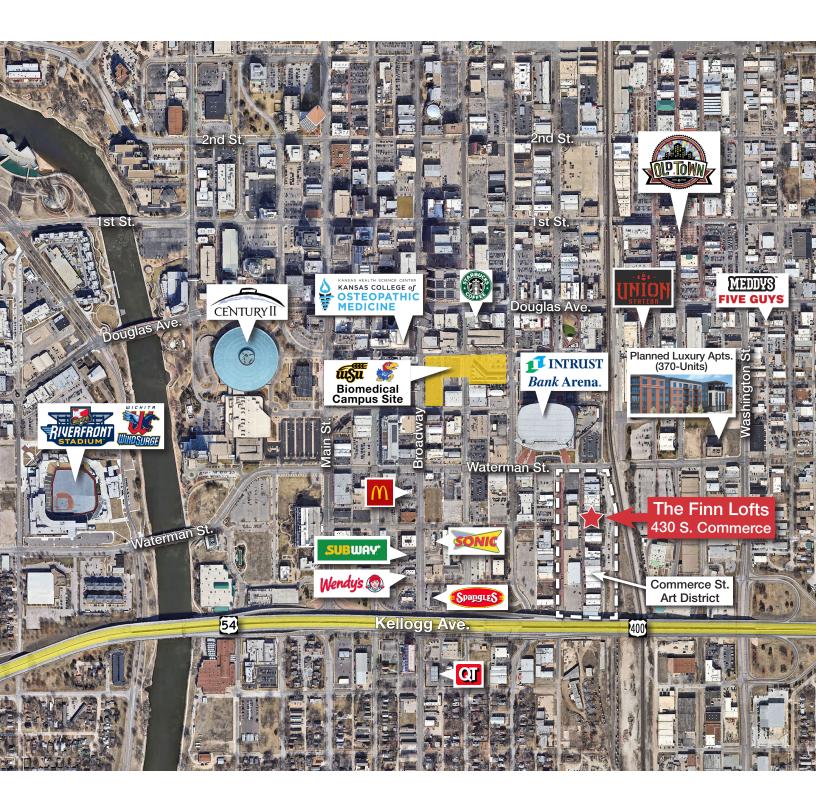

### The Finn Lofts

430 S. Commerce Wichita, Kansas 67202

#### **Property Highlights**

- Suite 100 available due to current tenant's growth expansion/relocation. This space offers a near turnkey opportunity for a full-service Med Spa, Esthetician, or potential for Live/Work use.
- Suite 100: 1,134 SF \$19.52/SF (MG)
- All electric utilities. Tenant is responsible for electric. Landlord is responsible for water, trash, and snow/ice removal.
- Main floor of the Finn Lofts mixed-use development with 25 loft apartments
- Doorside Parking and Dedicated Parking Lot
- Located in Wichita's Commerce Street Arts District just steps away from Intrust Bank Arena