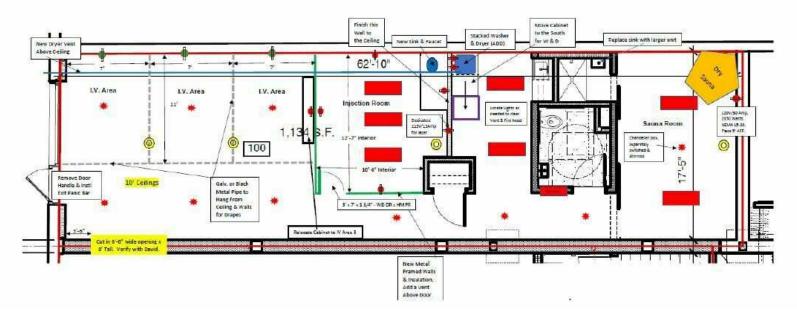

#### **Property Highlights**

- Suite 100 available due to current tenant's growth expansion/relocation. This space offers a near turnkey opportunity for a full-service Med Spa, Esthetician, or potential for Live/Work use.
- Suite 100: 1,134 SF \$19.52/SF (MG)
- All electric utilities. Tenant is responsible for electric. Landlord is responsible for water, trash, and snow/ice removal.
- Main floor of the Finn Lofts mixed-use development with 25 loft apartments
- Doorside Parking and Dedicated Parking Lot
- Located in Wichita's Commerce Street Arts District just steps away from Intrust Bank Arena

### For Lease 1,134 SF | \$19.52 SF/yr Commerce Arts District

Suite 100

Independently Owned and Operated. The information contained herein was obtained from sources believed reliable; however, NAI Martens Company makes no guarantees, warranties or representations as to the completeness or accuracy thereof. The presentation of this property is submitted subject to errors, omissions, change of price or conditions prior to sale or lease, or withdrawal without notice.