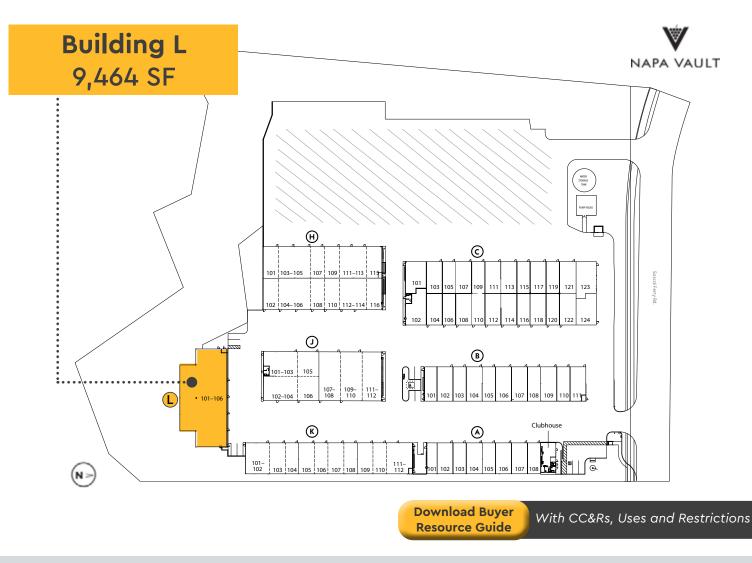

## PROJECT HIGHLIGHTS

- 73 newly constructed storage condos on 10-acre site
- Condos situated on individual parcels and available for sale (Building H only for lease)
- Storage you can OWN 24/7 access, full control of your own real estate asset
- Ideal uses include car/RV/ boat storage, work-shop/ man-cave/she-shed to declutter home garage
- Also ideal for business inventory storage/ distribution uses (no retail sales onsite)
- 24/7 video surveillance, electronic coded entrance gates, steel fence perimeter
- Onsite club-house and common restrooms throughout for owners' use

## **BUILDING L:**

±9,464 SF Divisible to half building size (±4,712 SF)

Grade level doors: 6 Clear height of doors: 14' Ceiling height: 24'

Available Now Price: Negotiable

NAPA VAULT

## Building L: ±9,464 SF

▲ = Grade level roll up door

The square footage and individual dimensions shown on this plan are approximate. They may vary for any number of reasons after the units are built and are not guaranteed by the developer.