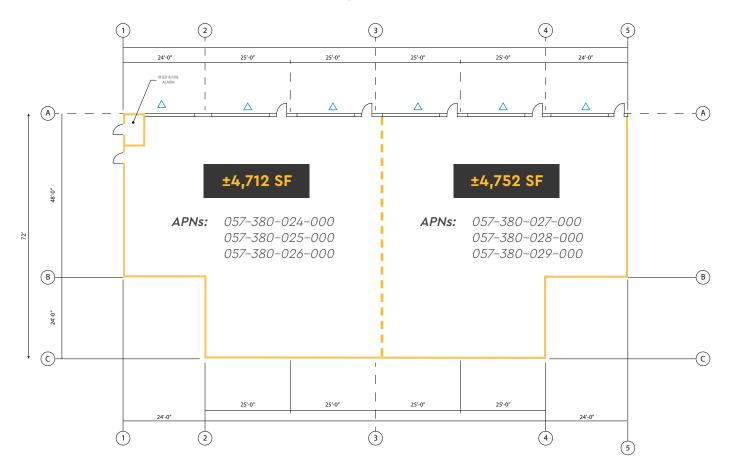

# FLOOR PLAN

## **BUILDING L:**

±9,464 SF Divisible to half building size (±4,712 SF)

Grade level doors: 6 Clear height of doors: 14' Ceiling height: 24'

Available Now Price: Negotiable

NAPA VAULT

## Building L: ±9,464 SF

▲ = Grade level roll up door

The square footage and individual dimensions shown on this plan are approximate. They may vary for any number of reasons after the units are built and are not guaranteed by the developer.