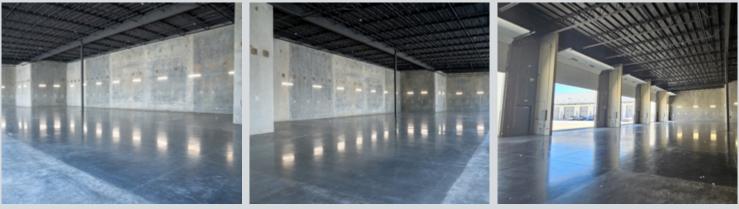

subpanels, separately metered
- Half building can be delivered for purchase (±4,712 SF)

## WWW.NAPAVAULT.COM

Jones Lang LaSalle Brokerage, Inc. RE Lic# 01856260

## PROJECT HIGHLIGHTS

- 73 newly constructed storage condos on 10-acre site
- Condos situated on individual parcels and available for sale (Building H only for lease)
- Storage you can OWN 24/7 access, full control of your own real estate asset
- Ideal uses include car/RV/ boat storage, work-shop/ man-cave/she-shed to declutter home garage
- Also ideal for business inventory storage/ distribution uses (no retail sales onsite)
- 24/7 video surveillance, electronic coded entrance gates, steel fence perimeter
- Onsite club-house and common restrooms throughout for owners' use

VIEW PROJECT VIDEO



### Building L interior photos





Ν

# FLOOR PLAN

## **BUILDING L:**

±9,464 SF Divisible to half building size (±4,712 SF)

Grade level doors: 6 Clear height of doors: 14' Ceiling height: 24'

Available Now Price: Negotiable

NAPA VAULT



## Building L: ±9,464 SF

▲ = Grade level roll up door

The square footage and individual dimensions shown on this plan are approximate. They may vary for any number of reasons after the units are built and are not guaranteed by the developer.

# LOCATION

- Convenient access to Highways 12, 29 and 221
- Half-mile from Napa Valley's iconic Grape Crusher Sculpture, just off Hwy 29
- 14 miles from I-80 and I-680 in Fairfield
- 2 miles to Napa Airport
- 6 miles to Downtown Napa

### **CONTACT:**

#### LAURA DUFFY

RE Lic# 01922792 +1 415 686 0255 laura.duffy@jll.com

#### MATT BRACCO