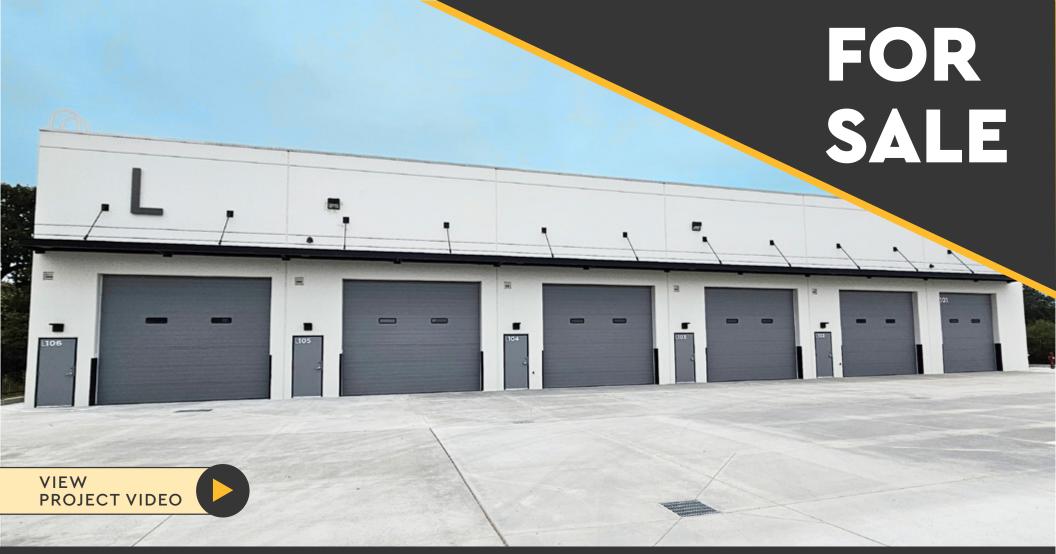

# **±9,464 SF Warehouse/Distribution Building For Sale** @ Napa Vault

# 1055 SOSCOL FERRY ROAD | BUILDING L

- Divisible to: ±4,712 SF
- Clear Height: 24'

NAPA VAULT

JLL

- Roll-up Doors: 6 (14' high
- Sprinklers and LED lights
- Insulated walls (R-19) and roof (R-30)
- Concrete tilt-up construction
- Six (6) individual 125-amp subpanels, separately metered
- Half building can be delivered for purchase (±4,712 SF)

VIEW PROJECT VIDEO