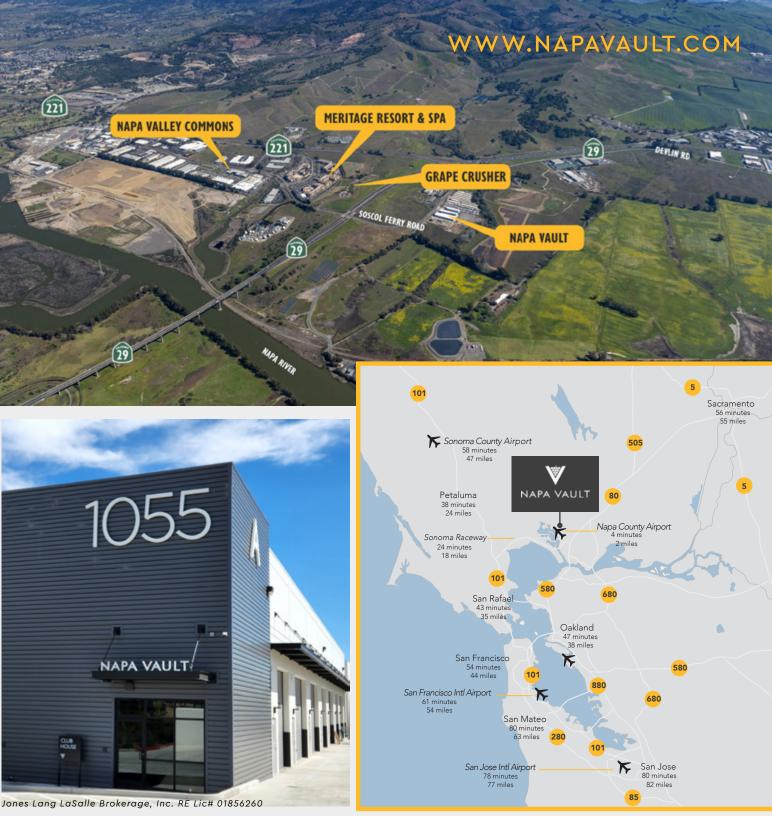

## WWW.NAPAVAULT.COM

Jones Lang LaSalle Brokerage, Inc. RE Lic# 01856260

# LOCATION

- Convenient access to Highways 12, 29 and 221
- Half-mile from Napa Valley's iconic Grape Crusher Sculpture, just off Hwy 29
- 14 miles from I-80 and I-680 in Fairfield
- 2 miles to Napa Airport
- 6 miles to Downtown Napa